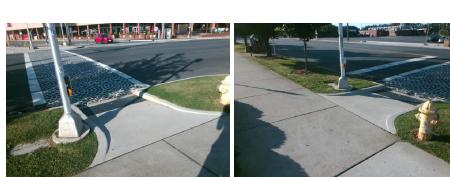

## **Access Compliance Report Public Rights-of-Way** (Curb Ramps)

Data

9.4

Intersection ID: 13086 Main Street: CENTRAL AV **Cross Street: CLEMENT AV** Location: NE **Overall Compliance: No** ADA ID: 68446A4D93CC Ramp Type: Perp Initial Pass/Fail: Fail Severity Score: 13.75

## Field Measurements/Component Compliance

95.0 No

**Data Compliance Description** 

Ramp Slope (%)

**CENTRAL AV** Street 1 Name Stop Condition-Street 2 Signal Street 2 Name N/A Stop Condition-Street 1 N/A

Total Cost:

1850.00

|     | 1 0 ( )               |       |     | 1 1 ( /                     |      |
|-----|-----------------------|-------|-----|-----------------------------|------|
| Yes | Ramp Width (in)       | 69.0  | No  | Ramp XSlope (%)             | 2.4  |
| N/A | Flare Type LT         | N/A   | N/A | Flare Type RT               | N/A  |
| N/A | Flare Slope LT (%)    | N/A   | N/A | Flare Slope RT (%)          | N/A  |
| N/A | Flare Traversable LT? | N/A   | N/A | Flare Traversable RT?       | N/A  |
| N/A | Landing Length (in)   | N/A   | N/A | DWS Provided?               | N/A  |
| N/A | Landing Width (in)    | N/A   | N/A | DWS Contrast?               | N/A  |
| N/A | Landing Slope (%)     | N/A   | N/A | DWS Length (in)             | N/A  |
| N/A | Landing X Slope (%)   | N/A   | N/A | DWS Full Width?             | N/A  |
| N/A | Landing Curb? (Y/N)   | N/A   | N/A | DWS Offset (in)             | N/A  |
| N/A | Shared Landing?       | N/A   |     |                             |      |
| N/A | Gutter Ponding?       | N/A   | N/A | Gutter Slope (%)            | N/A  |
| N/A | Gutter Lip Ht (in)    | N/A   | N/A | Gutter X Slope (%)          | N/A  |
| N/A | Painted X Walk1?      | Yes   | N/A | Painted X Walk2?            | N/A  |
|     | X Walk 1 Direction    | To S  |     | X Walk 2 Direction          | N/A  |
| N/A | X Walk 1 Width (in)   | 122.0 | N/A | X Walk 2 Width (in)         | N/A  |
|     | X Walk 1 Slope (%)    | 4.5   |     | X Walk 2 Slope (%)          | N/A  |
|     | X Walk 1 X Slope (%)  | 1.7   |     | X Walk 2 X Slope (%)        | N/A  |
| N/A | Ramp inside XWalk1?   | Yes   | N/A | Ramp inside XWalk2?         | N/A  |
|     | Road Slope (%)        | N/A   | N/A | Clear Space?                | N/A  |
|     | Road X Slope (%)      | N/A   | N/A | Clear Space to XWalk (in)   | N/A  |
| N/A | Any Obstructions?     | N/A   | N/A | Storm Grate/Utility Hazard? | N/A  |
|     | Obstruction Type      |       |     | Storm Grate/Utility Type    |      |
|     |                       | N/A   |     |                             | N/A  |
|     |                       |       | Yes | Surface Condition? (G/P)    | Good |
|     |                       |       |     |                             |      |