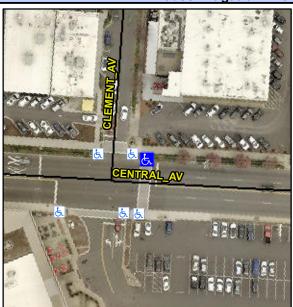

## **Access Compliance Report Public Rights-of-Way** (Curb Ramps)

Data

9.4

Intersection ID: 13086 Main Street: CENTRAL AV **Cross Street: CLEMENT AV** Location: NE **Overall Compliance: No** ADA ID: 68446A4D93CC Ramp Type: Perp Initial Pass/Fail: Fail Severity Score: 13.75

## Field Measurements/Component Compliance

95.0 No

**Data Compliance Description** 

Ramp Slope (%)

**CENTRAL AV** Street 1 Name Stop Condition-Street 2 Signal Street 2 Name N/A Stop Condition-Street 1 N/A