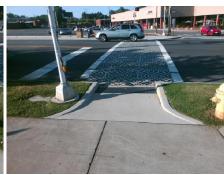

## **Access Compliance Report Public Rights-of-Way** (Curb Ramps)

Data

9.4

Intersection ID: 13086 Main Street: CENTRAL AV **Cross Street: CLEMENT AV** Location: NE **Overall Compliance: No** ADA ID: 68446A4D93CC Ramp Type: Perp Initial Pass/Fail: Fail Severity Score: 13.75

## Field Measurements/Component Compliance

95.0 No

**Data Compliance Description** 

Ramp Slope (%)

**CENTRAL AV** Street 1 Name Stop Condition-Street 2 Signal Street 2 Name N/A Stop Condition-Street 1 N/A

Total Cost:

1850.00

|     | 1 0 ( )               |       |     | 1 1 ( /                     |      |
|-----|-----------------------|-------|-----|-----------------------------|------|
| Yes | Ramp Width (in)       | 69.0  | No  | Ramp XSlope (%)             | 2.4  |
| N/A | Flare Type LT         | N/A   | N/A | Flare Type RT               | N/A  |
| N/A | Flare Slope LT (%)    | N/A   | N/A | Flare Slope RT (%)          | N/A  |
| N/A | Flare Traversable LT? | N/A   | N/A | Flare Traversable RT?       | N/A  |
| N/A | Landing Length (in)   | N/A   | N/A | DWS Provided?               | N/A  |
| N/A | Landing Width (in)    | N/A   | N/A | DWS Contrast?               | N/A  |
| N/A | Landing Slope (%)     | N/A   | N/A | DWS Length (in)             | N/A  |
| N/A | Landing X Slope (%)   | N/A   | N/A | DWS Full Width?             | N/A  |
| N/A | Landing Curb? (Y/N)   | N/A   | N/A | DWS Offset (in)             | N/A  |
| N/A | Shared Landing?       | N/A   |     |                             |      |
| N/A | Gutter Ponding?       | N/A   | N/A | Gutter Slope (%)            | N/A  |
| N/A | Gutter Lip Ht (in)    | N/A   | N/A | Gutter X Slope (%)          | N/A  |
| N/A | Painted X Walk1?      | Yes   | N/A | Painted X Walk2?            | N/A  |
|     | X Walk 1 Direction    | To S  |     | X Walk 2 Direction          | N/A  |
| N/A | X Walk 1 Width (in)   | 122.0 | N/A | X Walk 2 Width (in)         | N/A  |
|     | X Walk 1 Slope (%)    | 4.5   |     | X Walk 2 Slope (%)          | N/A  |
|     | X Walk 1 X Slope (%)  | 1.7   |     | X Walk 2 X Slope (%)        | N/A  |
| N/A | Ramp inside XWalk1?   | Yes   | N/A | Ramp inside XWalk2?         | N/A  |
|     | Road Slope (%)        | N/A   | N/A | Clear Space?                | N/A  |
|     | Road X Slope (%)      | N/A   | N/A | Clear Space to XWalk (in)   | N/A  |
| N/A | Any Obstructions?     | N/A   | N/A | Storm Grate/Utility Hazard? | N/A  |
|     | Obstruction Type      |       |     | Storm Grate/Utility Type    |      |
|     |                       | N/A   |     |                             | N/A  |
|     |                       |       | Yes | Surface Condition? (G/P)    | Good |
|     |                       |       |     |                             |      |