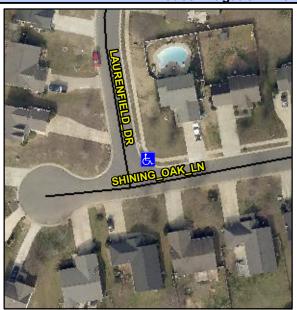

## **Access Compliance Report Public Rights-of-Way** (Curb Ramps)

Intersection ID: 28444 Main Street: LAURENFIELD\_DR Cross Street: SHINING\_OAK\_LN Location: NE **Overall Compliance: No** Severity Score: 15.25 **ADA ID: 684FDAD7ACCB** Ramp Type: Perp Initial Pass/Fail: Pass