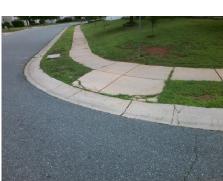

## **Access Compliance Report Public Rights-of-Way** (Curb Ramps)

Intersection ID: 28444 Main Street: LAURENFIELD\_DR Cross Street: SHINING\_OAK\_LN Location: NE **Overall Compliance: No** Severity Score: 15.25 **ADA ID: 684FDAD7ACCB** Ramp Type: Perp Initial Pass/Fail: Pass

| Possible Solutions:                                       |
|-----------------------------------------------------------|
| Remove & Replace Entire Ramp.<br>Remove & Replace Gutter. |
|                                                           |
|                                                           |
| Survoyor Notoo                                            |
| Surveyor Notes:                                           |
| N/A                                                       |
|                                                           |
| PROW/ADA:                                                 |
| Not Found, R304.5.3, R304.2.1,                            |
| R304.2.2-Perp, R304.3.2-Para, R305, R304.5.4              |
|                                                           |
|                                                           |
|                                                           |

| 7 |  |  |
|---|--|--|
|   |  |  |
|   |  |  |

Total Cost:

2600.00

| Field Measurements/Component Compliance |                       |        |      |                             |      |  |  |
|-----------------------------------------|-----------------------|--------|------|-----------------------------|------|--|--|
| Comp                                    | liance Description    | Data   | Comp | oliance Description         | Data |  |  |
| N/A                                     | Ramp Length (in)      | 50.0   | Yes  | Ramp Slope (%)              | 6.3  |  |  |
| Yes                                     | Ramp Width (in)       | 58.0   | No   | Ramp XSlope (%)             | 3.0  |  |  |
| N/A                                     | Flare Type LT         | Sloped | N/A  | Flare Type RT               | N/A  |  |  |
| N/A                                     | Flare Slope LT (%)    | 4.7    | N/A  | Flare Slope RT (%)          | 11.8 |  |  |
| N/A                                     | Flare Traversable LT? | No     | N/A  | Flare Traversable RT?       | No   |  |  |
| No                                      | Landing Length (in)   | 45.0   | No   | DWS Provided?               | No   |  |  |
| Yes                                     | Landing Width (in)    | 58.0   | N/A  | DWS Contrast?               | No   |  |  |
| No                                      | Landing Slope (%)     | 5.5    | N/A  | DWS Length (in)             | N/A  |  |  |
| No                                      | Landing X Slope (%)   | 2.7    | N/A  | DWS Full Width?             | No   |  |  |
| N/A                                     | Landing Curb? (Y/N)   | No     | N/A  | DWS Offset (in)             | N/A  |  |  |
| N/A                                     | Shared Landing?       | No     |      |                             |      |  |  |
| Yes                                     | Gutter Ponding?       | No     | No   | Gutter Slope (%)            | 10.3 |  |  |
| Yes                                     | Gutter Lip Ht (in)    | 0.0    | Yes  | Gutter X Slope (%)          | 2.3  |  |  |
| N/A                                     | Painted X Walk1?      | No     | N/A  | Painted X Walk2?            | N/A  |  |  |
|                                         | X Walk 1 Direction    | To SW  |      | X Walk 2 Direction          | N/A  |  |  |
| N/A                                     | X Walk 1 Width (in)   | N/A    | N/A  | X Walk 2 Width (in)         | N/A  |  |  |
|                                         | X Walk 1 Slope (%)    | 2.6    |      | X Walk 2 Slope (%)          | N/A  |  |  |
|                                         | X Walk 1 X Slope (%)  | 2.4    |      | X Walk 2 X Slope (%)        | N/A  |  |  |
| N/A                                     | Ramp inside XWalk1?   | N/A    | N/A  | Ramp inside XWalk2?         | N/A  |  |  |
|                                         | Road Slope (%)        | N/A    | N/A  | Clear Space?                | Yes  |  |  |
|                                         | Road X Slope (%)      | N/A    | N/A  | Clear Space to XWalk (in)   | N/A  |  |  |
| Yes                                     | Any Obstructions?     | No     | Yes  | Storm Grate/Utility Hazard? | No   |  |  |
|                                         | Obstruction Type      |        |      | Storm Grate/Utility Type    |      |  |  |
|                                         |                       | N/A    |      |                             | N/A  |  |  |
| -                                       |                       |        | Yes  | Surface Condition? (G/P)    | Good |  |  |