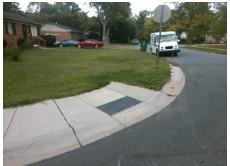

## Field Measurements/Component Compliance

Street 1 Name MALTA PL
Stop Condition-Street 1 StopSign
Street 2 Name N/A
Stop Condition-Street 2 N/A

Possible Solutions:

Remove & Replace Entire Ramp.

Yes
Yes
No
N/A
N/A
Surveyor Notes:

LT RP < 5%

N/A
N/A
PROW/ADA:

R304.5.3, R304.3.2

Total Cost: \$ 1600.00

| Compliance Description Data Compliance Description Data |                      |       |     |                             |      |
|---------------------------------------------------------|----------------------|-------|-----|-----------------------------|------|
| N/A                                                     | Ramp Length LT (in)  | 25.5  | N/A | Ramp Length RT (in)         | 23.0 |
| Yes                                                     | Ramp Width LT (in)   | 72.0  | Yes | Ramp Width RT (in)          | 72.0 |
| Yes                                                     | Ramp Slope LT (%)    | 1.8   | No  | Ramp Slope RT (%)           | 14.2 |
| No                                                      | Ramp XSlope LT (%)   | 2.3   | No  | Ramp XSlope RT (%)          | 2.4  |
| N/A                                                     | Landing Length (in)  | N/A   | N/A | DWS Provided?               | N/A  |
| N/A                                                     | Landing Width (in)   | N/A   | N/A | DWS Contrast?               | N/A  |
| N/A                                                     | Landing Slope (%)    | N/A   | N/A | DWS Length (in)             | N/A  |
| N/A                                                     | Landing X Slope (%)  | N/A   | N/A | DWS Full Width?             | N/A  |
| N/A                                                     | Landing Curb? (Y/N)  | N/A   | N/A | DWS Offset (in)             | N/A  |
| N/A                                                     | Shared Landing?      | N/A   |     |                             |      |
| N/A                                                     | Gutter Ponding?      | N/A   | N/A | Gutter Slope (%)            | N/A  |
| N/A                                                     | Gutter Lip Ht (in)   | N/A   | N/A | Gutter X Slope (%)          | N/A  |
| N/A                                                     | Painted X Walk1?     | No    | N/A | Painted X Walk2?            | N/A  |
|                                                         | X Walk 1 Direction   | To NE |     | X Walk 2 Direction          | N/A  |
| N/A                                                     | X Walk 1 Width (in)  | N/A   | N/A | X Walk 2 Width (in)         | N/A  |
|                                                         | X Walk 1 Slope (%)   | 5.7   |     | X Walk 2 Slope (%)          | N/A  |
|                                                         | X Walk 1 X Slope (%) | 1.7   |     | X Walk 2 X Slope (%)        | N/A  |
| N/A                                                     | Ramp inside XWalk1?  | N/A   | N/A | Ramp inside XWalk2?         | N/A  |
|                                                         | Road Slope (%)       | N/A   | N/A | Clear Space?                | N/A  |
|                                                         | Road X Slope (%)     | N/A   | N/A | Clear Space to XWalk (in)   | N/A  |
| N/A                                                     | Any Obstructions?    | N/A   | N/A | Storm Grate/Utility Hazard? | N/A  |
|                                                         | Obstruction Type     |       |     | Storm Grate/Utility Type    |      |
|                                                         |                      | N/A   |     |                             | N/A  |
|                                                         |                      |       | Yes | Surface Condition? (G/P)    | Good |
|                                                         |                      |       | N/A | Curb Slope (%)              | 8.2  |
|                                                         |                      |       |     |                             |      |