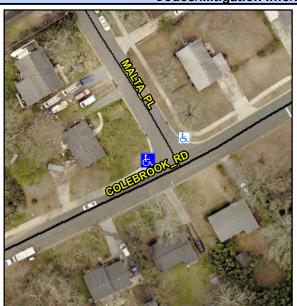

## Access Compliance Report Public Rights-of-Way (Curb Ramps)

Intersection ID: 11133Main Street:COLEBROOK\_RDCross Street:MALTA\_PLLocation:WADA ID: 68505165F084Ramp Type:ParaInitial Pass/Fail:FailOverall Compliance:NoSeverity Score:26.25