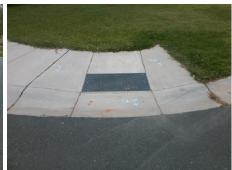

## Field Measurements/Component Compliance

Street 1 Name MALTA PL
Stop Condition-Street 1 StopSign
Street 2 Name N/A
Stop Condition-Street 2 N/A

Possible Solutions:

Remove & Replace Entire Ramp.

Yes
Yes
No
N/A
N/A
Surveyor Notes:

LT RP < 5%

N/A
N/A
PROW/ADA:

R304.5.3, R304.3.2

Total Cost: \$ 1600.00

| Compliance Description Data Compliance Description Data |                      |       |     |                             |      |
|---------------------------------------------------------|----------------------|-------|-----|-----------------------------|------|
| N/A                                                     | Ramp Length LT (in)  | 25.5  | N/A | Ramp Length RT (in)         | 23.0 |
| Yes                                                     | Ramp Width LT (in)   | 72.0  | Yes | Ramp Width RT (in)          | 72.0 |
| Yes                                                     | Ramp Slope LT (%)    | 1.8   | No  | Ramp Slope RT (%)           | 14.2 |
| No                                                      | Ramp XSlope LT (%)   | 2.3   | No  | Ramp XSlope RT (%)          | 2.4  |
| N/A                                                     | Landing Length (in)  | N/A   | N/A | DWS Provided?               | N/A  |
| N/A                                                     | Landing Width (in)   | N/A   | N/A | DWS Contrast?               | N/A  |
| N/A                                                     | Landing Slope (%)    | N/A   | N/A | DWS Length (in)             | N/A  |
| N/A                                                     | Landing X Slope (%)  | N/A   | N/A | DWS Full Width?             | N/A  |
| N/A                                                     | Landing Curb? (Y/N)  | N/A   | N/A | DWS Offset (in)             | N/A  |
| N/A                                                     | Shared Landing?      | N/A   |     |                             |      |
| N/A                                                     | Gutter Ponding?      | N/A   | N/A | Gutter Slope (%)            | N/A  |
| N/A                                                     | Gutter Lip Ht (in)   | N/A   | N/A | Gutter X Slope (%)          | N/A  |
| N/A                                                     | Painted X Walk1?     | No    | N/A | Painted X Walk2?            | N/A  |
|                                                         | X Walk 1 Direction   | To NE |     | X Walk 2 Direction          | N/A  |
| N/A                                                     | X Walk 1 Width (in)  | N/A   | N/A | X Walk 2 Width (in)         | N/A  |
|                                                         | X Walk 1 Slope (%)   | 5.7   |     | X Walk 2 Slope (%)          | N/A  |
|                                                         | X Walk 1 X Slope (%) | 1.7   |     | X Walk 2 X Slope (%)        | N/A  |
| N/A                                                     | Ramp inside XWalk1?  | N/A   | N/A | Ramp inside XWalk2?         | N/A  |
|                                                         | Road Slope (%)       | N/A   | N/A | Clear Space?                | N/A  |
|                                                         | Road X Slope (%)     | N/A   | N/A | Clear Space to XWalk (in)   | N/A  |
| N/A                                                     | Any Obstructions?    | N/A   | N/A | Storm Grate/Utility Hazard? | N/A  |
|                                                         | Obstruction Type     |       |     | Storm Grate/Utility Type    |      |
|                                                         |                      | N/A   |     |                             | N/A  |
|                                                         |                      |       | Yes | Surface Condition? (G/P)    | Good |
|                                                         |                      |       | N/A | Curb Slope (%)              | 8.2  |
|                                                         |                      |       |     |                             |      |