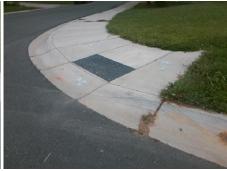

## Field Measurements/Component Compliance

Street 1 Name MALTA PL
Stop Condition-Street 1 StopSign
Street 2 Name N/A
Stop Condition-Street 2 N/A

Possible Solutions:

Remove & Replace Entire Ramp.

Yes
Yes
No
N/A
N/A
Surveyor Notes:

LT RP < 5%

N/A
N/A
PROW/ADA:

R304.5.3, R304.3.2

Total Cost: \$ 1600.00

| Compliance Description Data Compliance Description Data |                      |       |     |                             |      |
|---------------------------------------------------------|----------------------|-------|-----|-----------------------------|------|
| N/A                                                     | Ramp Length LT (in)  | 25.5  | N/A | Ramp Length RT (in)         | 23.0 |
| Yes                                                     | Ramp Width LT (in)   | 72.0  | Yes | Ramp Width RT (in)          | 72.0 |
| Yes                                                     | Ramp Slope LT (%)    | 1.8   | No  | Ramp Slope RT (%)           | 14.2 |
| No                                                      | Ramp XSlope LT (%)   | 2.3   | No  | Ramp XSlope RT (%)          | 2.4  |
| N/A                                                     | Landing Length (in)  | N/A   | N/A | DWS Provided?               | N/A  |
| N/A                                                     | Landing Width (in)   | N/A   | N/A | DWS Contrast?               | N/A  |
| N/A                                                     | Landing Slope (%)    | N/A   | N/A | DWS Length (in)             | N/A  |
| N/A                                                     | Landing X Slope (%)  | N/A   | N/A | DWS Full Width?             | N/A  |
| N/A                                                     | Landing Curb? (Y/N)  | N/A   | N/A | DWS Offset (in)             | N/A  |
| N/A                                                     | Shared Landing?      | N/A   |     |                             |      |
| N/A                                                     | Gutter Ponding?      | N/A   | N/A | Gutter Slope (%)            | N/A  |
| N/A                                                     | Gutter Lip Ht (in)   | N/A   | N/A | Gutter X Slope (%)          | N/A  |
| N/A                                                     | Painted X Walk1?     | No    | N/A | Painted X Walk2?            | N/A  |
|                                                         | X Walk 1 Direction   | To NE |     | X Walk 2 Direction          | N/A  |
| N/A                                                     | X Walk 1 Width (in)  | N/A   | N/A | X Walk 2 Width (in)         | N/A  |
|                                                         | X Walk 1 Slope (%)   | 5.7   |     | X Walk 2 Slope (%)          | N/A  |
|                                                         | X Walk 1 X Slope (%) | 1.7   |     | X Walk 2 X Slope (%)        | N/A  |
| N/A                                                     | Ramp inside XWalk1?  | N/A   | N/A | Ramp inside XWalk2?         | N/A  |
|                                                         | Road Slope (%)       | N/A   | N/A | Clear Space?                | N/A  |
|                                                         | Road X Slope (%)     | N/A   | N/A | Clear Space to XWalk (in)   | N/A  |
| N/A                                                     | Any Obstructions?    | N/A   | N/A | Storm Grate/Utility Hazard? | N/A  |
|                                                         | Obstruction Type     |       |     | Storm Grate/Utility Type    |      |
|                                                         |                      | N/A   |     |                             | N/A  |
|                                                         |                      |       | Yes | Surface Condition? (G/P)    | Good |
|                                                         |                      |       | N/A | Curb Slope (%)              | 8.2  |
|                                                         |                      |       |     |                             |      |