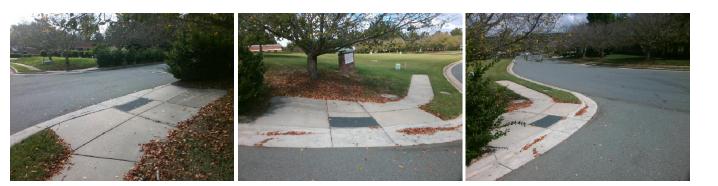

## Access Compliance Report Public Rights-of-Way (Curb Ramps)

N/A

Curb Slope (%)

4.3

| Intersection ID: 10024489 Main Street: CROWN_CRESCENT_CT Cross Street: N/A |                                          |        |                                         |                      |       |       | Location:                   | NW    |  |
|----------------------------------------------------------------------------|------------------------------------------|--------|-----------------------------------------|----------------------|-------|-------|-----------------------------|-------|--|
|                                                                            |                                          |        |                                         | il: Fail Overall (   |       |       |                             |       |  |
| · · · · · ·                                                                |                                          |        | 55/1 0                                  |                      |       | 20.23 |                             |       |  |
| Codes/Mitigation Info/Possible Solution                                    |                                          |        | Field Measurements/Component Compliance |                      |       |       |                             |       |  |
| C. BRANK BRANK                                                             | Possible Solutions:                      | -      | Compliance Description Da               |                      |       |       |                             | Data  |  |
|                                                                            | Remove & Replace Curb Ramp W             | /ith N | I/A                                     | Ramp Length LT (in)  | 64.5  | N/A   | Ramp Length RT (in)         | 51.0  |  |
|                                                                            | Two New Directional Ramps or Equivalent. | Y      | es                                      | Ramp Width LT (in)   | 88.0  | Yes   | Ramp Width RT (in)          | 90.0  |  |
|                                                                            |                                          | Ν      | lo                                      | Ramp Slope LT (%)    | 19.9  | No    | Ramp Slope RT (%)           | 13.6  |  |
|                                                                            |                                          | N      | lo                                      | Ramp XSlope LT (%)   | 3.4   | Yes   | Ramp XSlope RT (%)          | 0.5   |  |
|                                                                            |                                          | N      | I/A                                     | Landing Length (in)  | N/A   | N/A   | DWS Provided?               | N/A   |  |
|                                                                            |                                          | N      | I/A                                     | Landing Width (in)   | N/A   | N/A   | DWS Contrast?               | N/A   |  |
|                                                                            | Surveyor Notes:                          | Ν      | I/A                                     | Landing Slope (%)    | N/A   | N/A   | DWS Length (in)             | N/A   |  |
|                                                                            | N/A                                      | Ν      | I/A                                     | Landing X Slope (%)  | N/A   | N/A   | DWS Full Width?             | N/A   |  |
|                                                                            |                                          | Ν      | I/A                                     | Landing Curb? (Y/N)  | N/A   | N/A   | DWS Offset (in)             | N/A   |  |
|                                                                            |                                          | Ν      | I/A                                     | Shared Landing?      | N/A   |       |                             |       |  |
|                                                                            |                                          | Ν      | I/A                                     | Gutter Ponding?      | N/A   | N/A   | Gutter Slope (%)            | N/A   |  |
|                                                                            | PROW/ADA:                                | Ν      | I/A                                     | Gutter Lip Ht (in)   | N/A   | N/A   | Gutter X Slope (%)          | N/A   |  |
|                                                                            | R304.3.2, R304.5.3                       | Ν      | I/A                                     | Painted X Walk1?     | No    | N/A   | Painted X Walk2?            | No    |  |
|                                                                            | ,                                        |        |                                         | X Walk 1 Direction   | To SW |       | X Walk 2 Direction          | To SE |  |
|                                                                            |                                          | Ν      | I/A                                     | X Walk 1 Width (in)  | N/A   | N/A   | X Walk 2 Width (in)         | N/A   |  |
|                                                                            |                                          |        |                                         | X Walk 1 Slope (%)   | 0.4   |       | X Walk 2 Slope (%)          | 12.4  |  |
| Street 1 Name ENTRANCE                                                     | -                                        |        |                                         | X Walk 1 X Slope (%) | 14.4  |       | X Walk 2 X Slope (%)        | 2.9   |  |
| Stop Condition-Street 1 None                                               |                                          | Ν      | I/A                                     | Ramp inside XWalk1?  | N/A   | N/A   | Ramp inside XWalk2?         | N/A   |  |
| Street 2 Name CROWN CRESCENT CT                                            |                                          |        |                                         | Road Slope (%)       | 16.6  | N/A   | Clear Space?                | N/A   |  |
| Stop Condition-Street 2 None                                               |                                          |        |                                         | Road X Slope (%)     | 2.9   | N/A   | Clear Space to XWalk (in)   | N/A   |  |
|                                                                            |                                          | N      | I/A                                     | Any Obstructions?    | N/A   | N/A   | Storm Grate/Utility Hazard? | N/A   |  |
|                                                                            |                                          |        |                                         | Obstruction Type     |       |       | Storm Grate/Utility Type    |       |  |
|                                                                            | Total Cost: \$ 320                       | 00.00  |                                         | 51                   | N/A   |       |                             | N/A   |  |
|                                                                            | •                                        |        |                                         |                      |       | Yes   | Surface Condition? (G/P)    | Good  |  |