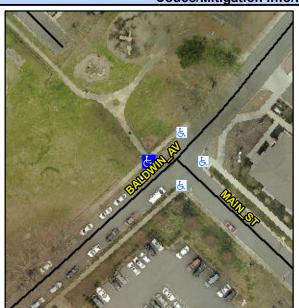

## Access Compliance Report Public Rights-of-Way (Curb Ramps)

Intersection ID: 14360 Main Street: BALDWIN\_AV Cross Street: MAIN\_ST Location: W

ADA ID: 6856AFC4D6E0 Ramp Type: Perp Initial Pass/Fail: Fail Overall Compliance: No Severity Score: 12.5

## Field Measurements/Component Compliance

| Street 1 Name           | BALDWIN AV |
|-------------------------|------------|
| Stop Condition-Street 2 | None       |
| Street 2 Name           | N/A        |
| Stop Condition-Street 1 | N/A        |