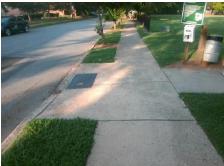

## Field Measurements/Component Compliance

| Street 1 Name           | BALDWIN AV |
|-------------------------|------------|
| Stop Condition-Street 2 | None       |
| Street 2 Name           | N/A        |
| Stop Condition-Street 1 | N/A        |

Possible Solutions:

Remove & Replace Entire Ramp.

Surveyor Notes:

N/A

PROW/ADA:

R304.5.3

| •           |  |               |
|-------------|--|---------------|
| Total Cost: |  | \$<br>1850.00 |

| rield Measurements/Component Compilance |                       |       |      |                             |      |  |  |
|-----------------------------------------|-----------------------|-------|------|-----------------------------|------|--|--|
| Comp                                    | liance Description    | Data  | Comp | liance Description          | Data |  |  |
| N/A                                     | Ramp Length (in)      | 100.0 | Yes  | Ramp Slope (%)              | 6.4  |  |  |
| Yes                                     | Ramp Width (in)       | 48.0  | No   | Ramp XSlope (%)             | 5.6  |  |  |
| N/A                                     | Flare Type LT         | N/A   | N/A  | Flare Type RT               | N/A  |  |  |
| N/A                                     | Flare Slope LT (%)    | N/A   | N/A  | Flare Slope RT (%)          | N/A  |  |  |
| N/A                                     | Flare Traversable LT? | N/A   | N/A  | Flare Traversable RT?       | N/A  |  |  |
| N/A                                     | Landing Length (in)   | N/A   | N/A  | DWS Provided?               | N/A  |  |  |
| N/A                                     | Landing Width (in)    | N/A   | N/A  | DWS Contrast?               | N/A  |  |  |
| N/A                                     | Landing Slope (%)     | N/A   | N/A  | DWS Length (in)             | N/A  |  |  |
| N/A                                     | Landing X Slope (%)   | N/A   | N/A  | DWS Full Width?             | N/A  |  |  |
| N/A                                     | Landing Curb? (Y/N)   | N/A   | N/A  | DWS Offset (in)             | N/A  |  |  |
| N/A                                     | Shared Landing?       | N/A   |      |                             |      |  |  |
| N/A                                     | Gutter Ponding?       | N/A   | N/A  | Gutter Slope (%)            | N/A  |  |  |
| N/A                                     | Gutter Lip Ht (in)    | N/A   | N/A  | Gutter X Slope (%)          | N/A  |  |  |
| N/A                                     | Painted X Walk1?      | No    | N/A  | Painted X Walk2?            | N/A  |  |  |
|                                         | X Walk 1 Direction    | To SE |      | X Walk 2 Direction          | N/A  |  |  |
| N/A                                     | X Walk 1 Width (in)   | N/A   | N/A  | X Walk 2 Width (in)         | N/A  |  |  |
|                                         | X Walk 1 Slope (%)    | 2.3   |      | X Walk 2 Slope (%)          | N/A  |  |  |
|                                         | X Walk 1 X Slope (%)  | 3.1   |      | X Walk 2 X Slope (%)        | N/A  |  |  |
| N/A                                     | Ramp inside XWalk1?   | N/A   | N/A  | Ramp inside XWalk2?         | N/A  |  |  |
|                                         | Road Slope (%)        | N/A   | N/A  | Clear Space?                | N/A  |  |  |
|                                         | Road X Slope (%)      | N/A   | N/A  | Clear Space to XWalk (in)   | N/A  |  |  |
| N/A                                     | Any Obstructions?     | N/A   | N/A  | Storm Grate/Utility Hazard? | N/A  |  |  |
|                                         | Obstruction Type      |       | l    | Storm Grate/Utility Type    |      |  |  |
|                                         |                       | N/A   |      |                             | N/A  |  |  |
|                                         |                       |       | I    |                             |      |  |  |

Yes

Surface Condition? (G/P)

Good