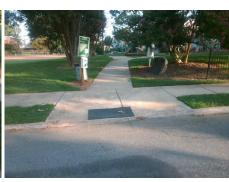

## Field Measurements/Component Compliance

| Street 1 Name           | BALDWIN AV |
|-------------------------|------------|
| Stop Condition-Street 2 | None       |
| Street 2 Name           | N/A        |
| Stop Condition-Street 1 | N/A        |

Possible Solutions:

Remove & Replace Entire Ramp.

Surveyor Notes:

N/A

PROW/ADA:

R304.5.3

| •           |  |               |
|-------------|--|---------------|
| Total Cost: |  | \$<br>1850.00 |

| rield Measurements/Component Compilance |                       |       |      |                             |      |  |  |
|-----------------------------------------|-----------------------|-------|------|-----------------------------|------|--|--|
| Comp                                    | liance Description    | Data  | Comp | liance Description          | Data |  |  |
| N/A                                     | Ramp Length (in)      | 100.0 | Yes  | Ramp Slope (%)              | 6.4  |  |  |
| Yes                                     | Ramp Width (in)       | 48.0  | No   | Ramp XSlope (%)             | 5.6  |  |  |
| N/A                                     | Flare Type LT         | N/A   | N/A  | Flare Type RT               | N/A  |  |  |
| N/A                                     | Flare Slope LT (%)    | N/A   | N/A  | Flare Slope RT (%)          | N/A  |  |  |
| N/A                                     | Flare Traversable LT? | N/A   | N/A  | Flare Traversable RT?       | N/A  |  |  |
| N/A                                     | Landing Length (in)   | N/A   | N/A  | DWS Provided?               | N/A  |  |  |
| N/A                                     | Landing Width (in)    | N/A   | N/A  | DWS Contrast?               | N/A  |  |  |
| N/A                                     | Landing Slope (%)     | N/A   | N/A  | DWS Length (in)             | N/A  |  |  |
| N/A                                     | Landing X Slope (%)   | N/A   | N/A  | DWS Full Width?             | N/A  |  |  |
| N/A                                     | Landing Curb? (Y/N)   | N/A   | N/A  | DWS Offset (in)             | N/A  |  |  |
| N/A                                     | Shared Landing?       | N/A   |      |                             |      |  |  |
| N/A                                     | Gutter Ponding?       | N/A   | N/A  | Gutter Slope (%)            | N/A  |  |  |
| N/A                                     | Gutter Lip Ht (in)    | N/A   | N/A  | Gutter X Slope (%)          | N/A  |  |  |
| N/A                                     | Painted X Walk1?      | No    | N/A  | Painted X Walk2?            | N/A  |  |  |
|                                         | X Walk 1 Direction    | To SE |      | X Walk 2 Direction          | N/A  |  |  |
| N/A                                     | X Walk 1 Width (in)   | N/A   | N/A  | X Walk 2 Width (in)         | N/A  |  |  |
|                                         | X Walk 1 Slope (%)    | 2.3   |      | X Walk 2 Slope (%)          | N/A  |  |  |
|                                         | X Walk 1 X Slope (%)  | 3.1   |      | X Walk 2 X Slope (%)        | N/A  |  |  |
| N/A                                     | Ramp inside XWalk1?   | N/A   | N/A  | Ramp inside XWalk2?         | N/A  |  |  |
|                                         | Road Slope (%)        | N/A   | N/A  | Clear Space?                | N/A  |  |  |
|                                         | Road X Slope (%)      | N/A   | N/A  | Clear Space to XWalk (in)   | N/A  |  |  |
| N/A                                     | Any Obstructions?     | N/A   | N/A  | Storm Grate/Utility Hazard? | N/A  |  |  |
|                                         | Obstruction Type      |       | l    | Storm Grate/Utility Type    |      |  |  |
|                                         |                       | N/A   |      |                             | N/A  |  |  |
|                                         |                       |       | I    |                             |      |  |  |

Yes

Surface Condition? (G/P)

Good