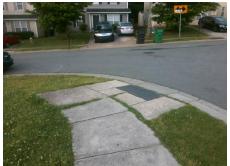

Surveyor Notes:

N/A

PROW/ADA:

R304.5.1, R304.5.3

Total Cost: \$ 3200.00

| Compliance Description |                       | Data | Comp | liance Description          | Data |
|------------------------|-----------------------|------|------|-----------------------------|------|
| N/A                    | Ramp Length (in)      | 45.0 | Yes  | Ramp Slope (%)              | 6.8  |
| No                     | Ramp Width (in)       | 42.0 | No   | Ramp XSlope (%)             | 2.3  |
| N/A                    | Flare Type LT         | N/A  | N/A  | Flare Type RT               | N/A  |
| N/A                    | Flare Slope LT (%)    | N/A  | N/A  | Flare Slope RT (%)          | N/A  |
| N/A                    | Flare Traversable LT? | N/A  | N/A  | Flare Traversable RT?       | N/A  |
| N/A                    | Landing Length (in)   | N/A  | N/A  | DWS Provided?               | N/A  |
| N/A                    | Landing Width (in)    | N/A  | N/A  | DWS Contrast?               | N/A  |
| N/A                    | Landing Slope (%)     | N/A  | N/A  | DWS Length (in)             | N/A  |
| N/A                    | Landing X Slope (%)   | N/A  | N/A  | DWS Full Width?             | N/A  |
| N/A                    | Landing Curb? (Y/N)   | N/A  | N/A  | DWS Offset (in)             | N/A  |
| N/A                    | Shared Landing?       | N/A  |      |                             |      |
| N/A                    | Gutter Ponding?       | N/A  | N/A  | Gutter Slope (%)            | N/A  |
| N/A                    | Gutter Lip Ht (in)    | N/A  | N/A  | Gutter X Slope (%)          | N/A  |
| N/A                    | Painted X Walk1?      | No   | N/A  | Painted X Walk2?            | No   |
|                        | X Walk 1 Direction    | To W |      | X Walk 2 Direction          | To S |
| N/A                    | X Walk 1 Width (in)   | N/A  | N/A  | X Walk 2 Width (in)         | N/A  |
|                        | X Walk 1 Slope (%)    | 3.1  |      | X Walk 2 Slope (%)          | 2.1  |
|                        | X Walk 1 X Slope (%)  | 3.3  |      | X Walk 2 X Slope (%)        | 5.8  |
| N/A                    | Ramp inside XWalk1?   | N/A  | N/A  | Ramp inside XWalk2?         | N/A  |
|                        | Road Slope (%)        | 2.1  | N/A  | Clear Space?                | N/A  |
|                        | Road X Slope (%)      | 2.6  | N/A  | Clear Space to XWalk (in)   | N/A  |
| N/A                    | Any Obstructions?     | N/A  | N/A  | Storm Grate/Utility Hazard? | N/A  |
|                        | Obstruction Type      |      |      | Storm Grate/Utility Type    |      |
|                        |                       | N/A  |      |                             | N/A  |