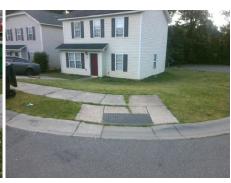

Surveyor Notes:

N/A

PROW/ADA:

R304.5.1, R304.5.3

Total Cost: \$ 3200.00

| Compliance Description |                       | Data | Comp | liance Description          | Data |
|------------------------|-----------------------|------|------|-----------------------------|------|
| N/A                    | Ramp Length (in)      | 45.0 | Yes  | Ramp Slope (%)              | 6.8  |
| No                     | Ramp Width (in)       | 42.0 | No   | Ramp XSlope (%)             | 2.3  |
| N/A                    | Flare Type LT         | N/A  | N/A  | Flare Type RT               | N/A  |
| N/A                    | Flare Slope LT (%)    | N/A  | N/A  | Flare Slope RT (%)          | N/A  |
| N/A                    | Flare Traversable LT? | N/A  | N/A  | Flare Traversable RT?       | N/A  |
| N/A                    | Landing Length (in)   | N/A  | N/A  | DWS Provided?               | N/A  |
| N/A                    | Landing Width (in)    | N/A  | N/A  | DWS Contrast?               | N/A  |
| N/A                    | Landing Slope (%)     | N/A  | N/A  | DWS Length (in)             | N/A  |
| N/A                    | Landing X Slope (%)   | N/A  | N/A  | DWS Full Width?             | N/A  |
| N/A                    | Landing Curb? (Y/N)   | N/A  | N/A  | DWS Offset (in)             | N/A  |
| N/A                    | Shared Landing?       | N/A  |      |                             |      |
| N/A                    | Gutter Ponding?       | N/A  | N/A  | Gutter Slope (%)            | N/A  |
| N/A                    | Gutter Lip Ht (in)    | N/A  | N/A  | Gutter X Slope (%)          | N/A  |
| N/A                    | Painted X Walk1?      | No   | N/A  | Painted X Walk2?            | No   |
|                        | X Walk 1 Direction    | To W |      | X Walk 2 Direction          | To S |
| N/A                    | X Walk 1 Width (in)   | N/A  | N/A  | X Walk 2 Width (in)         | N/A  |
|                        | X Walk 1 Slope (%)    | 3.1  |      | X Walk 2 Slope (%)          | 2.1  |
|                        | X Walk 1 X Slope (%)  | 3.3  |      | X Walk 2 X Slope (%)        | 5.8  |
| N/A                    | Ramp inside XWalk1?   | N/A  | N/A  | Ramp inside XWalk2?         | N/A  |
|                        | Road Slope (%)        | 2.1  | N/A  | Clear Space?                | N/A  |
|                        | Road X Slope (%)      | 2.6  | N/A  | Clear Space to XWalk (in)   | N/A  |
| N/A                    | Any Obstructions?     | N/A  | N/A  | Storm Grate/Utility Hazard? | N/A  |
|                        | Obstruction Type      |      |      | Storm Grate/Utility Type    |      |
|                        |                       | N/A  |      |                             | N/A  |