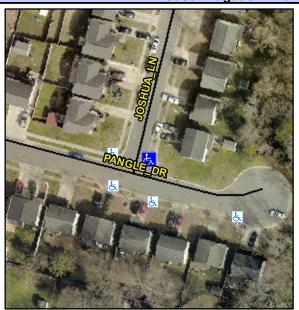

## Access Compliance Report Public Rights-of-Way (Curb Ramps)

Intersection ID: 49308Main Street:PANGLE\_DRCross Street:JOSHUA\_LNLocation:WADA ID: 6857AFD9838BRamp Type:PerpDiagInitial Pass/Fail:FailOverall Compliance:NoSeverity Score:10

## Field Measurements/Component Compliance

Street 1 Name
Stop Condition-Street 2
Street 2 Name
Stop Condition-Street 1

JOSHUA LN StopSign PANGLE DR None Possible Solutions:

Remove & Replace Curb Ramp With
Two New Directional Ramps or
Equivalent.