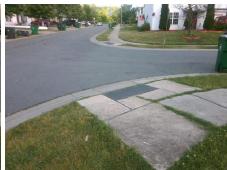

Surveyor Notes:

N/A

PROW/ADA:

R304.5.1, R304.5.3

Total Cost: \$ 3200.00

| Compliance Description |                       | Data | Comp | liance Description          | Data |
|------------------------|-----------------------|------|------|-----------------------------|------|
| N/A                    | Ramp Length (in)      | 45.0 | Yes  | Ramp Slope (%)              | 6.8  |
| No                     | Ramp Width (in)       | 42.0 | No   | Ramp XSlope (%)             | 2.3  |
| N/A                    | Flare Type LT         | N/A  | N/A  | Flare Type RT               | N/A  |
| N/A                    | Flare Slope LT (%)    | N/A  | N/A  | Flare Slope RT (%)          | N/A  |
| N/A                    | Flare Traversable LT? | N/A  | N/A  | Flare Traversable RT?       | N/A  |
| N/A                    | Landing Length (in)   | N/A  | N/A  | DWS Provided?               | N/A  |
| N/A                    | Landing Width (in)    | N/A  | N/A  | DWS Contrast?               | N/A  |
| N/A                    | Landing Slope (%)     | N/A  | N/A  | DWS Length (in)             | N/A  |
| N/A                    | Landing X Slope (%)   | N/A  | N/A  | DWS Full Width?             | N/A  |
| N/A                    | Landing Curb? (Y/N)   | N/A  | N/A  | DWS Offset (in)             | N/A  |
| N/A                    | Shared Landing?       | N/A  |      |                             |      |
| N/A                    | Gutter Ponding?       | N/A  | N/A  | Gutter Slope (%)            | N/A  |
| N/A                    | Gutter Lip Ht (in)    | N/A  | N/A  | Gutter X Slope (%)          | N/A  |
| N/A                    | Painted X Walk1?      | No   | N/A  | Painted X Walk2?            | No   |
|                        | X Walk 1 Direction    | To W |      | X Walk 2 Direction          | To S |
| N/A                    | X Walk 1 Width (in)   | N/A  | N/A  | X Walk 2 Width (in)         | N/A  |
|                        | X Walk 1 Slope (%)    | 3.1  |      | X Walk 2 Slope (%)          | 2.1  |
|                        | X Walk 1 X Slope (%)  | 3.3  |      | X Walk 2 X Slope (%)        | 5.8  |
| N/A                    | Ramp inside XWalk1?   | N/A  | N/A  | Ramp inside XWalk2?         | N/A  |
|                        | Road Slope (%)        | 2.1  | N/A  | Clear Space?                | N/A  |
|                        | Road X Slope (%)      | 2.6  | N/A  | Clear Space to XWalk (in)   | N/A  |
| N/A                    | Any Obstructions?     | N/A  | N/A  | Storm Grate/Utility Hazard? | N/A  |
|                        | Obstruction Type      |      |      | Storm Grate/Utility Type    |      |
|                        |                       | N/A  |      |                             | N/A  |