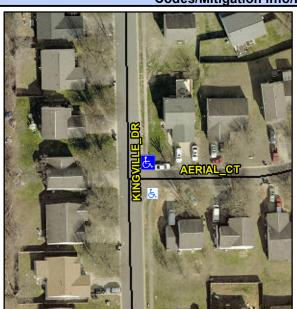

## Access Compliance Report Public Rights-of-Way (Curb Ramps)

Intersection ID: 7104Main Street:AERIAL\_CTCross Street:KINGVILLE\_DRLocation:NEADA ID: 685942883572Ramp Type:BlendTrans1Initial Pass/Fail:FailOverall Compliance:NoSeverity Score:8.75

## Field Measurements/Component Compliance

Street 1 Name
AERIAL CT
Stop Condition-Street 1
StopSign
Street 2 Name
N/A
Stop Condition-Street 2
N/A

Possible Solutions:

Remove & Replace Curb Ramp With Two New Directional Ramps or Equivalent.