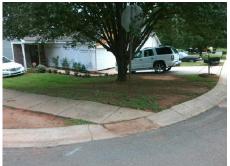

## Field Measurements/Component Compliance

Street 1 Name
AERIAL CT
Stop Condition-Street 1
StopSign
Street 2 Name
N/A
Stop Condition-Street 2
N/A

Possible Solutions:

Remove & Replace Curb Ramp With Two New Directional Ramps or Equivalent.

Surveyor Notes:

CURB GAP 1.0

PROW/ADA:

Not Found, R304.5.1

Total Cost: \$ 3200.00

| Field Measurements/Component Compilance |                        |                       |      |                        |                             |      |
|-----------------------------------------|------------------------|-----------------------|------|------------------------|-----------------------------|------|
|                                         | Compliance Description |                       | Data | Compliance Description |                             | Data |
|                                         | N/A                    | Ramp Length (in)      | 48.0 | Yes                    | BlendTrans Slope (%)        | 0.4  |
|                                         | No                     | Ramp Width (in)       | 47.0 | Yes                    | BlendTrans XSlope (%)       | 0.7  |
|                                         | N/A                    | Flare Type LT         | N/A  | N/A                    | Flare Type RT               | N/A  |
|                                         | N/A                    | Flare Slope LT (%)    | N/A  | N/A                    | Flare Slope RT (%)          | N/A  |
|                                         | N/A                    | Flare Traversable LT? | N/A  | N/A                    | Flare Traversable RT?       | N/A  |
|                                         | N/A                    | Landing Length (in)   | N/A  | N/A                    | DWS Provided?               | N/A  |
|                                         | N/A                    | Landing Width (in)    | N/A  | N/A                    | DWS Contrast?               | N/A  |
|                                         | N/A                    | Landing Slope (%)     | N/A  | N/A                    | DWS Length (in)             | N/A  |
|                                         | N/A                    | Landing X Slope (%)   | N/A  | N/A                    | DWS Full Width?             | N/A  |
|                                         | N/A                    | Landing Curb? (Y/N)   | N/A  | N/A                    | DWS Offset (in)             | N/A  |
|                                         | N/A                    | Shared Landing?       | N/A  |                        |                             |      |
|                                         | N/A                    | Gutter Ponding?       | N/A  | N/A                    | Gutter Slope (%)            | N/A  |
|                                         | N/A                    | Gutter Lip Ht (in)    | N/A  | N/A                    | Gutter X Slope (%)          | N/A  |
|                                         | N/A                    | Painted X Walk1?      | No   | N/A                    | Painted X Walk2?            | N/A  |
|                                         |                        | X Walk 1 Direction    | To S |                        | X Walk 2 Direction          | N/A  |
|                                         |                        | X Walk 1 Width (in)   | N/A  |                        | X Walk 2 Width (in)         | N/A  |
|                                         |                        | X Walk 1 Slope (%)    | 4.6  |                        | X Walk 2 Slope (%)          | N/A  |
|                                         |                        | X Walk 1 X Slope (%)  | 3.1  |                        | X Walk 2 X Slope (%)        | N/A  |
|                                         | N/A                    | Ramp inside XWalk1?   | N/A  | N/A                    | Ramp inside XWalk2?         | N/A  |
|                                         |                        | Road Slope (%)        | 3.1  |                        | Clear Space?                | N/A  |
|                                         |                        | Road X Slope (%)      | 4.6  | N/A                    | Clear Space to XWalk (in)   | N/A  |
|                                         | N/A                    | Any Obstructions?     | N/A  | N/A                    | Storm Grate/Utility Hazard? | N/A  |
|                                         |                        | Obstruction Type      |      |                        | Storm Grate/Utility Type    |      |
|                                         |                        |                       | N/A  |                        |                             | N/A  |
|                                         |                        |                       |      | Yes                    | Surface Condition? (G/P)    | Good |
| 7                                       | AZ                     |                       |      | No                     | Curb Slope (%)              | 6.1  |
|                                         |                        |                       |      |                        |                             |      |