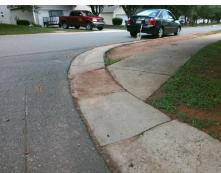

## Field Measurements/Component Compliance

Street 1 Name
AERIAL CT
Stop Condition-Street 1
StopSign
Street 2 Name
N/A
Stop Condition-Street 2
N/A

Possible Solutions:

Remove & Replace Curb Ramp With Two New Directional Ramps or Equivalent.

Surveyor Notes:

CURB GAP 1.0

PROW/ADA:

Not Found, R304.5.1

Total Cost: \$ 3200.00

| Field Measurements/Component Compilance |                        |                       |      |                        |                             |      |
|-----------------------------------------|------------------------|-----------------------|------|------------------------|-----------------------------|------|
|                                         | Compliance Description |                       | Data | Compliance Description |                             | Data |
|                                         | N/A                    | Ramp Length (in)      | 48.0 | Yes                    | BlendTrans Slope (%)        | 0.4  |
|                                         | No                     | Ramp Width (in)       | 47.0 | Yes                    | BlendTrans XSlope (%)       | 0.7  |
|                                         | N/A                    | Flare Type LT         | N/A  | N/A                    | Flare Type RT               | N/A  |
|                                         | N/A                    | Flare Slope LT (%)    | N/A  | N/A                    | Flare Slope RT (%)          | N/A  |
|                                         | N/A                    | Flare Traversable LT? | N/A  | N/A                    | Flare Traversable RT?       | N/A  |
|                                         | N/A                    | Landing Length (in)   | N/A  | N/A                    | DWS Provided?               | N/A  |
|                                         | N/A                    | Landing Width (in)    | N/A  | N/A                    | DWS Contrast?               | N/A  |
|                                         | N/A                    | Landing Slope (%)     | N/A  | N/A                    | DWS Length (in)             | N/A  |
|                                         | N/A                    | Landing X Slope (%)   | N/A  | N/A                    | DWS Full Width?             | N/A  |
|                                         | N/A                    | Landing Curb? (Y/N)   | N/A  | N/A                    | DWS Offset (in)             | N/A  |
|                                         | N/A                    | Shared Landing?       | N/A  |                        |                             |      |
|                                         | N/A                    | Gutter Ponding?       | N/A  | N/A                    | Gutter Slope (%)            | N/A  |
|                                         | N/A                    | Gutter Lip Ht (in)    | N/A  | N/A                    | Gutter X Slope (%)          | N/A  |
|                                         | N/A                    | Painted X Walk1?      | No   | N/A                    | Painted X Walk2?            | N/A  |
|                                         |                        | X Walk 1 Direction    | To S |                        | X Walk 2 Direction          | N/A  |
|                                         |                        | X Walk 1 Width (in)   | N/A  |                        | X Walk 2 Width (in)         | N/A  |
|                                         |                        | X Walk 1 Slope (%)    | 4.6  |                        | X Walk 2 Slope (%)          | N/A  |
|                                         |                        | X Walk 1 X Slope (%)  | 3.1  |                        | X Walk 2 X Slope (%)        | N/A  |
|                                         | N/A                    | Ramp inside XWalk1?   | N/A  | N/A                    | Ramp inside XWalk2?         | N/A  |
|                                         |                        | Road Slope (%)        | 3.1  |                        | Clear Space?                | N/A  |
|                                         |                        | Road X Slope (%)      | 4.6  | N/A                    | Clear Space to XWalk (in)   | N/A  |
|                                         | N/A                    | Any Obstructions?     | N/A  | N/A                    | Storm Grate/Utility Hazard? | N/A  |
|                                         |                        | Obstruction Type      |      |                        | Storm Grate/Utility Type    |      |
|                                         |                        |                       | N/A  |                        |                             | N/A  |
|                                         |                        |                       |      | Yes                    | Surface Condition? (G/P)    | Good |
| 7                                       | AZ                     |                       |      | No                     | Curb Slope (%)              | 6.1  |
|                                         |                        |                       |      |                        |                             |      |