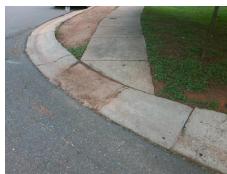

## Field Measurements/Component Compliance

Street 1 Name
AERIAL CT
Stop Condition-Street 1
StopSign
Street 2 Name
N/A
Stop Condition-Street 2
N/A

Possible Solutions:

Remove & Replace Curb Ramp With Two New Directional Ramps or Equivalent.

Surveyor Notes:

CURB GAP 1.0

PROW/ADA:

Not Found, R304.5.1

Total Cost: \$ 3200.00

| Field Measurements/Component Compilance |                        |                       |      |                        |                             |      |
|-----------------------------------------|------------------------|-----------------------|------|------------------------|-----------------------------|------|
|                                         | Compliance Description |                       | Data | Compliance Description |                             | Data |
|                                         | N/A                    | Ramp Length (in)      | 48.0 | Yes                    | BlendTrans Slope (%)        | 0.4  |
|                                         | No                     | Ramp Width (in)       | 47.0 | Yes                    | BlendTrans XSlope (%)       | 0.7  |
|                                         | N/A                    | Flare Type LT         | N/A  | N/A                    | Flare Type RT               | N/A  |
|                                         | N/A                    | Flare Slope LT (%)    | N/A  | N/A                    | Flare Slope RT (%)          | N/A  |
|                                         | N/A                    | Flare Traversable LT? | N/A  | N/A                    | Flare Traversable RT?       | N/A  |
|                                         | N/A                    | Landing Length (in)   | N/A  | N/A                    | DWS Provided?               | N/A  |
|                                         | N/A                    | Landing Width (in)    | N/A  | N/A                    | DWS Contrast?               | N/A  |
|                                         | N/A                    | Landing Slope (%)     | N/A  | N/A                    | DWS Length (in)             | N/A  |
|                                         | N/A                    | Landing X Slope (%)   | N/A  | N/A                    | DWS Full Width?             | N/A  |
|                                         | N/A                    | Landing Curb? (Y/N)   | N/A  | N/A                    | DWS Offset (in)             | N/A  |
|                                         | N/A                    | Shared Landing?       | N/A  |                        |                             |      |
|                                         | N/A                    | Gutter Ponding?       | N/A  | N/A                    | Gutter Slope (%)            | N/A  |
|                                         | N/A                    | Gutter Lip Ht (in)    | N/A  | N/A                    | Gutter X Slope (%)          | N/A  |
|                                         | N/A                    | Painted X Walk1?      | No   | N/A                    | Painted X Walk2?            | N/A  |
|                                         |                        | X Walk 1 Direction    | To S |                        | X Walk 2 Direction          | N/A  |
|                                         |                        | X Walk 1 Width (in)   | N/A  |                        | X Walk 2 Width (in)         | N/A  |
|                                         |                        | X Walk 1 Slope (%)    | 4.6  |                        | X Walk 2 Slope (%)          | N/A  |
|                                         |                        | X Walk 1 X Slope (%)  | 3.1  |                        | X Walk 2 X Slope (%)        | N/A  |
|                                         | N/A                    | Ramp inside XWalk1?   | N/A  | N/A                    | Ramp inside XWalk2?         | N/A  |
|                                         |                        | Road Slope (%)        | 3.1  |                        | Clear Space?                | N/A  |
|                                         |                        | Road X Slope (%)      | 4.6  | N/A                    | Clear Space to XWalk (in)   | N/A  |
|                                         | N/A                    | Any Obstructions?     | N/A  | N/A                    | Storm Grate/Utility Hazard? | N/A  |
|                                         |                        | Obstruction Type      |      |                        | Storm Grate/Utility Type    |      |
|                                         |                        |                       | N/A  |                        |                             | N/A  |
|                                         |                        |                       |      | Yes                    | Surface Condition? (G/P)    | Good |
| 7                                       | AZ                     |                       |      | No                     | Curb Slope (%)              | 6.1  |
|                                         |                        |                       |      |                        |                             |      |