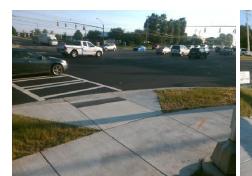

COS. & BOARDANIA

Total Cost:

800.00

| Compl         |                       | Data   |     | pliance Description         | Data |
|---------------|-----------------------|--------|-----|-----------------------------|------|
| N/A           | Ramp Length (in)      | 97.0   | Yes | Ramp Slope (%)              | 7.0  |
| Yes           | Ramp Width (in)       | 70.0   | Yes | Ramp XSlope (%)             | 0.8  |
| N/A           | Flare Type LT         | Sloped | N/A | Flare Type RT               | N/A  |
| N/A           | Flare Slope LT (%)    | 7.1    | N/A | Flare Slope RT (%)          | 5.7  |
| N/A           | Flare Traversable LT? | No     | N/A | Flare Traversable RT?       | No   |
| Yes           | Landing Length (in)   | 70.0   | Yes | DWS Provided?               | Yes  |
| Yes           | Landing Width (in)    | 61.0   | Yes | DWS Contrast?               | Yes  |
| Yes           | Landing Slope (%)     | 1.1    | Yes | DWS Length (in)             | 24.0 |
| Yes           | Landing X Slope (%)   | 1.4    | Yes | DWS Full Width?             | Yes  |
| N/A           | Landing Curb? (Y/N)   | No     | No  | DWS Offset (in)             | 3.0  |
| N/A           | Shared Landing?       | No     |     |                             |      |
| Yes           | Gutter Ponding?       | No     | Yes | Gutter Slope (%)            | 1.2  |
| Yes           | Gutter Lip Ht (in)    | 0.0    | Yes | Gutter X Slope (%)          | 0.2  |
| N/A           | Painted X Walk1?      | Yes    | N/A | Painted X Walk2?            | N/A  |
|               | X Walk 1 Direction    | To NW  |     | X Walk 2 Direction          | N/A  |
| N/A           | X Walk 1 Width (in)   | 111.0  | N/A | X Walk 2 Width (in)         | N/A  |
|               | X Walk 1 Slope (%)    | 2.9    |     | X Walk 2 Slope (%)          | N/A  |
|               | X Walk 1 X Slope (%)  | 0.5    |     | X Walk 2 X Slope (%)        | N/A  |
| Yes           | Ramp inside XWalk1?   | Yes    | N/A | Ramp inside XWalk2?         | N/A  |
|               | Road Slope (%)        | N/A    | N/A | Clear Space?                | Yes  |
|               | Road X Slope (%)      | N/A    | N/A | Clear Space to XWalk (in)   | N/A  |
| Yes           | Any Obstructions?     | No     | Yes | Storm Grate/Utility Hazard? | No   |
|               | Obstruction Type      |        |     | Storm Grate/Utility Type    |      |
|               |                       | N/A    |     |                             | N/A  |
|               |                       |        | Yes | Surface Condition? (G/P)    | Good |
| THE REPORT OF |                       |        |     |                             |      |