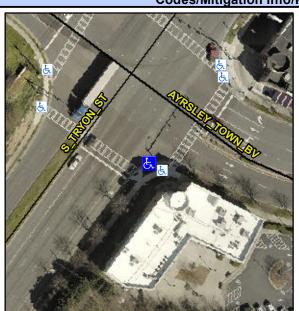

## Access Compliance Report Public Rights-of-Way (Curb Ramps)

Intersection ID: 21102 Main Street: S\_TRYON\_ST Cross Street: WHITEHALL\_PARK\_DR Location: S

ADA ID: 685BB9EC75D7 Ramp Type: Perp Initial Pass/Fail: Pass Overall Compliance: No Severity Score: 0