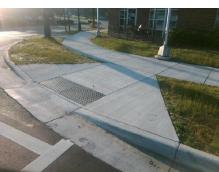

COS. & BOARDANIA

Total Cost:

800.00

| Compl         |                       | Data   |     | pliance Description         | Data |
|---------------|-----------------------|--------|-----|-----------------------------|------|
| N/A           | Ramp Length (in)      | 97.0   | Yes | Ramp Slope (%)              | 7.0  |
| Yes           | Ramp Width (in)       | 70.0   | Yes | Ramp XSlope (%)             | 0.8  |
| N/A           | Flare Type LT         | Sloped | N/A | Flare Type RT               | N/A  |
| N/A           | Flare Slope LT (%)    | 7.1    | N/A | Flare Slope RT (%)          | 5.7  |
| N/A           | Flare Traversable LT? | No     | N/A | Flare Traversable RT?       | No   |
| Yes           | Landing Length (in)   | 70.0   | Yes | DWS Provided?               | Yes  |
| Yes           | Landing Width (in)    | 61.0   | Yes | DWS Contrast?               | Yes  |
| Yes           | Landing Slope (%)     | 1.1    | Yes | DWS Length (in)             | 24.0 |
| Yes           | Landing X Slope (%)   | 1.4    | Yes | DWS Full Width?             | Yes  |
| N/A           | Landing Curb? (Y/N)   | No     | No  | DWS Offset (in)             | 3.0  |
| N/A           | Shared Landing?       | No     |     |                             |      |
| Yes           | Gutter Ponding?       | No     | Yes | Gutter Slope (%)            | 1.2  |
| Yes           | Gutter Lip Ht (in)    | 0.0    | Yes | Gutter X Slope (%)          | 0.2  |
| N/A           | Painted X Walk1?      | Yes    | N/A | Painted X Walk2?            | N/A  |
|               | X Walk 1 Direction    | To NW  |     | X Walk 2 Direction          | N/A  |
| N/A           | X Walk 1 Width (in)   | 111.0  | N/A | X Walk 2 Width (in)         | N/A  |
|               | X Walk 1 Slope (%)    | 2.9    |     | X Walk 2 Slope (%)          | N/A  |
|               | X Walk 1 X Slope (%)  | 0.5    |     | X Walk 2 X Slope (%)        | N/A  |
| Yes           | Ramp inside XWalk1?   | Yes    | N/A | Ramp inside XWalk2?         | N/A  |
|               | Road Slope (%)        | N/A    | N/A | Clear Space?                | Yes  |
|               | Road X Slope (%)      | N/A    | N/A | Clear Space to XWalk (in)   | N/A  |
| Yes           | Any Obstructions?     | No     | Yes | Storm Grate/Utility Hazard? | No   |
|               | Obstruction Type      |        |     | Storm Grate/Utility Type    |      |
|               |                       | N/A    |     |                             | N/A  |
|               |                       |        | Yes | Surface Condition? (G/P)    | Good |
| THE REPORT OF |                       |        |     |                             |      |