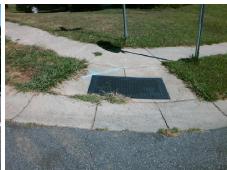

## Access Compliance Report Public Rights-of-Way (Curb Ramps)

Intersection ID: 30284 Main Street: RAVANNA\_DR Cross Street: SMITHTON\_LN Location: N

ADA ID: 6868AEF804D5 Ramp Type: PerpDiag Initial Pass/Fail: Fail Overall Compliance: No Severity Score: 37.5

## Field Measurements/Component Compliance

Street 1 Name
Stop Condition-Street 2
Street 2 Name
Stop Condition-Street 1

SMITHTON LN StopSign RAVANNA DR None Possible Solutions:

Remove & Replace Curb Ramp With Two New Directional Ramps or Equivalent.