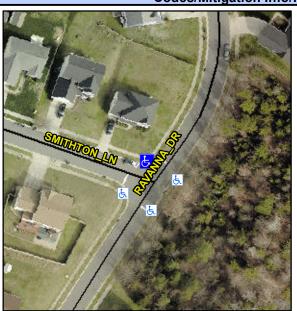

## Access Compliance Report Public Rights-of-Way (Curb Ramps)

Intersection ID: 30284 Main Street: RAVANNA\_DR Cross Street: SMITHTON\_LN Location: N

ADA ID: 6868AEF804D5 Ramp Type: PerpDiag Initial Pass/Fail: Fail Overall Compliance: No Severity Score: 37.5

## Field Measurements/Component Compliance

Street 1 Name
Stop Condition-Street 2
Street 2 Name
Stop Condition-Street 1

SMITHTON LN StopSign RAVANNA DR None Possible Solutions:

Remove & Replace Curb Ramp With Two New Directional Ramps or Equivalent.