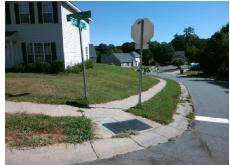

## Access Compliance Report Public Rights-of-Way (Curb Ramps)

Intersection ID: 30284 Main Street: RAVANNA\_DR Cross Street: SMITHTON\_LN Location: N

ADA ID: 6868AEF804D5 Ramp Type: PerpDiag Initial Pass/Fail: Fail Overall Compliance: No Severity Score: 37.5

## Field Measurements/Component Compliance

Street 1 Name
Stop Condition-Street 2
Street 2 Name
Stop Condition-Street 1

SMITHTON LN StopSign RAVANNA DR None Possible Solutions:

Remove & Replace Curb Ramp With Two New Directional Ramps or Equivalent.