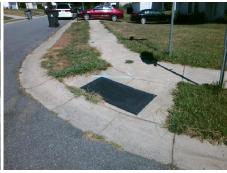

## Access Compliance Report Public Rights-of-Way (Curb Ramps)

Intersection ID: 30284 Main Street: RAVANNA\_DR Cross Street: SMITHTON\_LN Location: N

ADA ID: 6868AEF804D5 Ramp Type: PerpDiag Initial Pass/Fail: Fail Overall Compliance: No Severity Score: 37.5

## Field Measurements/Component Compliance

Street 1 Name
Stop Condition-Street 2
Street 2 Name
Stop Condition-Street 1

SMITHTON LN StopSign RAVANNA DR None Possible Solutions:

Remove & Replace Curb Ramp With Two New Directional Ramps or Equivalent.