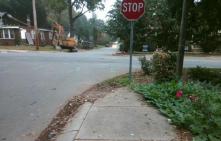

## **Access Compliance Report Public Rights-of-Way** (Curb Ramps)

Data

Intersection ID: 11255 Main Street: ATTABERRY\_DR **Cross Street: MATHESON DR** Location: S **Overall Compliance: No** ADA ID: 687D3B28467A Ramp Type: BlendTrans2 Initial Pass/Fail: Pass **Severity Score:** 2.5

**Codes/Mitigation Info/Possible Solution** 

Field Measurements/Component Compliance

Data Compliance Description

Street 1 Name Stop Condition-Street 1 Street 2 Name Stop Condition-Street 2

| 6.           | Remove & Replace Curb Ramp With Two New Directional Ramps or |           |                      | N/A                 | Ramp Length (in)      | 76.0                 | Yes                | BlendTrans Slope (%)        | 3.9    |
|--------------|--------------------------------------------------------------|-----------|----------------------|---------------------|-----------------------|----------------------|--------------------|-----------------------------|--------|
|              |                                                              |           |                      | Yes                 | Ramp Width (in)       | 76.0                 | Yes                | BlendTrans XSlope (%)       | 1.5    |
|              | Equivalent. Remove &                                         | ≩ Replace |                      | N/A                 | Flare Type LT         | None                 | N/A                | Flare Type RT               | Sloped |
|              | Gutter.                                                      |           |                      | N/A                 | Flare Slope LT (%)    | N/A                  | No                 | Flare Slope RT (%)          | N/A    |
|              |                                                              |           |                      | N/A                 | Flare Traversable LT? | N/A                  | N/A                | Flare Traversable RT?       | Yes    |
|              |                                                              |           |                      | N/A                 | Landing Length (in)   | N/A                  | Yes                | DWS Provided?               | Yes    |
|              | Surveyor Notes:                                              |           |                      | N/A                 | Landing Width (in)    | N/A                  | Yes                | DWS Contrast?               | Yes    |
| 5.           | DWS COVERING CURB & GTR                                      |           |                      | N/A                 | Landing Slope (%)     | N/A                  | Yes                | DWS Length (in)             | 24.0   |
|              |                                                              |           | N/A                  | Landing X Slope (%) | N/A                   | No                   | DWS Full Width?    | No                          |        |
|              |                                                              |           | N/A                  | Landing Curb? (Y/N) | No                    | Yes                  | DWS Offset (in)    | 0.0                         |        |
|              |                                                              |           |                      | N/A                 | Shared Landing?       | No                   |                    |                             |        |
|              | PROW/ADA:                                                    |           |                      | No                  | Gutter Ponding?       | Yes                  | No                 | Gutter Slope (%)            | N/A    |
|              | R304.2.3, R305.1.4, R302.7, R304.5.4,<br>R304.5.3            |           |                      | Yes                 | Gutter Lip Ht (in)    | 0.0                  | No                 | Gutter X Slope (%)          | N/A    |
|              |                                                              |           |                      | N/A                 | Painted X Walk1?      | No                   | N/A                | Painted X Walk2?            | N/A    |
|              |                                                              |           |                      | X Walk 1 Direction  | To NW                 |                      | X Walk 2 Direction | N/A                         |        |
|              |                                                              |           |                      |                     | X Walk 1 Width (in)   | N/A                  |                    | X Walk 2 Width (in)         | N/A    |
| ATTABERRY DR |                                                              |           |                      |                     | X Walk 1 Slope (%)    | 5.0                  | 1                  | X Walk 2 Slope (%)          | N/A    |
| StopSign     |                                                              |           | X Walk 1 X Slope (%) |                     | 0.3                   | X Walk 2 X Slope (%) |                    | N/A                         |        |
| N/A          | N/A<br>N/A                                                   |           |                      | N/A                 | Ramp inside XWalk1?   | N/A                  | N/A                | Ramp inside XWalk2?         | N/A    |
| N/A          |                                                              |           |                      |                     | Road Slope (%)        | 0.3                  |                    | Clear Space?                | Yes    |
|              |                                                              |           |                      |                     | Road X Slope (%)      | 5.0                  | N/A                | Clear Space to XWalk (in)   | N/A    |
|              |                                                              |           |                      | Yes                 | Any Obstructions?     | No                   | Yes                | Storm Grate/Utility Hazard? | No     |
|              | Total Cost:                                                  | \$ 39     | 950.00               |                     | Obstruction Type      |                      |                    | Storm Grate/Utility Type    |        |
|              |                                                              |           |                      |                     |                       | N/A                  |                    |                             | N/A    |
|              |                                                              |           |                      |                     |                       |                      | Yes                | Surface Condition? (G/P)    | Good   |
|              | STOP                                                         |           |                      |                     |                       |                      | N/A                | Curb Slope (%)              | N/A    |