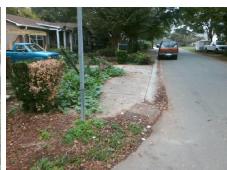

## **Access Compliance Report Public Rights-of-Way** (Curb Ramps)

Data

Intersection ID: 11255 Main Street: ATTABERRY\_DR **Cross Street: MATHESON DR** Location: S **Overall Compliance: No** ADA ID: 687D3B28467A Ramp Type: BlendTrans2 Initial Pass/Fail: Pass **Severity Score:** 2.5

**Codes/Mitigation Info/Possible Solution** 

Field Measurements/Component Compliance

Data Compliance Description

Street 1 Name Stop Condition-Street 1 Street 2 Name Stop Condition-Street 2

| 6.           | Remove & Replace Curb Ramp With Two New Directional Ramps or |           |                      | N/A                 | Ramp Length (in)      | 76.0                 | Yes                | BlendTrans Slope (%)        | 3.9    |
|--------------|--------------------------------------------------------------|-----------|----------------------|---------------------|-----------------------|----------------------|--------------------|-----------------------------|--------|
|              |                                                              |           |                      | Yes                 | Ramp Width (in)       | 76.0                 | Yes                | BlendTrans XSlope (%)       | 1.5    |
|              | Equivalent. Remove &                                         | ≩ Replace |                      | N/A                 | Flare Type LT         | None                 | N/A                | Flare Type RT               | Sloped |
|              | Gutter.                                                      |           |                      | N/A                 | Flare Slope LT (%)    | N/A                  | No                 | Flare Slope RT (%)          | N/A    |
|              |                                                              |           |                      | N/A                 | Flare Traversable LT? | N/A                  | N/A                | Flare Traversable RT?       | Yes    |
|              |                                                              |           |                      | N/A                 | Landing Length (in)   | N/A                  | Yes                | DWS Provided?               | Yes    |
|              | Surveyor Notes:                                              |           |                      | N/A                 | Landing Width (in)    | N/A                  | Yes                | DWS Contrast?               | Yes    |
| 5.           | DWS COVERING CURB & GTR                                      |           |                      | N/A                 | Landing Slope (%)     | N/A                  | Yes                | DWS Length (in)             | 24.0   |
|              |                                                              |           | N/A                  | Landing X Slope (%) | N/A                   | No                   | DWS Full Width?    | No                          |        |
|              |                                                              |           | N/A                  | Landing Curb? (Y/N) | No                    | Yes                  | DWS Offset (in)    | 0.0                         |        |
|              |                                                              |           |                      | N/A                 | Shared Landing?       | No                   |                    |                             |        |
|              | PROW/ADA:                                                    |           |                      | No                  | Gutter Ponding?       | Yes                  | No                 | Gutter Slope (%)            | N/A    |
|              | R304.2.3, R305.1.4, R302.7, R304.5.4,<br>R304.5.3            |           |                      | Yes                 | Gutter Lip Ht (in)    | 0.0                  | No                 | Gutter X Slope (%)          | N/A    |
|              |                                                              |           |                      | N/A                 | Painted X Walk1?      | No                   | N/A                | Painted X Walk2?            | N/A    |
|              |                                                              |           |                      | X Walk 1 Direction  | To NW                 |                      | X Walk 2 Direction | N/A                         |        |
|              |                                                              |           |                      |                     | X Walk 1 Width (in)   | N/A                  |                    | X Walk 2 Width (in)         | N/A    |
| ATTABERRY DR |                                                              |           |                      |                     | X Walk 1 Slope (%)    | 5.0                  | 1                  | X Walk 2 Slope (%)          | N/A    |
| StopSign     |                                                              |           | X Walk 1 X Slope (%) |                     | 0.3                   | X Walk 2 X Slope (%) |                    | N/A                         |        |
| N/A          | N/A<br>N/A                                                   |           |                      | N/A                 | Ramp inside XWalk1?   | N/A                  | N/A                | Ramp inside XWalk2?         | N/A    |
| N/A          |                                                              |           |                      |                     | Road Slope (%)        | 0.3                  |                    | Clear Space?                | Yes    |
|              |                                                              |           |                      |                     | Road X Slope (%)      | 5.0                  | N/A                | Clear Space to XWalk (in)   | N/A    |
|              |                                                              |           |                      | Yes                 | Any Obstructions?     | No                   | Yes                | Storm Grate/Utility Hazard? | No     |
|              | Total Cost:                                                  | \$ 39     | 950.00               |                     | Obstruction Type      |                      |                    | Storm Grate/Utility Type    |        |
|              |                                                              |           |                      |                     |                       | N/A                  |                    |                             | N/A    |
|              |                                                              |           |                      |                     |                       |                      | Yes                | Surface Condition? (G/P)    | Good   |
|              | STOP                                                         |           |                      |                     |                       |                      | N/A                | Curb Slope (%)              | N/A    |