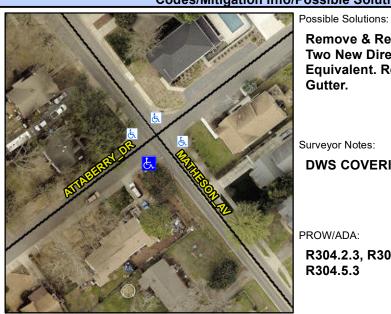

## **Access Compliance Report Public Rights-of-Way** (Curb Ramps)

Data

Intersection ID: 11255 Main Street: ATTABERRY\_DR **Cross Street: MATHESON DR** Location: S **Overall Compliance: No** ADA ID: 687D3B28467A Ramp Type: BlendTrans2 Initial Pass/Fail: Pass **Severity Score:** 2.5

**Codes/Mitigation Info/Possible Solution** 

Field Measurements/Component Compliance

Data Compliance Description

Street 1 Name Stop Condition-Street 1 Street 2 Name Stop Condition-Street 2

| 6.           | Remove & Replace Curb Ramp With Two New Directional Ramps or |           |                      | N/A                 | Ramp Length (in)      | 76.0                 | Yes                | BlendTrans Slope (%)        | 3.9    |
|--------------|--------------------------------------------------------------|-----------|----------------------|---------------------|-----------------------|----------------------|--------------------|-----------------------------|--------|
|              |                                                              |           |                      | Yes                 | Ramp Width (in)       | 76.0                 | Yes                | BlendTrans XSlope (%)       | 1.5    |
|              | Equivalent. Remove &                                         | ≩ Replace |                      | N/A                 | Flare Type LT         | None                 | N/A                | Flare Type RT               | Sloped |
|              | Gutter.                                                      |           |                      | N/A                 | Flare Slope LT (%)    | N/A                  | No                 | Flare Slope RT (%)          | N/A    |
|              |                                                              |           |                      | N/A                 | Flare Traversable LT? | N/A                  | N/A                | Flare Traversable RT?       | Yes    |
|              |                                                              |           |                      | N/A                 | Landing Length (in)   | N/A                  | Yes                | DWS Provided?               | Yes    |
|              | Surveyor Notes:                                              |           |                      | N/A                 | Landing Width (in)    | N/A                  | Yes                | DWS Contrast?               | Yes    |
| 5.           | DWS COVERING CURB & GTR                                      |           |                      | N/A                 | Landing Slope (%)     | N/A                  | Yes                | DWS Length (in)             | 24.0   |
|              |                                                              |           | N/A                  | Landing X Slope (%) | N/A                   | No                   | DWS Full Width?    | No                          |        |
|              |                                                              |           | N/A                  | Landing Curb? (Y/N) | No                    | Yes                  | DWS Offset (in)    | 0.0                         |        |
|              |                                                              |           |                      | N/A                 | Shared Landing?       | No                   |                    |                             |        |
|              | PROW/ADA:                                                    |           |                      | No                  | Gutter Ponding?       | Yes                  | No                 | Gutter Slope (%)            | N/A    |
|              | R304.2.3, R305.1.4, R302.7, R304.5.4,<br>R304.5.3            |           |                      | Yes                 | Gutter Lip Ht (in)    | 0.0                  | No                 | Gutter X Slope (%)          | N/A    |
|              |                                                              |           |                      | N/A                 | Painted X Walk1?      | No                   | N/A                | Painted X Walk2?            | N/A    |
|              |                                                              |           |                      | X Walk 1 Direction  | To NW                 |                      | X Walk 2 Direction | N/A                         |        |
|              |                                                              |           |                      |                     | X Walk 1 Width (in)   | N/A                  |                    | X Walk 2 Width (in)         | N/A    |
| ATTABERRY DR |                                                              |           |                      |                     | X Walk 1 Slope (%)    | 5.0                  | 1                  | X Walk 2 Slope (%)          | N/A    |
| StopSign     |                                                              |           | X Walk 1 X Slope (%) |                     | 0.3                   | X Walk 2 X Slope (%) |                    | N/A                         |        |
| N/A          | N/A<br>N/A                                                   |           |                      | N/A                 | Ramp inside XWalk1?   | N/A                  | N/A                | Ramp inside XWalk2?         | N/A    |
| N/A          |                                                              |           |                      |                     | Road Slope (%)        | 0.3                  |                    | Clear Space?                | Yes    |
|              |                                                              |           |                      |                     | Road X Slope (%)      | 5.0                  | N/A                | Clear Space to XWalk (in)   | N/A    |
|              |                                                              |           |                      | Yes                 | Any Obstructions?     | No                   | Yes                | Storm Grate/Utility Hazard? | No     |
|              | Total Cost:                                                  | \$ 39     | 950.00               |                     | Obstruction Type      |                      |                    | Storm Grate/Utility Type    |        |
|              |                                                              |           |                      |                     |                       | N/A                  |                    |                             | N/A    |
|              |                                                              |           |                      |                     |                       |                      | Yes                | Surface Condition? (G/P)    | Good   |
|              | STOP                                                         |           |                      |                     |                       |                      | N/A                | Curb Slope (%)              | N/A    |