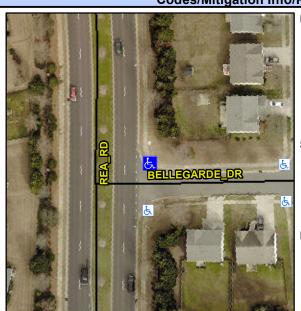

## **Access Compliance Report Public Rights-of-Way** (Curb Ramps)

Intersection ID: 44171 Main Street: BELLEGARDE DR Cross Street: REA\_RD Location: NE **Overall Compliance: No** Ramp Type: Perp ADA ID: 687FA74DD2BA Initial Pass/Fail: Fail **Severity Score:** 8.75

## **Field Measurements/Component Compliance**

| Street 1 Name           | BELLEGRADE DR |
|-------------------------|---------------|
| Stop Condition-Street 2 | StopSign      |
| Street 2 Name           | N/A           |
| Stop Condition-Street 1 | N/A           |