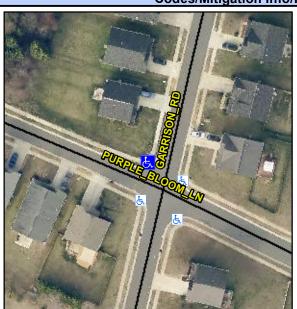

## Access Compliance Report Public Rights-of-Way (Curb Ramps)

Intersection ID: 29164Main Street: GARRISON\_RDCross Street: PURPLE\_BLOOM\_LNLocation:NADA ID: 68819A9E065BRamp Type: PerpDiagInitial Pass/Fail: FailOverall Compliance: NoSeverity Score: 33.75