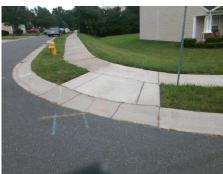

## Field Measurements/Component Compliance

Street 1 Name
Stop Condition-Street 2
Street 2 Name
Stop Condition-Street 1

PURPLE BLOOM LN None GARRISON RD StopSign Possible Solutions:

Remove & Replace Curb Ramp With Two New Directional Ramps or Equivalent.

Surveyor Notes:

N/A

PROW/ADA:

Not Found, R304.5.1, R304.5.3

Total Cost: \$ 3200.00

| Field Measurements/Component Compliance |      |                        |       |            |         |                       |       |
|-----------------------------------------|------|------------------------|-------|------------|---------|-----------------------|-------|
|                                         | Comp | Compliance Description |       | Compliance |         | Description           | Data  |
|                                         | N/A  | Ramp Length (in)       | 49.0  | Yes        | Ramp    | Slope (%)             | 7.4   |
|                                         | No   | Ramp Width (in)        | 41.0  | No         | Ramp    | XSlope (%)            | 11.5  |
|                                         | N/A  | Flare Type LT          | N/A   | N/A        | Flare 1 | Гуре RT               | N/A   |
|                                         | N/A  | Flare Slope LT (%)     | N/A   | N/A        | Flare S | Slope RT (%)          | N/A   |
|                                         | N/A  | Flare Traversable LT?  | N/A   | N/A        | Flare 1 | Traversable RT?       | N/A   |
|                                         | N/A  | Landing Length (in)    | N/A   | N/A        | DWS I   | Provided?             | N/A   |
|                                         | N/A  | Landing Width (in)     | N/A   | N/A        | DWS (   | Contrast?             | N/A   |
|                                         | N/A  | Landing Slope (%)      | N/A   | N/A        | DWS I   | Length (in)           | N/A   |
|                                         | N/A  | Landing X Slope (%)    | N/A   | N/A        | DWS I   | Full Width?           | N/A   |
|                                         | N/A  | Landing Curb? (Y/N)    | N/A   | N/A        | DWS (   | Offset (in)           | N/A   |
|                                         | N/A  | Shared Landing?        | N/A   |            |         |                       |       |
|                                         | N/A  | Gutter Ponding?        | N/A   | N/A        | Gutter  | Slope (%)             | N/A   |
|                                         | N/A  | Gutter Lip Ht (in)     | N/A   | N/A        | Gutter  | X Slope (%)           | N/A   |
|                                         | N/A  | Painted X Walk1?       | No    | N/A        | Painte  | d X Walk2?            | No    |
|                                         |      | X Walk 1 Direction     | To SW |            | X Wall  | k 2 Direction         | To SE |
|                                         | N/A  | X Walk 1 Width (in)    | N/A   | N/A        | X Wall  | k 2 Width (in)        | N/A   |
|                                         |      | X Walk 1 Slope (%)     | 7.1   |            | X Wall  | k 2 Slope (%)         | 1.0   |
|                                         |      | X Walk 1 X Slope (%)   | 1.3   |            | X Wall  | k 2 X Slope (%)       | 7.5   |
|                                         | N/A  | Ramp inside XWalk1?    | N/A   | N/A        | Ramp    | inside XWalk2?        | N/A   |
|                                         |      | Road Slope (%)         | 6.6   | N/A        | Clear   | Space?                | N/A   |
|                                         |      | Road X Slope (%)       | 3.2   | N/A        | Clear   | Space to XWalk (in)   | N/A   |
|                                         | N/A  | Any Obstructions?      | N/A   | N/A        | Storm   | Grate/Utility Hazard? | N/A   |
|                                         |      | Obstruction Type       |       |            | Storm   | Grate/Utility Type    |       |
|                                         |      |                        | N/A   |            |         |                       | N/A   |
|                                         |      |                        |       | Yes        | Surfac  | e Condition? (G/P)    | Good  |
| No.                                     |      |                        |       | -          |         |                       |       |