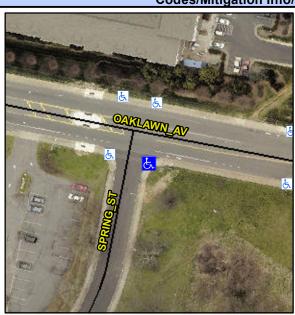

## **Access Compliance Report Public Rights-of-Way** (Curb Ramps)

Intersection ID: 10166 Main Street: OAKLAWN\_AV Cross Street: SPRING\_ST Location: SE Ramp Type: PerpDiag **Overall Compliance: No** ADA ID: 68886605B9C5 Initial Pass/Fail: Fail **Severity Score:** 25

**Codes/Mitigation Info/Possible Solution** 

Street 1 Name Stop Condition-Street 2 Street 2 Name Stop Condition-Street 1 **OAKLAWN AV** None **SPRING ST** StopSign

| Possible Solutions:                                                      |  |
|--------------------------------------------------------------------------|--|
| Remove & Replace Curb Ramp With Two New Directional Ramps or Equivalent. |  |
| Surveyor Notes:                                                          |  |
| PROW/ADA: Not Found, R304.2.2, R304.5.3                                  |  |
|                                                                          |  |