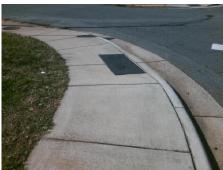

Total Cost: 3200.00

| Field Measurements/Component Compliance |                       |      |      |                             |      |  |  |
|-----------------------------------------|-----------------------|------|------|-----------------------------|------|--|--|
| Comp                                    | oliance Description   | Data | Comp | liance Description          | Data |  |  |
| N/A                                     | Ramp Length (in)      | 60.0 | No   | Ramp Slope (%)              | 9.0  |  |  |
| Yes                                     | Ramp Width (in)       | 48.0 | No   | Ramp XSlope (%)             | 5.8  |  |  |
| N/A                                     | Flare Type LT         | N/A  | N/A  | Flare Type RT               | N/A  |  |  |
| N/A                                     | Flare Slope LT (%)    | N/A  | N/A  | Flare Slope RT (%)          | N/A  |  |  |
| N/A                                     | Flare Traversable LT? | N/A  | N/A  | Flare Traversable RT?       | N/A  |  |  |
| N/A                                     | Landing Length (in)   | N/A  | N/A  | DWS Provided?               | N/A  |  |  |
| N/A                                     | Landing Width (in)    | N/A  | N/A  | DWS Contrast?               | N/A  |  |  |
| N/A                                     | Landing Slope (%)     | N/A  | N/A  | DWS Length (in)             | N/A  |  |  |
| N/A                                     | Landing X Slope (%)   | N/A  | N/A  | DWS Full Width?             | N/A  |  |  |
| N/A                                     | Landing Curb? (Y/N)   | N/A  | N/A  | DWS Offset (in)             | N/A  |  |  |
| N/A                                     | Shared Landing?       | N/A  |      |                             |      |  |  |
| N/A                                     | Gutter Ponding?       | N/A  | N/A  | Gutter Slope (%)            | N/A  |  |  |
| N/A                                     | Gutter Lip Ht (in)    | 0.5  | N/A  | Gutter X Slope (%)          | N/A  |  |  |
| N/A                                     | Painted X Walk1?      | No   | N/A  | Painted X Walk2?            | No   |  |  |
|                                         | X Walk 1 Direction    | To N |      | X Walk 2 Direction          | To W |  |  |
| N/A                                     | X Walk 1 Width (in)   | N/A  | N/A  | X Walk 2 Width (in)         | N/A  |  |  |
|                                         | X Walk 1 Slope (%)    | 4.7  |      | X Walk 2 Slope (%)          | 0.8  |  |  |
|                                         | X Walk 1 X Slope (%)  | 2.0  |      | X Walk 2 X Slope (%)        | 5.0  |  |  |
| N/A                                     | Ramp inside XWalk1?   | N/A  | N/A  | Ramp inside XWalk2?         | N/A  |  |  |
|                                         | Road Slope (%)        | 1.8  | N/A  | Clear Space?                | N/A  |  |  |
|                                         | Road X Slope (%)      | 2.1  | N/A  | Clear Space to XWalk (in)   | N/A  |  |  |
| N/A                                     | Any Obstructions?     | N/A  | N/A  | Storm Grate/Utility Hazard? | N/A  |  |  |
|                                         | Obstruction Type      |      |      | Storm Grate/Utility Type    |      |  |  |
|                                         |                       | N/A  |      |                             | N/A  |  |  |
|                                         |                       |      | Yes  | Surface Condition? (G/P)    | Good |  |  |