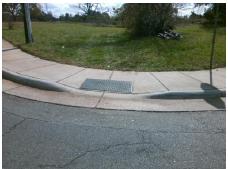

Total Cost: 3200.00

| Field Measurements/Component Compliance |                       |      |      |                             |      |  |  |
|-----------------------------------------|-----------------------|------|------|-----------------------------|------|--|--|
| Comp                                    | oliance Description   | Data | Comp | liance Description          | Data |  |  |
| N/A                                     | Ramp Length (in)      | 60.0 | No   | Ramp Slope (%)              | 9.0  |  |  |
| Yes                                     | Ramp Width (in)       | 48.0 | No   | Ramp XSlope (%)             | 5.8  |  |  |
| N/A                                     | Flare Type LT         | N/A  | N/A  | Flare Type RT               | N/A  |  |  |
| N/A                                     | Flare Slope LT (%)    | N/A  | N/A  | Flare Slope RT (%)          | N/A  |  |  |
| N/A                                     | Flare Traversable LT? | N/A  | N/A  | Flare Traversable RT?       | N/A  |  |  |
| N/A                                     | Landing Length (in)   | N/A  | N/A  | DWS Provided?               | N/A  |  |  |
| N/A                                     | Landing Width (in)    | N/A  | N/A  | DWS Contrast?               | N/A  |  |  |
| N/A                                     | Landing Slope (%)     | N/A  | N/A  | DWS Length (in)             | N/A  |  |  |
| N/A                                     | Landing X Slope (%)   | N/A  | N/A  | DWS Full Width?             | N/A  |  |  |
| N/A                                     | Landing Curb? (Y/N)   | N/A  | N/A  | DWS Offset (in)             | N/A  |  |  |
| N/A                                     | Shared Landing?       | N/A  |      |                             |      |  |  |
| N/A                                     | Gutter Ponding?       | N/A  | N/A  | Gutter Slope (%)            | N/A  |  |  |
| N/A                                     | Gutter Lip Ht (in)    | 0.5  | N/A  | Gutter X Slope (%)          | N/A  |  |  |
| N/A                                     | Painted X Walk1?      | No   | N/A  | Painted X Walk2?            | No   |  |  |
|                                         | X Walk 1 Direction    | To N |      | X Walk 2 Direction          | To W |  |  |
| N/A                                     | X Walk 1 Width (in)   | N/A  | N/A  | X Walk 2 Width (in)         | N/A  |  |  |
|                                         | X Walk 1 Slope (%)    | 4.7  |      | X Walk 2 Slope (%)          | 0.8  |  |  |
|                                         | X Walk 1 X Slope (%)  | 2.0  |      | X Walk 2 X Slope (%)        | 5.0  |  |  |
| N/A                                     | Ramp inside XWalk1?   | N/A  | N/A  | Ramp inside XWalk2?         | N/A  |  |  |
|                                         | Road Slope (%)        | 1.8  | N/A  | Clear Space?                | N/A  |  |  |
|                                         | Road X Slope (%)      | 2.1  | N/A  | Clear Space to XWalk (in)   | N/A  |  |  |
| N/A                                     | Any Obstructions?     | N/A  | N/A  | Storm Grate/Utility Hazard? | N/A  |  |  |
|                                         | Obstruction Type      |      |      | Storm Grate/Utility Type    |      |  |  |
|                                         |                       | N/A  |      |                             | N/A  |  |  |
|                                         |                       |      | Yes  | Surface Condition? (G/P)    | Good |  |  |