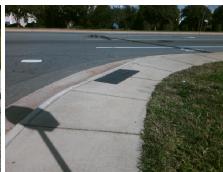

Total Cost: 3200.00

| Field Measurements/Component Compliance |                       |      |      |                             |      |  |  |
|-----------------------------------------|-----------------------|------|------|-----------------------------|------|--|--|
| Comp                                    | oliance Description   | Data | Comp | liance Description          | Data |  |  |
| N/A                                     | Ramp Length (in)      | 60.0 | No   | Ramp Slope (%)              | 9.0  |  |  |
| Yes                                     | Ramp Width (in)       | 48.0 | No   | Ramp XSlope (%)             | 5.8  |  |  |
| N/A                                     | Flare Type LT         | N/A  | N/A  | Flare Type RT               | N/A  |  |  |
| N/A                                     | Flare Slope LT (%)    | N/A  | N/A  | Flare Slope RT (%)          | N/A  |  |  |
| N/A                                     | Flare Traversable LT? | N/A  | N/A  | Flare Traversable RT?       | N/A  |  |  |
| N/A                                     | Landing Length (in)   | N/A  | N/A  | DWS Provided?               | N/A  |  |  |
| N/A                                     | Landing Width (in)    | N/A  | N/A  | DWS Contrast?               | N/A  |  |  |
| N/A                                     | Landing Slope (%)     | N/A  | N/A  | DWS Length (in)             | N/A  |  |  |
| N/A                                     | Landing X Slope (%)   | N/A  | N/A  | DWS Full Width?             | N/A  |  |  |
| N/A                                     | Landing Curb? (Y/N)   | N/A  | N/A  | DWS Offset (in)             | N/A  |  |  |
| N/A                                     | Shared Landing?       | N/A  |      |                             |      |  |  |
| N/A                                     | Gutter Ponding?       | N/A  | N/A  | Gutter Slope (%)            | N/A  |  |  |
| N/A                                     | Gutter Lip Ht (in)    | 0.5  | N/A  | Gutter X Slope (%)          | N/A  |  |  |
| N/A                                     | Painted X Walk1?      | No   | N/A  | Painted X Walk2?            | No   |  |  |
|                                         | X Walk 1 Direction    | To N |      | X Walk 2 Direction          | To W |  |  |
| N/A                                     | X Walk 1 Width (in)   | N/A  | N/A  | X Walk 2 Width (in)         | N/A  |  |  |
|                                         | X Walk 1 Slope (%)    | 4.7  |      | X Walk 2 Slope (%)          | 0.8  |  |  |
|                                         | X Walk 1 X Slope (%)  | 2.0  |      | X Walk 2 X Slope (%)        | 5.0  |  |  |
| N/A                                     | Ramp inside XWalk1?   | N/A  | N/A  | Ramp inside XWalk2?         | N/A  |  |  |
|                                         | Road Slope (%)        | 1.8  | N/A  | Clear Space?                | N/A  |  |  |
|                                         | Road X Slope (%)      | 2.1  | N/A  | Clear Space to XWalk (in)   | N/A  |  |  |
| N/A                                     | Any Obstructions?     | N/A  | N/A  | Storm Grate/Utility Hazard? | N/A  |  |  |
|                                         | Obstruction Type      |      |      | Storm Grate/Utility Type    |      |  |  |
|                                         |                       | N/A  |      |                             | N/A  |  |  |
|                                         |                       |      | Yes  | Surface Condition? (G/P)    | Good |  |  |