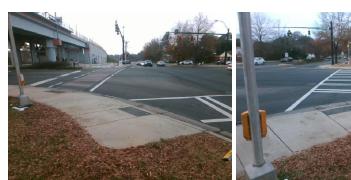

## Field Measurements/Component Compliance

Street 1 Name
OLD PINEVILLE RD
Stop Condition-Street 2
Signal
Street 2 Name
N/A
Stop Condition-Street 1
N/A

| Possible Solutions:            |  |  |  |  |  |  |
|--------------------------------|--|--|--|--|--|--|
| Remove & Replace Entire Ramp.  |  |  |  |  |  |  |
| ·                              |  |  |  |  |  |  |
|                                |  |  |  |  |  |  |
|                                |  |  |  |  |  |  |
|                                |  |  |  |  |  |  |
|                                |  |  |  |  |  |  |
| Surveyor Notes:                |  |  |  |  |  |  |
| N/A                            |  |  |  |  |  |  |
|                                |  |  |  |  |  |  |
|                                |  |  |  |  |  |  |
| PROW/ADA:                      |  |  |  |  |  |  |
| Not Found, R304.5.1, R304.2.2, |  |  |  |  |  |  |
| R304.5.3                       |  |  |  |  |  |  |
|                                |  |  |  |  |  |  |
|                                |  |  |  |  |  |  |
| •                              |  |  |  |  |  |  |
|                                |  |  |  |  |  |  |
|                                |  |  |  |  |  |  |
|                                |  |  |  |  |  |  |
|                                |  |  |  |  |  |  |

1850.00

| Compl | iance Description     | Data  | Comp | liance | Description           | Data |
|-------|-----------------------|-------|------|--------|-----------------------|------|
| N/A   | Ramp Length (in)      | 95.0  | No   | Ramp   | Slope (%)             | 8.6  |
| No    | Ramp Width (in)       | 46.0  | No   | Ramp   | XSlope (%)            | 3.3  |
| N/A   | Flare Type LT         | N/A   | N/A  | Flare  | Type RT               | N/A  |
| N/A   | Flare Slope LT (%)    | N/A   | N/A  | Flare  | Slope RT (%)          | N/A  |
| N/A   | Flare Traversable LT? | N/A   | N/A  | Flare  | Traversable RT?       | N/A  |
| N/A   | Landing Length (in)   | N/A   | N/A  | DWS    | Provided?             | N/A  |
| N/A   | Landing Width (in)    | N/A   | N/A  | DWS    | Contrast?             | N/A  |
| N/A   | Landing Slope (%)     | N/A   | N/A  | DWS    | Length (in)           | N/A  |
| N/A   | Landing X Slope (%)   | N/A   | N/A  | DWS    | Full Width?           | N/A  |
| N/A   | Landing Curb? (Y/N)   | N/A   | N/A  | DWS    | Offset (in)           | N/A  |
| N/A   | Shared Landing?       | N/A   |      |        |                       |      |
| N/A   | Gutter Ponding?       | N/A   | N/A  | Gutte  | r Slope (%)           | N/A  |
| N/A   | Gutter Lip Ht (in)    | N/A   | N/A  | Gutte  | r X Slope (%)         | N/A  |
| N/A   | Painted X Walk1?      | Yes   | N/A  | Painte | ed X Walk2?           | N/A  |
|       | X Walk 1 Direction    | To W  |      | X Wa   | lk 2 Direction        | N/A  |
| N/A   | X Walk 1 Width (in)   | 108.0 | N/A  | X Wa   | lk 2 Width (in)       | N/A  |
|       | X Walk 1 Slope (%)    | 1.8   |      | X Wa   | lk 2 Slope (%)        | N/A  |
|       | X Walk 1 X Slope (%)  | 0.6   |      | X Wa   | lk 2 X Slope (%)      | N/A  |
| N/A   | Ramp inside XWalk1?   | Yes   | N/A  | Ramp   | inside XWalk2?        | N/A  |
|       | Road Slope (%)        | N/A   | N/A  | Clear  | Space?                | N/A  |
|       | Road X Slope (%)      | N/A   | N/A  | Clear  | Space to XWalk (in)   | N/A  |
| N/A   | Any Obstructions?     | N/A   | N/A  | Storm  | Grate/Utility Hazard? | N/A  |
|       | Obstruction Type      |       |      | Storm  | Grate/Utility Type    |      |
|       |                       | N/A   |      |        |                       | N/A  |
|       |                       |       | Yes  | Surfa  | ce Condition? (G/P)   | Good |
|       |                       |       |      |        |                       |      |