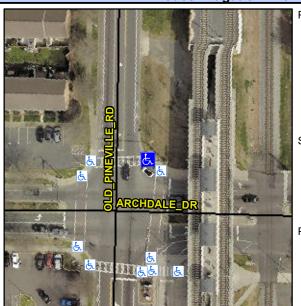

## Access Compliance Report Public Rights-of-Way (Curb Ramps)

Intersection ID: 19953Main Street:ARCHDALE\_DRCross Street:OLD\_PINEVILLE\_RDLocation:NEADA ID: 689009BF1377Ramp Type:PerpInitial Pass/Fail:FailOverall Compliance:NoSeverity Score:22.5

## Field Measurements/Component Compliance

Street 1 Name
OLD PINEVILLE RD
Stop Condition-Street 2
Signal
Street 2 Name
N/A
Stop Condition-Street 1
N/A

| Possible Solutions:            |  |  |  |  |  |  |
|--------------------------------|--|--|--|--|--|--|
| Remove & Replace Entire Ramp.  |  |  |  |  |  |  |
| ·                              |  |  |  |  |  |  |
|                                |  |  |  |  |  |  |
|                                |  |  |  |  |  |  |
|                                |  |  |  |  |  |  |
|                                |  |  |  |  |  |  |
| Surveyor Notes:                |  |  |  |  |  |  |
| N/A                            |  |  |  |  |  |  |
|                                |  |  |  |  |  |  |
|                                |  |  |  |  |  |  |
| PROW/ADA:                      |  |  |  |  |  |  |
| Not Found, R304.5.1, R304.2.2, |  |  |  |  |  |  |
| R304.5.3                       |  |  |  |  |  |  |
|                                |  |  |  |  |  |  |
|                                |  |  |  |  |  |  |
| •                              |  |  |  |  |  |  |
|                                |  |  |  |  |  |  |
|                                |  |  |  |  |  |  |
|                                |  |  |  |  |  |  |
|                                |  |  |  |  |  |  |