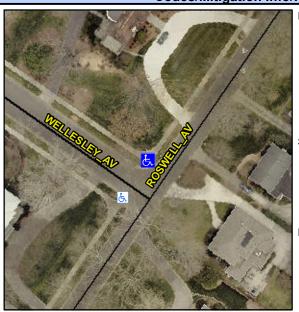

## Access Compliance Report Public Rights-of-Way (Curb Ramps)

Intersection ID: 16787 Main Street: ROSWELL\_AV Cross Street: WELLESLEY\_AV Location: N

ADA ID: 6890C99287A7 Ramp Type: PerpDiag Initial Pass/Fail: Fail Overall Compliance: No Severity Score: 33.75

## Field Measurements/Component Compliance

Street 1 Name
Stop Condition-Street 2
Street 2 Name
Stop Condition-Street 1

WELLESLEY AV StopSign ROSWELL AV None Possible Solutions:

Remove & Replace Curb Ramp With Two New Directional Ramps or Equivalent.