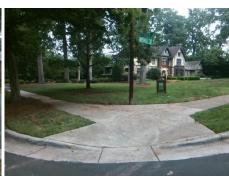

## Access Compliance Report Public Rights-of-Way (Curb Ramps)

Intersection ID: 16787 Main Street: ROSWELL\_AV Cross Street: WELLESLEY\_AV Location: N

ADA ID: 6890C99287A7 Ramp Type: PerpDiag Initial Pass/Fail: Fail Overall Compliance: No Severity Score: 33.75

## Field Measurements/Component Compliance

Street 1 Name
Stop Condition-Street 2
Street 2 Name
Stop Condition-Street 1

WELLESLEY AV StopSign ROSWELL AV None Possible Solutions:

Remove & Replace Curb Ramp With Two New Directional Ramps or Equivalent.