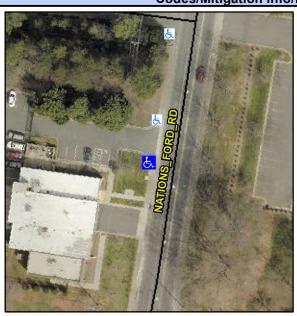

## **Access Compliance Report Public Rights-of-Way** (Curb Ramps)

Intersection ID: 10032867 Main Street: NATIONS FORD RD Cross Street: N/A Location: SW Initial Pass/Fail: Fail **Overall Compliance: No** Severity Score: 46.25 ADA ID: 6891D893425A Ramp Type: PerpDiag

## Field Measurements/Component Compliance

Street 1 Name NATIONS FORD RD Stop Condition-Street 2 None **ENTRANCE** Street 2 Name Stop Condition-Street 1 None

Possible Solutions: Remove & Replace Curb Ramp With Two New Directional Ramps or Equivalent. Surveyor Notes: N/A PROW/ADA: Not Found, R304.5.1, R304.2.2, R304.5.3