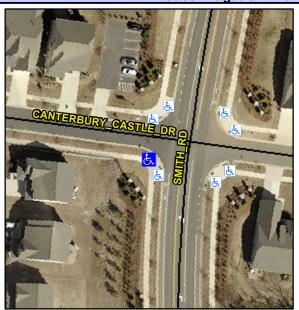

## Access Compliance Report Public Rights-of-Way (Curb Ramps)

Intersection ID: 53743Main Street:SMITH\_RDCross Street:CANTERBURY\_CASTLE\_DRLocation:SWADA ID: 6895DFC5550DRamp Type:PerpInitial Pass/Fail:FailOverall Compliance:NoSeverity Score:21.25

## Field Measurements/Component Compliance

Street 1 Name CANTERBURY CASTLE DR
Stop Condition-Street 2 StopSign
Street 2 Name N/A
Stop Condition-Street 1 N/A

| rossible solution             |      |
|-------------------------------|------|
| Possible Solutions:           | Comp |
| Remove & Replace Entire Ramp. | N/A  |
| •                             | No   |
|                               | N/A  |
|                               | N/A  |
|                               | N/A  |
|                               | N/A  |
| Surveyor Notes:               | N/A  |
| N/A                           | N/A  |
|                               | N/A  |
|                               | N/A  |
|                               | N/A  |
| PROW/ADA:                     | N/A  |
| R304.5.1, R304.5.3            | N/A  |
|                               | N/A  |
|                               | N/A  |
|                               | N/A  |