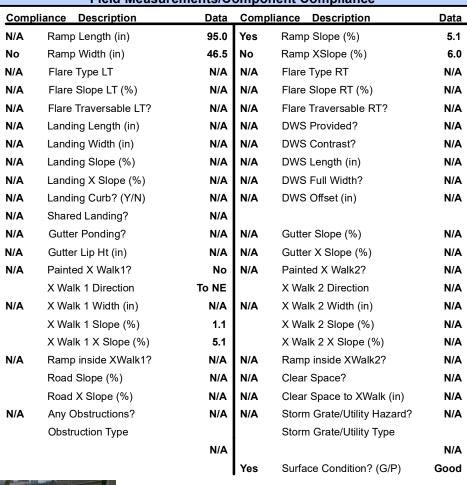

## Field Measurements/Component Compliance

Street 1 Name CANTERBURY CASTLE DR
Stop Condition-Street 2 StopSign
Street 2 Name N/A
Stop Condition-Street 1 N/A

| rossible solution             |      |
|-------------------------------|------|
| Possible Solutions:           | Comp |
| Remove & Replace Entire Ramp. | N/A  |
| •                             | No   |
|                               | N/A  |
|                               | N/A  |
|                               | N/A  |
|                               | N/A  |
| Surveyor Notes:               | N/A  |
| N/A                           | N/A  |
|                               | N/A  |
|                               | N/A  |
|                               | N/A  |
| PROW/ADA:                     | N/A  |
| R304.5.1, R304.5.3            | N/A  |
|                               | N/A  |
|                               | N/A  |
|                               | N/A  |