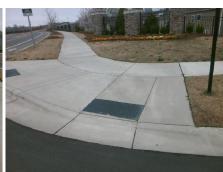

## Field Measurements/Component Compliance

Street 1 Name CANTERBURY CASTLE DR
Stop Condition-Street 2 StopSign
Street 2 Name N/A
Stop Condition-Street 1 N/A

| rossible solution             |      |
|-------------------------------|------|
| Possible Solutions:           | Comp |
| Remove & Replace Entire Ramp. | N/A  |
| •                             | No   |
|                               | N/A  |
|                               | N/A  |
|                               | N/A  |
|                               | N/A  |
| Surveyor Notes:               | N/A  |
| N/A                           | N/A  |
|                               | N/A  |
|                               | N/A  |
|                               | N/A  |
| PROW/ADA:                     | N/A  |
| R304.5.1, R304.5.3            | N/A  |
|                               | N/A  |
|                               | N/A  |
|                               | N/A  |