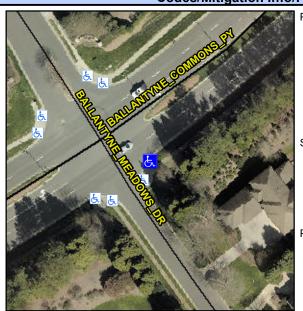

## Access Compliance Report Public Rights-of-Way (Curb Ramps)

Intersection ID: 27595 Main Street: BALLANTYNE\_COMMONS\_PY Cross Street: BALLANTYNE\_MEADOWS\_DR Location: SE

ADA ID: 689C22935966 Ramp Type: Perp Initial Pass/Fail: Fail Overall Compliance: No Severity Score: 12.5