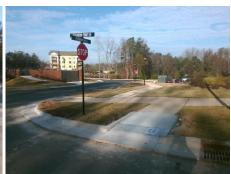

## **Access Compliance Report Public Rights-of-Way** (Curb Ramps)

Intersection ID: N/A Main Street: ELEVATION\_POINT\_DR **Cross Street: FLOURNOY\_DR** Location: NE **Overall Compliance: No** ADA ID: 689E9B1E93EE Ramp Type: Perp Initial Pass/Fail: Fail **Severity Score:** 1.25

## **Field Measurements/Component Compliance**

| Street 1 Name           | <b>ELEVATION POINT DR</b> |
|-------------------------|---------------------------|
| Stop Condition-Street 2 | StopSign                  |
| Street 2 Name           | N/A                       |
| Stop Condition-Street 1 | N/A                       |