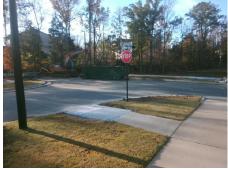

## **Access Compliance Report Public Rights-of-Way** (Curb Ramps)

Intersection ID: N/A Main Street: ELEVATION\_POINT\_DR **Cross Street: FLOURNOY\_DR** Location: NE **Overall Compliance: No** ADA ID: 689E9B1E93EE Ramp Type: Perp Initial Pass/Fail: Fail **Severity Score:** 1.25

## **Field Measurements/Component Compliance**

| Street 1 Name           | <b>ELEVATION POINT DR</b> |
|-------------------------|---------------------------|
| Stop Condition-Street 2 | StopSign                  |
| Street 2 Name           | N/A                       |
| Stop Condition-Street 1 | N/A                       |