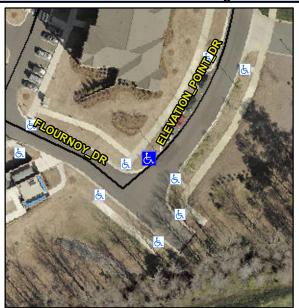

## **Access Compliance Report Public Rights-of-Way** (Curb Ramps)

Intersection ID: N/A Main Street: ELEVATION\_POINT\_DR **Cross Street: FLOURNOY\_DR** Location: NE **Overall Compliance: No** ADA ID: 689E9B1E93EE Ramp Type: Perp Initial Pass/Fail: Fail **Severity Score:** 1.25

## **Field Measurements/Component Compliance**

| Street 1 Name           | <b>ELEVATION POINT DR</b> |
|-------------------------|---------------------------|
| Stop Condition-Street 2 | StopSign                  |
| Street 2 Name           | N/A                       |
| Stop Condition-Street 1 | N/A                       |