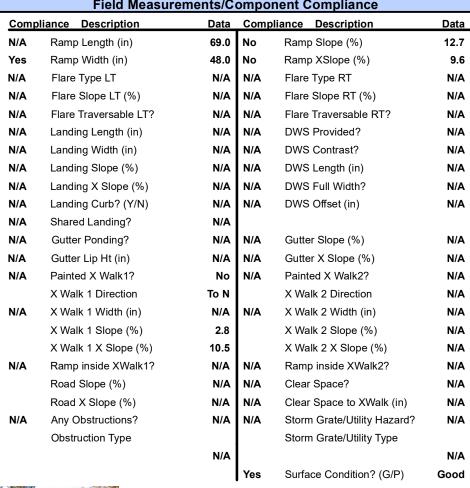

## Field Measurements/Component Compliance

**ENTRANCE** Street 1 Name Stop Condition-Street 2 StopSign Street 2 Name N/A Stop Condition-Street 1 N/A

| Possible Solutions:           | C |
|-------------------------------|---|
| Remove & Replace Entire Ramp. | N |
|                               | Y |
|                               | N |
|                               | N |
|                               | N |
|                               | N |
| Surveyor Notes:               | N |
| N/A                           | N |
|                               | N |
|                               | N |
|                               | N |
| PROW/ADA:                     | N |
| Not Found, R304.2.2, R304.5.3 | N |
| ,,                            | N |
|                               |   |
|                               | N |
|                               |   |
|                               |   |
|                               | N |
|                               |   |
|                               |   |