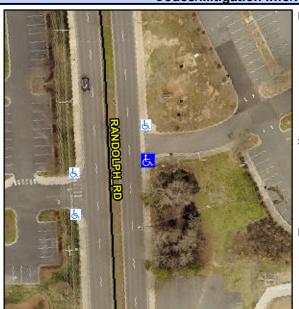

## **Access Compliance Report Public Rights-of-Way** (Curb Ramps)

Main Street: RANDOLPH RD **Cross Street: N/A** Intersection ID: 10035419 Location: SE Initial Pass/Fail: Fail **Overall Compliance: No** 50 ADA ID: 68A60C828001 Ramp Type: Perp **Severity Score:** 