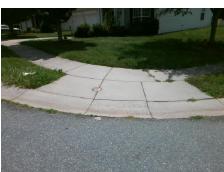

## **Access Compliance Report Public Rights-of-Way** (Curb Ramps)

Intersection ID: 42786 Main Street: ERWIN\_RIDGE\_AV **Cross Street: FRANCES\_GLEN\_DR** Location: ADA ID: 68A678982E5C Ramp Type: PerpDiag Initial Pass/Fail: Fail **Overall Compliance: No** Severity Score: 21.25

Total Cost: 3200.00

| Field Measurements/Component Compliance |                       |       |      |                             |       |
|-----------------------------------------|-----------------------|-------|------|-----------------------------|-------|
| Compliance Description                  |                       | Data  | Comp | liance Description          | Data  |
| N/A                                     | Ramp Length (in)      | 44.0  | Yes  | Ramp Slope (%)              | 6.4   |
| No                                      | Ramp Width (in)       | 40.0  | No   | Ramp XSlope (%)             | 5.4   |
| N/A                                     | Flare Type LT         | N/A   | N/A  | Flare Type RT               | N/A   |
| N/A                                     | Flare Slope LT (%)    | N/A   | N/A  | Flare Slope RT (%)          | N/A   |
| N/A                                     | Flare Traversable LT? | N/A   | N/A  | Flare Traversable RT?       | N/A   |
| N/A                                     | Landing Length (in)   | N/A   | N/A  | DWS Provided?               | N/A   |
| N/A                                     | Landing Width (in)    | N/A   | N/A  | DWS Contrast?               | N/A   |
| N/A                                     | Landing Slope (%)     | N/A   | N/A  | DWS Length (in)             | N/A   |
| N/A                                     | Landing X Slope (%)   | N/A   | N/A  | DWS Full Width?             | N/A   |
| N/A                                     | Landing Curb? (Y/N)   | N/A   | N/A  | DWS Offset (in)             | N/A   |
| N/A                                     | Shared Landing?       | N/A   |      |                             |       |
| N/A                                     | Gutter Ponding?       | N/A   | N/A  | Gutter Slope (%)            | N/A   |
| N/A                                     | Gutter Lip Ht (in)    | N/A   | N/A  | Gutter X Slope (%)          | N/A   |
| N/A                                     | Painted X Walk1?      | No    | N/A  | Painted X Walk2?            | No    |
|                                         | X Walk 1 Direction    | To NE |      | X Walk 2 Direction          | To NW |
| N/A                                     | X Walk 1 Width (in)   | N/A   | N/A  | X Walk 2 Width (in)         | N/A   |
|                                         | X Walk 1 Slope (%)    | 4.0   |      | X Walk 2 Slope (%)          | 0.5   |
|                                         | X Walk 1 X Slope (%)  | 1.4   |      | X Walk 2 X Slope (%)        | 6.0   |
| N/A                                     | Ramp inside XWalk1?   | N/A   | N/A  | Ramp inside XWalk2?         | N/A   |
|                                         | Road Slope (%)        | 4.4   | N/A  | Clear Space?                | N/A   |
|                                         | Road X Slope (%)      | 4.6   | N/A  | Clear Space to XWalk (in)   | N/A   |
| N/A                                     | Any Obstructions?     | N/A   | N/A  | Storm Grate/Utility Hazard? | N/A   |
|                                         | Obstruction Type      |       |      | Storm Grate/Utility Type    |       |
|                                         |                       | N/A   |      |                             | N/A   |
|                                         |                       |       | Yes  | Surface Condition? (G/P)    | Good  |
|                                         |                       | ·     | -    |                             |       |