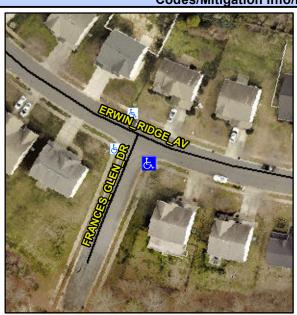

## **Access Compliance Report Public Rights-of-Way** (Curb Ramps)

Intersection ID: 42786 Main Street: ERWIN\_RIDGE\_AV **Cross Street: FRANCES\_GLEN\_DR** Location: ADA ID: 68A678982E5C Ramp Type: PerpDiag Initial Pass/Fail: Fail **Overall Compliance: No** Severity Score: 21.25

**Codes/Mitigation Info/Possible Solution** 

Street 1 Name Stop Condition-Street 2 Street 2 Name Stop Condition-Street 1

**ERWIN RIDGE AV** None **FRANCES GLEN DR** StopSign

Possible Solutions: Remove & Replace Curb Ramp With Two New Directional Ramps or Equivalent. Surveyor Notes: N/A PROW/ADA: Not Found, R304.5.1, R304.5.3