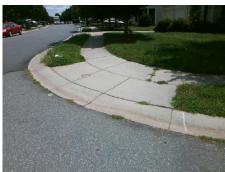

## **Access Compliance Report Public Rights-of-Way** (Curb Ramps)

Intersection ID: 42786 Main Street: ERWIN\_RIDGE\_AV **Cross Street: FRANCES\_GLEN\_DR** Location: ADA ID: 68A678982E5C Ramp Type: PerpDiag Initial Pass/Fail: Fail **Overall Compliance: No** Severity Score: 21.25

Total Cost: 3200.00

| Field Measurements/Component Compliance |                       |       |      |                             |       |
|-----------------------------------------|-----------------------|-------|------|-----------------------------|-------|
| Compliance Description                  |                       | Data  | Comp | liance Description          | Data  |
| N/A                                     | Ramp Length (in)      | 44.0  | Yes  | Ramp Slope (%)              | 6.4   |
| No                                      | Ramp Width (in)       | 40.0  | No   | Ramp XSlope (%)             | 5.4   |
| N/A                                     | Flare Type LT         | N/A   | N/A  | Flare Type RT               | N/A   |
| N/A                                     | Flare Slope LT (%)    | N/A   | N/A  | Flare Slope RT (%)          | N/A   |
| N/A                                     | Flare Traversable LT? | N/A   | N/A  | Flare Traversable RT?       | N/A   |
| N/A                                     | Landing Length (in)   | N/A   | N/A  | DWS Provided?               | N/A   |
| N/A                                     | Landing Width (in)    | N/A   | N/A  | DWS Contrast?               | N/A   |
| N/A                                     | Landing Slope (%)     | N/A   | N/A  | DWS Length (in)             | N/A   |
| N/A                                     | Landing X Slope (%)   | N/A   | N/A  | DWS Full Width?             | N/A   |
| N/A                                     | Landing Curb? (Y/N)   | N/A   | N/A  | DWS Offset (in)             | N/A   |
| N/A                                     | Shared Landing?       | N/A   |      |                             |       |
| N/A                                     | Gutter Ponding?       | N/A   | N/A  | Gutter Slope (%)            | N/A   |
| N/A                                     | Gutter Lip Ht (in)    | N/A   | N/A  | Gutter X Slope (%)          | N/A   |
| N/A                                     | Painted X Walk1?      | No    | N/A  | Painted X Walk2?            | No    |
|                                         | X Walk 1 Direction    | To NE |      | X Walk 2 Direction          | To NW |
| N/A                                     | X Walk 1 Width (in)   | N/A   | N/A  | X Walk 2 Width (in)         | N/A   |
|                                         | X Walk 1 Slope (%)    | 4.0   |      | X Walk 2 Slope (%)          | 0.5   |
|                                         | X Walk 1 X Slope (%)  | 1.4   |      | X Walk 2 X Slope (%)        | 6.0   |
| N/A                                     | Ramp inside XWalk1?   | N/A   | N/A  | Ramp inside XWalk2?         | N/A   |
|                                         | Road Slope (%)        | 4.4   | N/A  | Clear Space?                | N/A   |
|                                         | Road X Slope (%)      | 4.6   | N/A  | Clear Space to XWalk (in)   | N/A   |
| N/A                                     | Any Obstructions?     | N/A   | N/A  | Storm Grate/Utility Hazard? | N/A   |
|                                         | Obstruction Type      |       |      | Storm Grate/Utility Type    |       |
|                                         |                       | N/A   |      |                             | N/A   |
|                                         |                       |       | Yes  | Surface Condition? (G/P)    | Good  |
|                                         |                       | ·     | -    |                             |       |