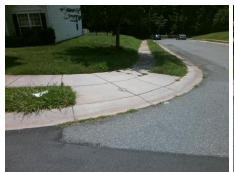

## **Access Compliance Report Public Rights-of-Way** (Curb Ramps)

Intersection ID: 42786 Main Street: ERWIN\_RIDGE\_AV **Cross Street: FRANCES\_GLEN\_DR** Location: ADA ID: 68A678982E5C Ramp Type: PerpDiag Initial Pass/Fail: Fail **Overall Compliance: No** Severity Score: 21.25

Total Cost: 3200.00

| Field Measurements/Component Compliance |                       |       |      |                             |       |
|-----------------------------------------|-----------------------|-------|------|-----------------------------|-------|
| Compliance Description                  |                       | Data  | Comp | liance Description          | Data  |
| N/A                                     | Ramp Length (in)      | 44.0  | Yes  | Ramp Slope (%)              | 6.4   |
| No                                      | Ramp Width (in)       | 40.0  | No   | Ramp XSlope (%)             | 5.4   |
| N/A                                     | Flare Type LT         | N/A   | N/A  | Flare Type RT               | N/A   |
| N/A                                     | Flare Slope LT (%)    | N/A   | N/A  | Flare Slope RT (%)          | N/A   |
| N/A                                     | Flare Traversable LT? | N/A   | N/A  | Flare Traversable RT?       | N/A   |
| N/A                                     | Landing Length (in)   | N/A   | N/A  | DWS Provided?               | N/A   |
| N/A                                     | Landing Width (in)    | N/A   | N/A  | DWS Contrast?               | N/A   |
| N/A                                     | Landing Slope (%)     | N/A   | N/A  | DWS Length (in)             | N/A   |
| N/A                                     | Landing X Slope (%)   | N/A   | N/A  | DWS Full Width?             | N/A   |
| N/A                                     | Landing Curb? (Y/N)   | N/A   | N/A  | DWS Offset (in)             | N/A   |
| N/A                                     | Shared Landing?       | N/A   |      |                             |       |
| N/A                                     | Gutter Ponding?       | N/A   | N/A  | Gutter Slope (%)            | N/A   |
| N/A                                     | Gutter Lip Ht (in)    | N/A   | N/A  | Gutter X Slope (%)          | N/A   |
| N/A                                     | Painted X Walk1?      | No    | N/A  | Painted X Walk2?            | No    |
|                                         | X Walk 1 Direction    | To NE |      | X Walk 2 Direction          | To NW |
| N/A                                     | X Walk 1 Width (in)   | N/A   | N/A  | X Walk 2 Width (in)         | N/A   |
|                                         | X Walk 1 Slope (%)    | 4.0   |      | X Walk 2 Slope (%)          | 0.5   |
|                                         | X Walk 1 X Slope (%)  | 1.4   |      | X Walk 2 X Slope (%)        | 6.0   |
| N/A                                     | Ramp inside XWalk1?   | N/A   | N/A  | Ramp inside XWalk2?         | N/A   |
|                                         | Road Slope (%)        | 4.4   | N/A  | Clear Space?                | N/A   |
|                                         | Road X Slope (%)      | 4.6   | N/A  | Clear Space to XWalk (in)   | N/A   |
| N/A                                     | Any Obstructions?     | N/A   | N/A  | Storm Grate/Utility Hazard? | N/A   |
|                                         | Obstruction Type      |       |      | Storm Grate/Utility Type    |       |
|                                         |                       | N/A   |      |                             | N/A   |
|                                         |                       |       | Yes  | Surface Condition? (G/P)    | Good  |
|                                         |                       | ·     | -    |                             |       |