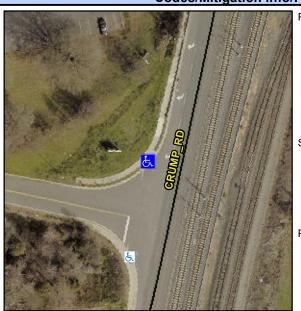

## **Access Compliance Report Public Rights-of-Way** (Curb Ramps)

Intersection ID: 10024504 Main Street: CRUMP RD Cross Street: N/A Location: NW **Overall Compliance: No** ADA ID: 68AB9D33797F Ramp Type: Perp Initial Pass/Fail: Fail **Severity Score:** 10