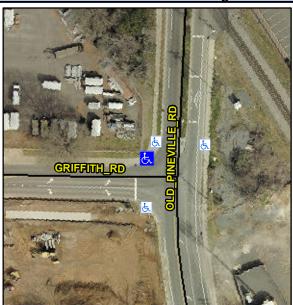

## **Access Compliance Report Public Rights-of-Way** (Curb Ramps)

Intersection ID: 19073 Main Street: GRIFFITH RD **Cross Street: OLD PINEVILLE RD** Location: NW **Overall Compliance: No** ADA ID: 68B7B0C9731B Ramp Type: Perp Initial Pass/Fail: Fail **Severity Score:** 12.5

## Field Measurements/Component Compliance

**GRIFFITH RD** Street 1 Name Stop Condition-Street 2 StopSign Street 2 Name N/A Stop Condition-Street 1 N/A

| Possible Solutions:           | Con |
|-------------------------------|-----|
| Remove & Replace Entire Ramp. | N/A |
| •                             | Yes |
|                               | N/A |
|                               | N/A |
|                               | N/A |
|                               | N/A |
| Surveyor Notes:               | N/A |
| N/A                           | N/A |
|                               | N/A |
|                               | N/A |
|                               | N/A |
| PROW/ADA:                     | N/A |
| Not Found, R304.5.3           | N/A |
|                               | N/A |
|                               | N/A |
|                               | N/A |