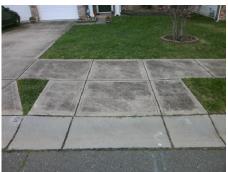

## Field Measurements/Component Compliance

Street 1 Name PONTCHATRAIN AV
Stop Condition-Street 1 None
Street 2 Name N/A
Stop Condition-Street 2 N/A

Possible Solutions:

Remove & Replace Curb Ramp With
Two New Directional Ramps or
Equivalent.

Surveyor Notes:

N/A

PROW/ADA:
Not Found, R304.5.3

Total Cost: \$ 3200.00

| Fleid Measurements/Component Compilance |                       |       |                        |                             |      |
|-----------------------------------------|-----------------------|-------|------------------------|-----------------------------|------|
| Compliance Description                  |                       | Data  | Compliance Description |                             | Data |
| N/A                                     | Ramp Length (in)      | 95.0  | Yes                    | BlendTrans Slope (%)        | 3.6  |
| Yes                                     | Ramp Width (in)       | 53.0  | No                     | BlendTrans XSlope (%)       | 8.6  |
| N/A                                     | Flare Type LT         | N/A   | N/A                    | Flare Type RT               | N/A  |
| N/A                                     | Flare Slope LT (%)    | N/A   | N/A                    | Flare Slope RT (%)          | N/A  |
| N/A                                     | Flare Traversable LT? | N/A   | N/A                    | Flare Traversable RT?       | N/A  |
| N/A                                     | Landing Length (in)   | N/A   | N/A                    | DWS Provided?               | N/A  |
| N/A                                     | Landing Width (in)    | N/A   | N/A                    | DWS Contrast?               | N/A  |
| N/A                                     | Landing Slope (%)     | N/A   | N/A                    | DWS Length (in)             | N/A  |
| N/A                                     | Landing X Slope (%)   | N/A   | N/A                    | DWS Full Width?             | N/A  |
| N/A                                     | Landing Curb? (Y/N)   | N/A   | N/A                    | DWS Offset (in)             | N/A  |
| N/A                                     | Shared Landing?       | N/A   |                        |                             |      |
| N/A                                     | Gutter Ponding?       | N/A   | N/A                    | Gutter Slope (%)            | N/A  |
| N/A                                     | Gutter Lip Ht (in)    | N/A   | N/A                    | Gutter X Slope (%)          | N/A  |
| N/A                                     | Painted X Walk1?      | No    | N/A                    | Painted X Walk2?            | N/A  |
|                                         | X Walk 1 Direction    | To NE |                        | X Walk 2 Direction          | N/A  |
|                                         | X Walk 1 Width (in)   | N/A   |                        | X Walk 2 Width (in)         | N/A  |
|                                         | X Walk 1 Slope (%)    | 1.2   |                        | X Walk 2 Slope (%)          | N/A  |
|                                         | X Walk 1 X Slope (%)  | 5.3   |                        | X Walk 2 X Slope (%)        | N/A  |
| N/A                                     | Ramp inside XWalk1?   | N/A   | N/A                    | Ramp inside XWalk2?         | N/A  |
|                                         | Road Slope (%)        | 5.3   |                        | Clear Space?                | N/A  |
|                                         | Road X Slope (%)      | 1.2   | N/A                    | Clear Space to XWalk (in)   | N/A  |
| N/A                                     | Any Obstructions?     | N/A   | N/A                    | Storm Grate/Utility Hazard? | N/A  |
|                                         | Obstruction Type      |       | l                      | Storm Grate/Utility Type    |      |
|                                         |                       | N/A   |                        |                             | N/A  |
|                                         |                       |       | Yes                    | Surface Condition? (G/P)    | Good |
|                                         |                       |       | No                     | Curb Slope (%)              | 11.0 |