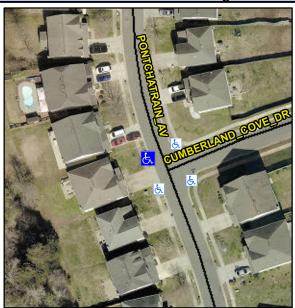

## Access Compliance Report Public Rights-of-Way (Curb Ramps)

Intersection ID: 46759Main Street:PONTCHATRAIN\_AVCross Street:CUMBERLAND\_COVE\_DRLocation:NWADA ID: 68C295C19BB8Ramp Type:BlendTrans2Initial Pass/Fail:FailOverall Compliance:NoSeverity Score:25

## Field Measurements/Component Compliance

Street 1 Name PONTCHATRAIN AV
Stop Condition-Street 1 None
Street 2 Name N/A
Stop Condition-Street 2 N/A

Possible Solutions:

Remove & Replace Curb Ramp With
Two New Directional Ramps or
Equivalent.