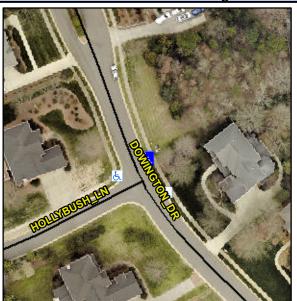

## **Access Compliance Report Public Rights-of-Way** (Curb Ramps)

Intersection ID: 27486 Main Street: DOWINGTON\_DR Cross Street: HOLLYBUSH\_LN Location: NE **ADA ID: 68C4BBE0AAEA** Ramp Type: Perp Initial Pass/Fail: Fail **Overall Compliance: No Severity Score:** 25

**Codes/Mitigation Info/Possible Solution** 

**DOWINGTON DR** Street 1 Name Stop Condition-Street 2 None Street 2 Name N/A Stop Condition-Street 1 N/A Possible Solutions: Remove & Replace Entire Ramp. Surveyor Notes: N/A PROW/ADA: Not Found, R304.2.2, R304.5.3