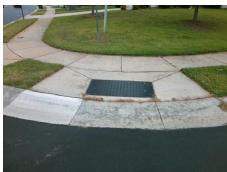

## Field Measurements/Component Compliance

Street 1 Name PAPER TREE RD
Stop Condition-Street 2 None
Street 2 Name N/A
Stop Condition-Street 1 N/A

| russible sulution             |     |
|-------------------------------|-----|
| Possible Solutions:           | Con |
| Remove & Replace Entire Ramp. | N/A |
|                               | Yes |
|                               | N/A |
|                               | N/A |
|                               | N/A |
|                               | N/A |
| Surveyor Notes:               | N/A |
| N/A                           | N/A |
|                               | N/A |
|                               | N/A |
|                               | N/A |
| PROW/ADA:                     | N/A |
| Not Found, R304.2.2           | N/A |
| ,                             | N/A |
|                               | N/A |
|                               | N/A |

| Total Cost: | \$<br>1850.00 |
|-------------|---------------|

| Field Measurements/Component Compliance |                       |      |      |                             |      |  |  |
|-----------------------------------------|-----------------------|------|------|-----------------------------|------|--|--|
| Comp                                    | liance Description    | Data | Comp | liance Description          | Data |  |  |
| N/A                                     | Ramp Length (in)      | 48.0 | No   | Ramp Slope (%)              | 10.7 |  |  |
| Yes                                     | Ramp Width (in)       | 48.0 | Yes  | Ramp XSlope (%)             | 1.7  |  |  |
| N/A                                     | Flare Type LT         | N/A  | N/A  | Flare Type RT               | N/A  |  |  |
| N/A                                     | Flare Slope LT (%)    | N/A  | N/A  | Flare Slope RT (%)          | N/A  |  |  |
| N/A                                     | Flare Traversable LT? | N/A  | N/A  | Flare Traversable RT?       | N/A  |  |  |
| N/A                                     | Landing Length (in)   | N/A  | N/A  | DWS Provided?               | N/A  |  |  |
| N/A                                     | Landing Width (in)    | N/A  | N/A  | DWS Contrast?               | N/A  |  |  |
| N/A                                     | Landing Slope (%)     | N/A  | N/A  | DWS Length (in)             | N/A  |  |  |
| N/A                                     | Landing X Slope (%)   | N/A  | N/A  | DWS Full Width?             | N/A  |  |  |
| N/A                                     | Landing Curb? (Y/N)   | N/A  | N/A  | DWS Offset (in)             | N/A  |  |  |
| N/A                                     | Shared Landing?       | N/A  |      |                             |      |  |  |
| N/A                                     | Gutter Ponding?       | N/A  | N/A  | Gutter Slope (%)            | N/A  |  |  |
| N/A                                     | Gutter Lip Ht (in)    | N/A  | N/A  | Gutter X Slope (%)          | N/A  |  |  |
| N/A                                     | Painted X Walk1?      | No   | N/A  | Painted X Walk2?            | N/A  |  |  |
|                                         | X Walk 1 Direction    | To W |      | X Walk 2 Direction          | N/A  |  |  |
| N/A                                     | X Walk 1 Width (in)   | N/A  | N/A  | X Walk 2 Width (in)         | N/A  |  |  |
|                                         | X Walk 1 Slope (%)    | 3.3  |      | X Walk 2 Slope (%)          | N/A  |  |  |
|                                         | X Walk 1 X Slope (%)  | 1.3  |      | X Walk 2 X Slope (%)        | N/A  |  |  |
| N/A                                     | Ramp inside XWalk1?   | N/A  | N/A  | Ramp inside XWalk2?         | N/A  |  |  |
|                                         | Road Slope (%)        | N/A  | N/A  | Clear Space?                | N/A  |  |  |
|                                         | Road X Slope (%)      | N/A  | N/A  | Clear Space to XWalk (in)   | N/A  |  |  |
| N/A                                     | Any Obstructions?     | N/A  | N/A  | Storm Grate/Utility Hazard? | N/A  |  |  |
|                                         | Obstruction Type      |      |      | Storm Grate/Utility Type    |      |  |  |
|                                         |                       | N/A  |      |                             | N/A  |  |  |
|                                         |                       |      | Yes  | Surface Condition? (G/P)    | Good |  |  |
| E GITTING                               |                       | •    | -    |                             |      |  |  |