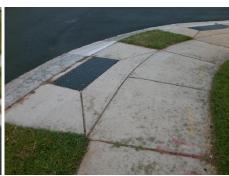

## Field Measurements/Component Compliance

Street 1 Name PAPER TREE RD
Stop Condition-Street 2 None
Street 2 Name N/A
Stop Condition-Street 1 N/A

| russible sulution             |     |
|-------------------------------|-----|
| Possible Solutions:           | Con |
| Remove & Replace Entire Ramp. | N/A |
|                               | Yes |
|                               | N/A |
|                               | N/A |
|                               | N/A |
|                               | N/A |
| Surveyor Notes:               | N/A |
| N/A                           | N/A |
|                               | N/A |
|                               | N/A |
|                               | N/A |
| PROW/ADA:                     | N/A |
| Not Found, R304.2.2           | N/A |
| ,                             | N/A |
|                               | N/A |
|                               | N/A |

| Total Cost: | \$<br>1850.00 |
|-------------|---------------|

| Field Measurements/Component Compliance |                       |      |      |                             |      |  |  |
|-----------------------------------------|-----------------------|------|------|-----------------------------|------|--|--|
| Comp                                    | liance Description    | Data | Comp | liance Description          | Data |  |  |
| N/A                                     | Ramp Length (in)      | 48.0 | No   | Ramp Slope (%)              | 10.7 |  |  |
| Yes                                     | Ramp Width (in)       | 48.0 | Yes  | Ramp XSlope (%)             | 1.7  |  |  |
| N/A                                     | Flare Type LT         | N/A  | N/A  | Flare Type RT               | N/A  |  |  |
| N/A                                     | Flare Slope LT (%)    | N/A  | N/A  | Flare Slope RT (%)          | N/A  |  |  |
| N/A                                     | Flare Traversable LT? | N/A  | N/A  | Flare Traversable RT?       | N/A  |  |  |
| N/A                                     | Landing Length (in)   | N/A  | N/A  | DWS Provided?               | N/A  |  |  |
| N/A                                     | Landing Width (in)    | N/A  | N/A  | DWS Contrast?               | N/A  |  |  |
| N/A                                     | Landing Slope (%)     | N/A  | N/A  | DWS Length (in)             | N/A  |  |  |
| N/A                                     | Landing X Slope (%)   | N/A  | N/A  | DWS Full Width?             | N/A  |  |  |
| N/A                                     | Landing Curb? (Y/N)   | N/A  | N/A  | DWS Offset (in)             | N/A  |  |  |
| N/A                                     | Shared Landing?       | N/A  |      |                             |      |  |  |
| N/A                                     | Gutter Ponding?       | N/A  | N/A  | Gutter Slope (%)            | N/A  |  |  |
| N/A                                     | Gutter Lip Ht (in)    | N/A  | N/A  | Gutter X Slope (%)          | N/A  |  |  |
| N/A                                     | Painted X Walk1?      | No   | N/A  | Painted X Walk2?            | N/A  |  |  |
|                                         | X Walk 1 Direction    | To W |      | X Walk 2 Direction          | N/A  |  |  |
| N/A                                     | X Walk 1 Width (in)   | N/A  | N/A  | X Walk 2 Width (in)         | N/A  |  |  |
|                                         | X Walk 1 Slope (%)    | 3.3  |      | X Walk 2 Slope (%)          | N/A  |  |  |
|                                         | X Walk 1 X Slope (%)  | 1.3  |      | X Walk 2 X Slope (%)        | N/A  |  |  |
| N/A                                     | Ramp inside XWalk1?   | N/A  | N/A  | Ramp inside XWalk2?         | N/A  |  |  |
|                                         | Road Slope (%)        | N/A  | N/A  | Clear Space?                | N/A  |  |  |
|                                         | Road X Slope (%)      | N/A  | N/A  | Clear Space to XWalk (in)   | N/A  |  |  |
| N/A                                     | Any Obstructions?     | N/A  | N/A  | Storm Grate/Utility Hazard? | N/A  |  |  |
|                                         | Obstruction Type      |      |      | Storm Grate/Utility Type    |      |  |  |
|                                         |                       | N/A  |      |                             | N/A  |  |  |
|                                         |                       |      | Yes  | Surface Condition? (G/P)    | Good |  |  |
| E GITTING                               |                       | •    | -    |                             |      |  |  |