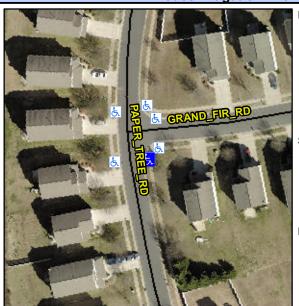

## Access Compliance Report Public Rights-of-Way (Curb Ramps)

Intersection ID: 50581 Main Street: PAPER\_TREE\_RD Cross Street: GRAND\_FIR\_RD Location: SE

ADA ID: 68C4C857839E Ramp Type: Perp Initial Pass/Fail: Fail Overall Compliance: No Severity Score: 12.5

## Field Measurements/Component Compliance

Street 1 Name PAPER TREE RD
Stop Condition-Street 2 None
Street 2 Name N/A
Stop Condition-Street 1 N/A

| russible sulution             |     |
|-------------------------------|-----|
| Possible Solutions:           | Con |
| Remove & Replace Entire Ramp. | N/A |
|                               | Yes |
|                               | N/A |
|                               | N/A |
|                               | N/A |
|                               | N/A |
| Surveyor Notes:               | N/A |
| N/A                           | N/A |
|                               | N/A |
|                               | N/A |
|                               | N/A |
| PROW/ADA:                     | N/A |
| Not Found, R304.2.2           | N/A |
| ,                             | N/A |
|                               | N/A |
|                               | N/A |