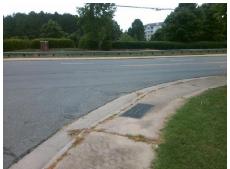

Surveyor Notes:

N/A

PROW/ADA:

Not Found, R304.2.2, R304.5.3

Total Cost: \$ 3200.00

| Field Measurements/Component Compnance |                       |       |                        |                             |       |
|----------------------------------------|-----------------------|-------|------------------------|-----------------------------|-------|
| Compliance Description                 |                       | Data  | Compliance Description |                             | Data  |
| N/A                                    | Ramp Length (in)      | 54.0  | No                     | Ramp Slope (%)              | 8.6   |
| Yes                                    | Ramp Width (in)       | 48.0  | No                     | Ramp XSlope (%)             | 3.5   |
| N/A                                    | Flare Type LT         | N/A   | N/A                    | Flare Type RT               | N/A   |
| N/A                                    | Flare Slope LT (%)    | N/A   | N/A                    | Flare Slope RT (%)          | N/A   |
| N/A                                    | Flare Traversable LT? | N/A   | N/A                    | Flare Traversable RT?       | N/A   |
| N/A                                    | Landing Length (in)   | N/A   | N/A                    | DWS Provided?               | N/A   |
| N/A                                    | Landing Width (in)    | N/A   | N/A                    | DWS Contrast?               | N/A   |
| N/A                                    | Landing Slope (%)     | N/A   | N/A                    | DWS Length (in)             | N/A   |
| N/A                                    | Landing X Slope (%)   | N/A   | N/A                    | DWS Full Width?             | N/A   |
| N/A                                    | Landing Curb? (Y/N)   | N/A   | N/A                    | DWS Offset (in)             | N/A   |
| N/A                                    | Shared Landing?       | N/A   |                        |                             |       |
| N/A                                    | Gutter Ponding?       | N/A   | N/A                    | Gutter Slope (%)            | N/A   |
| N/A                                    | Gutter Lip Ht (in)    | N/A   | N/A                    | Gutter X Slope (%)          | N/A   |
| N/A                                    | Painted X Walk1?      | No    | N/A                    | Painted X Walk2?            | No    |
|                                        | X Walk 1 Direction    | To SE |                        | X Walk 2 Direction          | To NE |
| N/A                                    | X Walk 1 Width (in)   | N/A   | N/A                    | X Walk 2 Width (in)         | N/A   |
|                                        | X Walk 1 Slope (%)    | 0.7   |                        | X Walk 2 Slope (%)          | 2.3   |
|                                        | X Walk 1 X Slope (%)  | 1.7   |                        | X Walk 2 X Slope (%)        | 0.8   |
| N/A                                    | Ramp inside XWalk1?   | N/A   | N/A                    | Ramp inside XWalk2?         | N/A   |
|                                        | Road Slope (%)        | 1.9   | N/A                    | Clear Space?                | N/A   |
|                                        | Road X Slope (%)      | 0.9   | N/A                    | Clear Space to XWalk (in)   | N/A   |
| N/A                                    | Any Obstructions?     | N/A   | N/A                    | Storm Grate/Utility Hazard? | N/A   |
|                                        | Obstruction Type      |       | l                      | Storm Grate/Utility Type    |       |
|                                        |                       | N/A   |                        |                             | N/A   |
|                                        |                       |       | Yes                    | Surface Condition? (G/P)    | Good  |