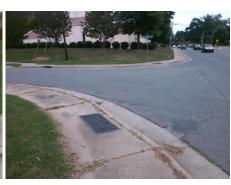

Surveyor Notes:

N/A

PROW/ADA:

Not Found, R304.2.2, R304.5.3

Total Cost: \$ 3200.00

| Field Measurements/Component Compnance |                       |       |                        |                             |       |
|----------------------------------------|-----------------------|-------|------------------------|-----------------------------|-------|
| Compliance Description                 |                       | Data  | Compliance Description |                             | Data  |
| N/A                                    | Ramp Length (in)      | 54.0  | No                     | Ramp Slope (%)              | 8.6   |
| Yes                                    | Ramp Width (in)       | 48.0  | No                     | Ramp XSlope (%)             | 3.5   |
| N/A                                    | Flare Type LT         | N/A   | N/A                    | Flare Type RT               | N/A   |
| N/A                                    | Flare Slope LT (%)    | N/A   | N/A                    | Flare Slope RT (%)          | N/A   |
| N/A                                    | Flare Traversable LT? | N/A   | N/A                    | Flare Traversable RT?       | N/A   |
| N/A                                    | Landing Length (in)   | N/A   | N/A                    | DWS Provided?               | N/A   |
| N/A                                    | Landing Width (in)    | N/A   | N/A                    | DWS Contrast?               | N/A   |
| N/A                                    | Landing Slope (%)     | N/A   | N/A                    | DWS Length (in)             | N/A   |
| N/A                                    | Landing X Slope (%)   | N/A   | N/A                    | DWS Full Width?             | N/A   |
| N/A                                    | Landing Curb? (Y/N)   | N/A   | N/A                    | DWS Offset (in)             | N/A   |
| N/A                                    | Shared Landing?       | N/A   |                        |                             |       |
| N/A                                    | Gutter Ponding?       | N/A   | N/A                    | Gutter Slope (%)            | N/A   |
| N/A                                    | Gutter Lip Ht (in)    | N/A   | N/A                    | Gutter X Slope (%)          | N/A   |
| N/A                                    | Painted X Walk1?      | No    | N/A                    | Painted X Walk2?            | No    |
|                                        | X Walk 1 Direction    | To SE |                        | X Walk 2 Direction          | To NE |
| N/A                                    | X Walk 1 Width (in)   | N/A   | N/A                    | X Walk 2 Width (in)         | N/A   |
|                                        | X Walk 1 Slope (%)    | 0.7   |                        | X Walk 2 Slope (%)          | 2.3   |
|                                        | X Walk 1 X Slope (%)  | 1.7   |                        | X Walk 2 X Slope (%)        | 0.8   |
| N/A                                    | Ramp inside XWalk1?   | N/A   | N/A                    | Ramp inside XWalk2?         | N/A   |
|                                        | Road Slope (%)        | 1.9   | N/A                    | Clear Space?                | N/A   |
|                                        | Road X Slope (%)      | 0.9   | N/A                    | Clear Space to XWalk (in)   | N/A   |
| N/A                                    | Any Obstructions?     | N/A   | N/A                    | Storm Grate/Utility Hazard? | N/A   |
|                                        | Obstruction Type      |       | l                      | Storm Grate/Utility Type    |       |
|                                        |                       | N/A   |                        |                             | N/A   |
|                                        |                       |       | Yes                    | Surface Condition? (G/P)    | Good  |