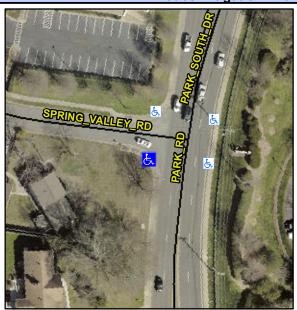

## Access Compliance Report Public Rights-of-Way (Curb Ramps)

Intersection ID: 21433 Main Street: PARK\_RD Cross Street: SPRING\_VALLEY\_RD Location: SW

ADA ID: 68C5B49BAF46 Ramp Type: PerpDiag Initial Pass/Fail: Fail Overall Compliance: No Severity Score: 13.75

## Field Measurements/Component Compliance

Street 1 Name
Stop Condition-Street 2
Street 2 Name
Stop Condition-Street 1

PARK RD None SPRING VALLEY RD StopSign Possible Solutions:

Remove & Replace Curb Ramp With Two New Directional Ramps or Equivalent.