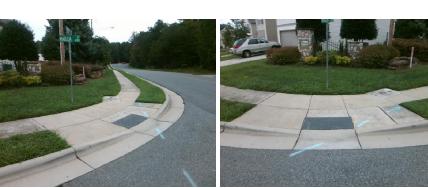

## Access Compliance Report Public Rights-of-Way (Curb Ramps)

Intersection ID: 48578 Main Street: PLOTT\_RD Cross Street: MATLEA\_CT Location: NW
ADA ID: 68C9CD886A81 Ramp Type: Perp Initial Pass/Fail: Fail Overall Compliance: No Severity Score: 10

## Field Measurements/Component Compliance

Street 1 Name MATLEA CT
Stop Condition-Street 2 StopSign
Street 2 Name N/A
Stop Condition-Street 1 N/A

| T CCCIDIO CCIALICII           |     |
|-------------------------------|-----|
| Possible Solutions:           | Co  |
| Remove & Replace Entire Ramp. | N/A |
|                               | No  |
|                               | N/A |
|                               | N/A |
|                               | N/A |
|                               | N/A |
| Surveyor Notes:               | N/A |
| N/A                           | N/A |
|                               | N/A |
|                               | N/A |
|                               | N/A |
| PROW/ADA:                     | N/A |
| Not Found, R304.5.1, R304.5.3 | N/A |
|                               | N/A |
|                               | N/A |
|                               | N/A |
|                               |     |