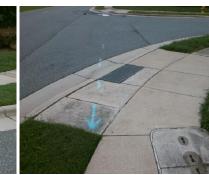

## Access Compliance Report Public Rights-of-Way (Curb Ramps)

Intersection ID: 48578 Main Street: PLOTT\_RD Cross Street: MATLEA\_CT Location: NW
ADA ID: 68C9CD886A81 Ramp Type: Perp Initial Pass/Fail: Fail Overall Compliance: No Severity Score: 10

## Field Measurements/Component Compliance

Street 1 Name MATLEA CT
Stop Condition-Street 2 StopSign
Street 2 Name N/A
Stop Condition-Street 1 N/A

| T CCCIDIO CCIALICII           |     |
|-------------------------------|-----|
| Possible Solutions:           | Co  |
| Remove & Replace Entire Ramp. | N/A |
|                               | No  |
|                               | N/A |
|                               | N/A |
|                               | N/A |
|                               | N/A |
| Surveyor Notes:               | N/A |
| N/A                           | N/A |
|                               | N/A |
|                               | N/A |
|                               | N/A |
| PROW/ADA:                     | N/A |
| Not Found, R304.5.1, R304.5.3 | N/A |
|                               | N/A |
|                               | N/A |
|                               | N/A |
|                               |     |