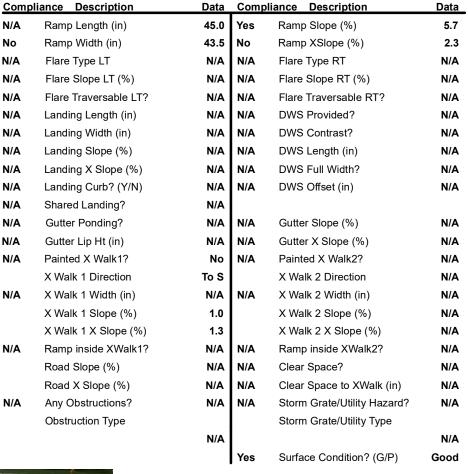

## Field Measurements/Component Compliance

Street 1 Name MATLEA CT
Stop Condition-Street 2 StopSign
Street 2 Name N/A
Stop Condition-Street 1 N/A

| T CCCIDIO CCIALICII           |     |
|-------------------------------|-----|
| Possible Solutions:           | Co  |
| Remove & Replace Entire Ramp. | N/A |
|                               | No  |
|                               | N/A |
|                               | N/A |
|                               | N/A |
|                               | N/A |
| Surveyor Notes:               | N/A |
| N/A                           | N/A |
|                               | N/A |
|                               | N/A |
|                               | N/A |
| PROW/ADA:                     | N/A |
| Not Found, R304.5.1, R304.5.3 | N/A |
|                               | N/A |
|                               | N/A |
|                               | N/A |
|                               |     |