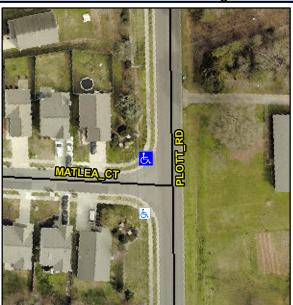

## Access Compliance Report Public Rights-of-Way (Curb Ramps)

Intersection ID: 48578 Main Street: PLOTT\_RD Cross Street: MATLEA\_CT Location: NW
ADA ID: 68C9CD886A81 Ramp Type: Perp Initial Pass/Fail: Fail Overall Compliance: No Severity Score: 10

## Field Measurements/Component Compliance

Street 1 Name MATLEA CT
Stop Condition-Street 2 StopSign
Street 2 Name N/A
Stop Condition-Street 1 N/A

| T CCCIDIO CCIALICII           |     |
|-------------------------------|-----|
| Possible Solutions:           | Co  |
| Remove & Replace Entire Ramp. | N/A |
|                               | No  |
|                               | N/A |
|                               | N/A |
|                               | N/A |
|                               | N/A |
| Surveyor Notes:               | N/A |
| N/A                           | N/A |
|                               | N/A |
|                               | N/A |
|                               | N/A |
| PROW/ADA:                     | N/A |
| Not Found, R304.5.1, R304.5.3 | N/A |
|                               | N/A |
|                               | N/A |
|                               | N/A |
|                               |     |