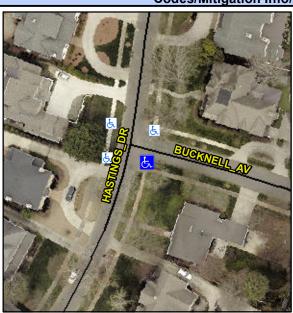

Intersection ID: 16716 Main Street: BUCKNELL AV **Cross Street: HASTINGS DR** Location: SE **Overall Compliance: No** ADA ID: 68C9D988136E Ramp Type: PerpDiag Initial Pass/Fail: Fail Severity Score: 13.75

N/A

To NE

**BUCKNELL AV** Street 1 Name Stop Condition-Street 2 StopSign **HASTINGS DR** Street 2 Name Stop Condition-Street 1

Possible Solutions: Remove & Replace Curb Ramp With Two New Directional Ramps or Equivalent. Surveyor Notes: N/A PROW/ADA: Not Found, R304.2.2, R304.5.3