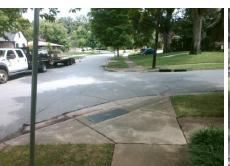

Intersection ID: 16716 Main Street: BUCKNELL AV **Cross Street: HASTINGS DR** Location: SE **Overall Compliance: No** ADA ID: 68C9D988136E Ramp Type: PerpDiag Initial Pass/Fail: Fail Severity Score: 13.75

N/A

Yes

N/A

**Codes/Mitigation Info/Possible Solution** 

None

N/A

To NE

**BUCKNELL AV** Street 1 Name Stop Condition-Street 2 StopSign **HASTINGS DR** Street 2 Name Stop Condition-Street 1

Possible Solutions: Remove & Replace Curb Ramp With Two New Directional Ramps or Equivalent. Surveyor Notes: N/A PROW/ADA: Not Found, R304.2.2, R304.5.3