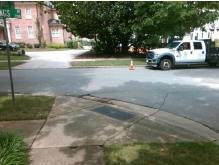

Intersection ID: 16716 Main Street: BUCKNELL AV **Cross Street: HASTINGS DR** Location: SE **Overall Compliance: No** ADA ID: 68C9D988136E Ramp Type: PerpDiag Initial Pass/Fail: Fail Severity Score: 13.75

N/A

Yes

N/A

**Codes/Mitigation Info/Possible Solution** 

None

N/A

To NE

**BUCKNELL AV** Street 1 Name Stop Condition-Street 2 StopSign **HASTINGS DR** Street 2 Name Stop Condition-Street 1

Possible Solutions: Remove & Replace Curb Ramp With Two New Directional Ramps or Equivalent. Surveyor Notes: N/A PROW/ADA: Not Found, R304.2.2, R304.5.3