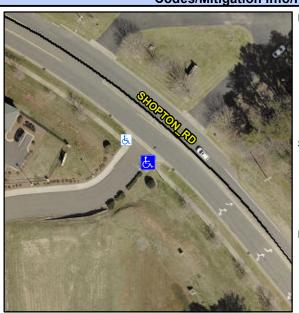

## Access Compliance Report Public Rights-of-Way (Curb Ramps)

Intersection ID: 10038044 Main Street: SHOPTON\_RD Cross Street: N/A Location: S

ADA ID: 68CB65E649E9 Ramp Type: BlendTrans2 Initial Pass/Fail: Fail Overall Compliance: No Severity Score: 25

## Field Measurements/Component Compliance

Street 1 Name
Stop Condition-Street 1
None
Street 2 Name
N/A
Stop Condition-Street 2
StopSign

Possible Solutions:

Remove & Replace Curb Ramp With
Two New Directional Ramps or
Equivalent.

Surveyor Notes:
N/A

PROW/ADA:

Not Found, R304.5.3

Total Cost:

3200.00

| Field Measurements/Component Compliance |                       |       |      |                             |       |
|-----------------------------------------|-----------------------|-------|------|-----------------------------|-------|
| Comp                                    | liance Description    | Data  | Comp | liance Description          | Data  |
| N/A                                     | Ramp Length (in)      | 60.0  | Yes  | BlendTrans Slope (%)        | 2.0   |
| Yes                                     | Ramp Width (in)       | 48.0  | No   | BlendTrans XSlope (%)       | 14.9  |
| N/A                                     | Flare Type LT         | N/A   | N/A  | Flare Type RT               | N/A   |
| N/A                                     | Flare Slope LT (%)    | N/A   | N/A  | Flare Slope RT (%)          | N/A   |
| N/A                                     | Flare Traversable LT? | N/A   | N/A  | Flare Traversable RT?       | N/A   |
| N/A                                     | Landing Length (in)   | N/A   | N/A  | DWS Provided?               | N/A   |
| N/A                                     | Landing Width (in)    | N/A   | N/A  | DWS Contrast?               | N/A   |
| N/A                                     | Landing Slope (%)     | N/A   | N/A  | DWS Length (in)             | N/A   |
| N/A                                     | Landing X Slope (%)   | N/A   | N/A  | DWS Full Width?             | N/A   |
| N/A                                     | Landing Curb? (Y/N)   | N/A   | N/A  | DWS Offset (in)             | N/A   |
| N/A                                     | Shared Landing?       | N/A   |      |                             |       |
| N/A                                     | Gutter Ponding?       | N/A   | N/A  | Gutter Slope (%)            | N/A   |
| N/A                                     | Gutter Lip Ht (in)    | N/A   | N/A  | Gutter X Slope (%)          | N/A   |
| N/A                                     | Painted X Walk1?      | No    | N/A  | Painted X Walk2?            | No    |
|                                         | X Walk 1 Direction    | To NE |      | X Walk 2 Direction          | To NW |
|                                         | X Walk 1 Width (in)   | N/A   |      | X Walk 2 Width (in)         | N/A   |
|                                         | X Walk 1 Slope (%)    | 8.3   |      | X Walk 2 Slope (%)          | 1.8   |
|                                         | X Walk 1 X Slope (%)  | 3.7   |      | X Walk 2 X Slope (%)        | 7.0   |
| N/A                                     | Ramp inside XWalk1?   | N/A   | N/A  | Ramp inside XWalk2?         | N/A   |
|                                         | Road Slope (%)        | 8.4   |      | Clear Space?                | N/A   |
|                                         | Road X Slope (%)      | 0.8   | N/A  | Clear Space to XWalk (in)   | N/A   |
| N/A                                     | Any Obstructions?     | N/A   | N/A  | Storm Grate/Utility Hazard? | N/A   |
|                                         | Obstruction Type      |       |      | Storm Grate/Utility Type    |       |
|                                         |                       | N/A   |      |                             | N/A   |
|                                         |                       |       | Yes  | Surface Condition? (G/P)    | Good  |
| S. A.                                   |                       |       | No   | Curb Slope (%)              | 16.4  |