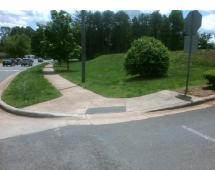

## Access Compliance Report Public Rights-of-Way (Curb Ramps)

Intersection ID: 10038044 Main Street: SHOPTON\_RD Cross Street: N/A Location: S

ADA ID: 68CB65E649E9 Ramp Type: BlendTrans2 Initial Pass/Fail: Fail Overall Compliance: No Severity Score: 25

## Field Measurements/Component Compliance

Street 1 Name
Stop Condition-Street 1
None
Street 2 Name
N/A
Stop Condition-Street 2
StopSign

Possible Solutions:

Remove & Replace Curb Ramp With
Two New Directional Ramps or
Equivalent.

Surveyor Notes:
N/A

PROW/ADA:

Not Found, R304.5.3

Total Cost:

3200.00

| Field Measurements/Component Compliance |                       |       |      |                             |       |
|-----------------------------------------|-----------------------|-------|------|-----------------------------|-------|
| Comp                                    | liance Description    | Data  | Comp | liance Description          | Data  |
| N/A                                     | Ramp Length (in)      | 60.0  | Yes  | BlendTrans Slope (%)        | 2.0   |
| Yes                                     | Ramp Width (in)       | 48.0  | No   | BlendTrans XSlope (%)       | 14.9  |
| N/A                                     | Flare Type LT         | N/A   | N/A  | Flare Type RT               | N/A   |
| N/A                                     | Flare Slope LT (%)    | N/A   | N/A  | Flare Slope RT (%)          | N/A   |
| N/A                                     | Flare Traversable LT? | N/A   | N/A  | Flare Traversable RT?       | N/A   |
| N/A                                     | Landing Length (in)   | N/A   | N/A  | DWS Provided?               | N/A   |
| N/A                                     | Landing Width (in)    | N/A   | N/A  | DWS Contrast?               | N/A   |
| N/A                                     | Landing Slope (%)     | N/A   | N/A  | DWS Length (in)             | N/A   |
| N/A                                     | Landing X Slope (%)   | N/A   | N/A  | DWS Full Width?             | N/A   |
| N/A                                     | Landing Curb? (Y/N)   | N/A   | N/A  | DWS Offset (in)             | N/A   |
| N/A                                     | Shared Landing?       | N/A   |      |                             |       |
| N/A                                     | Gutter Ponding?       | N/A   | N/A  | Gutter Slope (%)            | N/A   |
| N/A                                     | Gutter Lip Ht (in)    | N/A   | N/A  | Gutter X Slope (%)          | N/A   |
| N/A                                     | Painted X Walk1?      | No    | N/A  | Painted X Walk2?            | No    |
|                                         | X Walk 1 Direction    | To NE |      | X Walk 2 Direction          | To NW |
|                                         | X Walk 1 Width (in)   | N/A   |      | X Walk 2 Width (in)         | N/A   |
|                                         | X Walk 1 Slope (%)    | 8.3   |      | X Walk 2 Slope (%)          | 1.8   |
|                                         | X Walk 1 X Slope (%)  | 3.7   |      | X Walk 2 X Slope (%)        | 7.0   |
| N/A                                     | Ramp inside XWalk1?   | N/A   | N/A  | Ramp inside XWalk2?         | N/A   |
|                                         | Road Slope (%)        | 8.4   |      | Clear Space?                | N/A   |
|                                         | Road X Slope (%)      | 0.8   | N/A  | Clear Space to XWalk (in)   | N/A   |
| N/A                                     | Any Obstructions?     | N/A   | N/A  | Storm Grate/Utility Hazard? | N/A   |
|                                         | Obstruction Type      |       |      | Storm Grate/Utility Type    |       |
|                                         |                       | N/A   |      |                             | N/A   |
|                                         |                       |       | Yes  | Surface Condition? (G/P)    | Good  |
| S. A.                                   |                       |       | No   | Curb Slope (%)              | 16.4  |