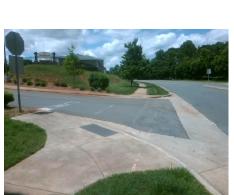

## Access Compliance Report Public Rights-of-Way (Curb Ramps)

Intersection ID: 10038044 Main Street: SHOPTON\_RD Cross Street: N/A Location: S

ADA ID: 68CB65E649E9 Ramp Type: BlendTrans2 Initial Pass/Fail: Fail Overall Compliance: No Severity Score: 25

## Field Measurements/Component Compliance

Street 1 Name
Stop Condition-Street 1
None
Street 2 Name
N/A
Stop Condition-Street 2
StopSign

Possible Solutions:

Remove & Replace Curb Ramp With
Two New Directional Ramps or
Equivalent.

Surveyor Notes:
N/A

PROW/ADA:

Not Found, R304.5.3

Total Cost:

3200.00

| Field Measurements/Component Compliance |                       |       |      |                             |       |
|-----------------------------------------|-----------------------|-------|------|-----------------------------|-------|
| Comp                                    | liance Description    | Data  | Comp | liance Description          | Data  |
| N/A                                     | Ramp Length (in)      | 60.0  | Yes  | BlendTrans Slope (%)        | 2.0   |
| Yes                                     | Ramp Width (in)       | 48.0  | No   | BlendTrans XSlope (%)       | 14.9  |
| N/A                                     | Flare Type LT         | N/A   | N/A  | Flare Type RT               | N/A   |
| N/A                                     | Flare Slope LT (%)    | N/A   | N/A  | Flare Slope RT (%)          | N/A   |
| N/A                                     | Flare Traversable LT? | N/A   | N/A  | Flare Traversable RT?       | N/A   |
| N/A                                     | Landing Length (in)   | N/A   | N/A  | DWS Provided?               | N/A   |
| N/A                                     | Landing Width (in)    | N/A   | N/A  | DWS Contrast?               | N/A   |
| N/A                                     | Landing Slope (%)     | N/A   | N/A  | DWS Length (in)             | N/A   |
| N/A                                     | Landing X Slope (%)   | N/A   | N/A  | DWS Full Width?             | N/A   |
| N/A                                     | Landing Curb? (Y/N)   | N/A   | N/A  | DWS Offset (in)             | N/A   |
| N/A                                     | Shared Landing?       | N/A   |      |                             |       |
| N/A                                     | Gutter Ponding?       | N/A   | N/A  | Gutter Slope (%)            | N/A   |
| N/A                                     | Gutter Lip Ht (in)    | N/A   | N/A  | Gutter X Slope (%)          | N/A   |
| N/A                                     | Painted X Walk1?      | No    | N/A  | Painted X Walk2?            | No    |
|                                         | X Walk 1 Direction    | To NE |      | X Walk 2 Direction          | To NW |
|                                         | X Walk 1 Width (in)   | N/A   |      | X Walk 2 Width (in)         | N/A   |
|                                         | X Walk 1 Slope (%)    | 8.3   |      | X Walk 2 Slope (%)          | 1.8   |
|                                         | X Walk 1 X Slope (%)  | 3.7   |      | X Walk 2 X Slope (%)        | 7.0   |
| N/A                                     | Ramp inside XWalk1?   | N/A   | N/A  | Ramp inside XWalk2?         | N/A   |
|                                         | Road Slope (%)        | 8.4   |      | Clear Space?                | N/A   |
|                                         | Road X Slope (%)      | 0.8   | N/A  | Clear Space to XWalk (in)   | N/A   |
| N/A                                     | Any Obstructions?     | N/A   | N/A  | Storm Grate/Utility Hazard? | N/A   |
|                                         | Obstruction Type      |       |      | Storm Grate/Utility Type    |       |
|                                         |                       | N/A   |      |                             | N/A   |
|                                         |                       |       | Yes  | Surface Condition? (G/P)    | Good  |
| S. A.                                   |                       |       | No   | Curb Slope (%)              | 16.4  |