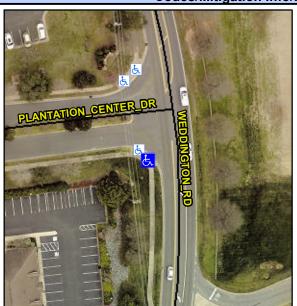

## Access Compliance Report Public Rights-of-Way (Curb Ramps)

Intersection ID: 25995Main Street:WEDDINGTON\_RDCross Street:PLANTATION\_CENTER\_DRLocation:SWADA ID: 68CCE6F13AEERamp Type:ParaInitial Pass/Fail:FailOverall Compliance:NoSeverity Score:26.25

## Field Measurements/Component Compliance

| Street 1 Name           | WEDDINGTON RD |
|-------------------------|---------------|
| Stop Condition-Street 1 | None          |
| Street 2 Name           | N/A           |
| Stop Condition-Street 2 | N/A           |