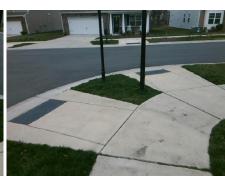

## Access Compliance Report Public Rights-of-Way (Curb Ramps)

Intersection ID: N/A Main Street: PAMPLIN\_CT Cross Street: PAISLEY\_ABBEY\_LN Location: NE

ADA ID: 68D3B71E3FEF Ramp Type: Perp Initial Pass/Fail: Fail Overall Compliance: No Severity Score: 21.25

## Field Measurements/Component Compliance

Street 1 Name PAISLEY ABBEY LN
Stop Condition-Street 2 StopSign
Street 2 Name N/A
Stop Condition-Street 1 N/A

| Possible Solution             |     |
|-------------------------------|-----|
| Possible Solutions:           | Cor |
| Remove & Replace Entire Ramp. | N/A |
| ·                             | No  |
|                               | N/A |
|                               | N/A |
|                               | N/A |
|                               | N/A |
| Surveyor Notes:               | N/A |
| N/A                           | N/A |
|                               | N/A |
|                               | N/A |
|                               | N/A |
| PROW/ADA:                     | N/A |
| R304.5.1, R304.2.2            | N/A |
|                               | N/A |
|                               | N/A |
|                               | N/A |
|                               |     |