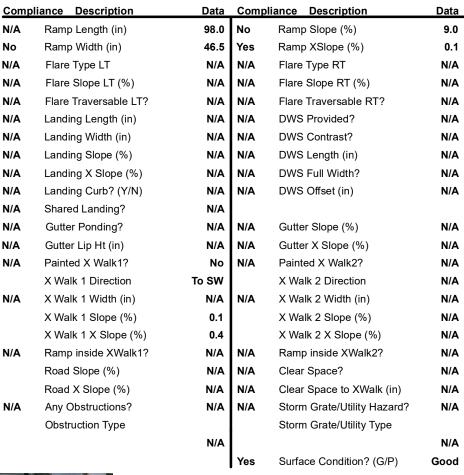

## Field Measurements/Component Compliance

Street 1 Name PAISLEY ABBEY LN
Stop Condition-Street 2 StopSign
Street 2 Name N/A
Stop Condition-Street 1 N/A

| Possible Solution             |     |
|-------------------------------|-----|
| Possible Solutions:           | Cor |
| Remove & Replace Entire Ramp. | N/A |
| ·                             | No  |
|                               | N/A |
|                               | N/A |
|                               | N/A |
|                               | N/A |
| Surveyor Notes:               | N/A |
| N/A                           | N/A |
|                               | N/A |
|                               | N/A |
|                               | N/A |
| PROW/ADA:                     | N/A |
| R304.5.1, R304.2.2            | N/A |
|                               | N/A |
|                               | N/A |
|                               | N/A |
|                               |     |