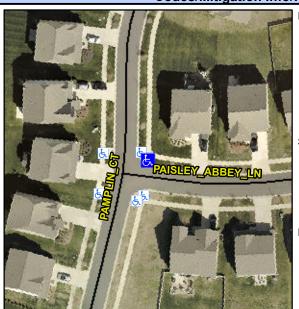

## Access Compliance Report Public Rights-of-Way (Curb Ramps)

Intersection ID: N/A Main Street: PAMPLIN\_CT Cross Street: PAISLEY\_ABBEY\_LN Location: NE

ADA ID: 68D3B71E3FEF Ramp Type: Perp Initial Pass/Fail: Fail Overall Compliance: No Severity Score: 21.25

## Field Measurements/Component Compliance

Street 1 Name PAISLEY ABBEY LN
Stop Condition-Street 2 StopSign
Street 2 Name N/A
Stop Condition-Street 1 N/A

| Possible Solution             |     |
|-------------------------------|-----|
| Possible Solutions:           | Cor |
| Remove & Replace Entire Ramp. | N/A |
| ·                             | No  |
|                               | N/A |
|                               | N/A |
|                               | N/A |
|                               | N/A |
| Surveyor Notes:               | N/A |
| N/A                           | N/A |
|                               | N/A |
|                               | N/A |
|                               | N/A |
| PROW/ADA:                     | N/A |
| R304.5.1, R304.2.2            | N/A |
|                               | N/A |
|                               | N/A |
|                               | N/A |
|                               |     |