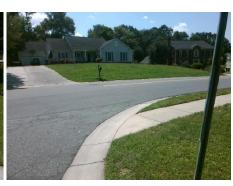

## Field Measurements/Component Compliance

Street 1 Name Stop Condition-Street 2 Street 2 Name Stop Condition-Street 1

**BEVINGTON PL** None SILVER PINE DR StopSign Remove & Replace Curb Ramp With

Total Cost: 3200.00

**Two New Directional Ramps or** 

Equivalent.

N/A

R304.5.3

| Compliance Description |                       | Data  | Comp | liance | Description             | Data  |
|------------------------|-----------------------|-------|------|--------|-------------------------|-------|
| N/A                    | Ramp Length (in)      | 42.0  | Yes  | Ramp   | Slope (%)               | 6.6   |
| Yes                    | Ramp Width (in)       | 48.0  | No   | Ramp   | XSlope (%)              | 6.1   |
| N/A                    | Flare Type LT         | N/A   | N/A  | Flare  | Type RT                 | N/A   |
| N/A                    | Flare Slope LT (%)    | N/A   | N/A  | Flare  | Slope RT (%)            | N/A   |
| N/A                    | Flare Traversable LT? | N/A   | N/A  | Flare  | Traversable RT?         | N/A   |
| N/A                    | Landing Length (in)   | N/A   | N/A  | DWS    | Provided?               | N/A   |
| N/A                    | Landing Width (in)    | N/A   | N/A  | DWS    | Contrast?               | N/A   |
| N/A                    | Landing Slope (%)     | N/A   | N/A  | DWS    | Length (in)             | N/A   |
| N/A                    | Landing X Slope (%)   | N/A   | N/A  | DWS    | Full Width?             | N/A   |
| N/A                    | Landing Curb? (Y/N)   | N/A   | N/A  | DWS    | Offset (in)             | N/A   |
| N/A                    | Shared Landing?       | N/A   |      |        |                         |       |
| N/A                    | Gutter Ponding?       | N/A   | N/A  | Gutte  | r Slope (%)             | N/A   |
| N/A                    | Gutter Lip Ht (in)    | N/A   | N/A  | Gutte  | er X Slope (%)          | N/A   |
| N/A                    | Painted X Walk1?      | No    | N/A  | Paint  | ed X Walk2?             | No    |
|                        | X Walk 1 Direction    | To SE |      | X Wa   | lk 2 Direction          | To NE |
| N/A                    | X Walk 1 Width (in)   | N/A   | N/A  | X Wa   | lk 2 Width (in)         | N/A   |
|                        | X Walk 1 Slope (%)    | 8.2   |      | X Wa   | lk 2 Slope (%)          | 0.6   |
|                        | X Walk 1 X Slope (%)  | 0.4   |      | X Wa   | lk 2 X Slope (%)        | 5.0   |
| N/A                    | Ramp inside XWalk1?   | N/A   | N/A  | Ram    | inside XWalk2?          | N/A   |
|                        | Road Slope (%)        | 3.4   | N/A  | Clear  | Space?                  | N/A   |
|                        | Road X Slope (%)      | 2.2   | N/A  | Clear  | Space to XWalk (in)     | N/A   |
| N/A                    | Any Obstructions?     | N/A   | N/A  | Storn  | n Grate/Utility Hazard? | N/A   |
|                        | Obstruction Type      |       | l    | Storn  | n Grate/Utility Type    |       |
|                        |                       | N/A   |      |        |                         | N/A   |
|                        |                       |       | Yes  | Surfa  | ce Condition? (G/P)     | Good  |