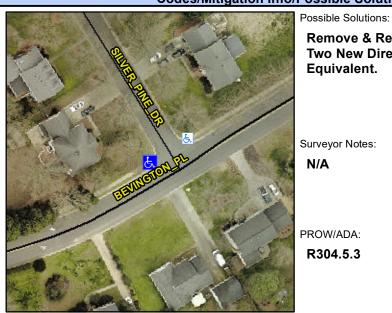

## **Access Compliance Report Public Rights-of-Way** (Curb Ramps)

Intersection ID: 26423 Main Street: BEVINGTON PL **Cross Street: SILVER PINE DR** Location: NW ADA ID: 68D8926567A6 Ramp Type: PerpDiag Initial Pass/Fail: Fail **Overall Compliance: No Severity Score:** 12.5

**Codes/Mitigation Info/Possible Solution** 

## Field Measurements/Component Compliance

Street 1 Name Stop Condition-Street 2 Street 2 Name Stop Condition-Street 1

**BEVINGTON PL** None SILVER PINE DR StopSign Remove & Replace Curb Ramp With

Total Cost: 3200.00

**Two New Directional Ramps or** 

Equivalent.

N/A

R304.5.3

| Compliance Description |                       | Data  | Comp | liance | Description             | Data  |
|------------------------|-----------------------|-------|------|--------|-------------------------|-------|
| N/A                    | Ramp Length (in)      | 42.0  | Yes  | Ramp   | Slope (%)               | 6.6   |
| Yes                    | Ramp Width (in)       | 48.0  | No   | Ramp   | XSlope (%)              | 6.1   |
| N/A                    | Flare Type LT         | N/A   | N/A  | Flare  | Type RT                 | N/A   |
| N/A                    | Flare Slope LT (%)    | N/A   | N/A  | Flare  | Slope RT (%)            | N/A   |
| N/A                    | Flare Traversable LT? | N/A   | N/A  | Flare  | Traversable RT?         | N/A   |
| N/A                    | Landing Length (in)   | N/A   | N/A  | DWS    | Provided?               | N/A   |
| N/A                    | Landing Width (in)    | N/A   | N/A  | DWS    | Contrast?               | N/A   |
| N/A                    | Landing Slope (%)     | N/A   | N/A  | DWS    | Length (in)             | N/A   |
| N/A                    | Landing X Slope (%)   | N/A   | N/A  | DWS    | Full Width?             | N/A   |
| N/A                    | Landing Curb? (Y/N)   | N/A   | N/A  | DWS    | Offset (in)             | N/A   |
| N/A                    | Shared Landing?       | N/A   |      |        |                         |       |
| N/A                    | Gutter Ponding?       | N/A   | N/A  | Gutte  | r Slope (%)             | N/A   |
| N/A                    | Gutter Lip Ht (in)    | N/A   | N/A  | Gutte  | er X Slope (%)          | N/A   |
| N/A                    | Painted X Walk1?      | No    | N/A  | Paint  | ed X Walk2?             | No    |
|                        | X Walk 1 Direction    | To SE |      | X Wa   | lk 2 Direction          | To NE |
| N/A                    | X Walk 1 Width (in)   | N/A   | N/A  | X Wa   | lk 2 Width (in)         | N/A   |
|                        | X Walk 1 Slope (%)    | 8.2   |      | X Wa   | lk 2 Slope (%)          | 0.6   |
|                        | X Walk 1 X Slope (%)  | 0.4   |      | X Wa   | lk 2 X Slope (%)        | 5.0   |
| N/A                    | Ramp inside XWalk1?   | N/A   | N/A  | Ram    | inside XWalk2?          | N/A   |
|                        | Road Slope (%)        | 3.4   | N/A  | Clear  | Space?                  | N/A   |
|                        | Road X Slope (%)      | 2.2   | N/A  | Clear  | Space to XWalk (in)     | N/A   |
| N/A                    | Any Obstructions?     | N/A   | N/A  | Storn  | n Grate/Utility Hazard? | N/A   |
|                        | Obstruction Type      |       | l    | Storn  | n Grate/Utility Type    |       |
|                        |                       | N/A   |      |        |                         | N/A   |
|                        |                       |       | Yes  | Surfa  | ce Condition? (G/P)     | Good  |