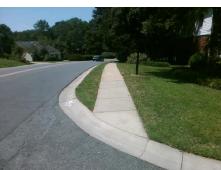

## Field Measurements/Component Compliance

Street 1 Name Stop Condition-Street 2 Street 2 Name Stop Condition-Street 1

**BEVINGTON PL** None SILVER PINE DR StopSign Remove & Replace Curb Ramp With

Total Cost: 3200.00

**Two New Directional Ramps or** 

Equivalent.

N/A

R304.5.3

| Compliance Description |                       | Data  | Comp | liance | Description             | Data  |
|------------------------|-----------------------|-------|------|--------|-------------------------|-------|
| N/A                    | Ramp Length (in)      | 42.0  | Yes  | Ramp   | Slope (%)               | 6.6   |
| Yes                    | Ramp Width (in)       | 48.0  | No   | Ramp   | XSlope (%)              | 6.1   |
| N/A                    | Flare Type LT         | N/A   | N/A  | Flare  | Type RT                 | N/A   |
| N/A                    | Flare Slope LT (%)    | N/A   | N/A  | Flare  | Slope RT (%)            | N/A   |
| N/A                    | Flare Traversable LT? | N/A   | N/A  | Flare  | Traversable RT?         | N/A   |
| N/A                    | Landing Length (in)   | N/A   | N/A  | DWS    | Provided?               | N/A   |
| N/A                    | Landing Width (in)    | N/A   | N/A  | DWS    | Contrast?               | N/A   |
| N/A                    | Landing Slope (%)     | N/A   | N/A  | DWS    | Length (in)             | N/A   |
| N/A                    | Landing X Slope (%)   | N/A   | N/A  | DWS    | Full Width?             | N/A   |
| N/A                    | Landing Curb? (Y/N)   | N/A   | N/A  | DWS    | Offset (in)             | N/A   |
| N/A                    | Shared Landing?       | N/A   |      |        |                         |       |
| N/A                    | Gutter Ponding?       | N/A   | N/A  | Gutte  | r Slope (%)             | N/A   |
| N/A                    | Gutter Lip Ht (in)    | N/A   | N/A  | Gutte  | er X Slope (%)          | N/A   |
| N/A                    | Painted X Walk1?      | No    | N/A  | Paint  | ed X Walk2?             | No    |
|                        | X Walk 1 Direction    | To SE |      | X Wa   | lk 2 Direction          | To NE |
| N/A                    | X Walk 1 Width (in)   | N/A   | N/A  | X Wa   | lk 2 Width (in)         | N/A   |
|                        | X Walk 1 Slope (%)    | 8.2   |      | X Wa   | lk 2 Slope (%)          | 0.6   |
|                        | X Walk 1 X Slope (%)  | 0.4   |      | X Wa   | lk 2 X Slope (%)        | 5.0   |
| N/A                    | Ramp inside XWalk1?   | N/A   | N/A  | Ram    | inside XWalk2?          | N/A   |
|                        | Road Slope (%)        | 3.4   | N/A  | Clear  | Space?                  | N/A   |
|                        | Road X Slope (%)      | 2.2   | N/A  | Clear  | Space to XWalk (in)     | N/A   |
| N/A                    | Any Obstructions?     | N/A   | N/A  | Storn  | n Grate/Utility Hazard? | N/A   |
|                        | Obstruction Type      |       | l    | Storn  | n Grate/Utility Type    |       |
|                        |                       | N/A   |      |        |                         | N/A   |
|                        |                       |       | Yes  | Surfa  | ce Condition? (G/P)     | Good  |