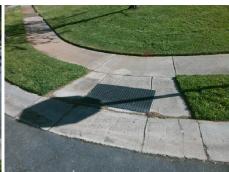

## **Access Compliance Report Public Rights-of-Way** (Curb Ramps)

Intersection ID: 31872 Main Street: LANGDEN GATE DR **Cross Street: TAPESTRY WOODS CT** Location: NE ADA ID: 68E3676ED51E Ramp Type: PerpDiag Initial Pass/Fail: Fail **Overall Compliance: No Severity Score:** 10

Total Cost: 3200.00

| Field Measurements/Component Compliance |                       |       |      |                             |       |
|-----------------------------------------|-----------------------|-------|------|-----------------------------|-------|
| Compliance Description                  |                       | Data  | Comp | liance Description          | Data  |
| N/A                                     | Ramp Length (in)      | 45.0  | Yes  | Ramp Slope (%)              | 6.8   |
| No                                      | Ramp Width (in)       | 38.0  | No   | Ramp XSlope (%)             | 2.6   |
| N/A                                     | Flare Type LT         | N/A   | N/A  | Flare Type RT               | N/A   |
| N/A                                     | Flare Slope LT (%)    | N/A   | N/A  | Flare Slope RT (%)          | N/A   |
| N/A                                     | Flare Traversable LT? | N/A   | N/A  | Flare Traversable RT?       | N/A   |
| N/A                                     | Landing Length (in)   | N/A   | N/A  | DWS Provided?               | N/A   |
| N/A                                     | Landing Width (in)    | N/A   | N/A  | DWS Contrast?               | N/A   |
| N/A                                     | Landing Slope (%)     | N/A   | N/A  | DWS Length (in)             | N/A   |
| N/A                                     | Landing X Slope (%)   | N/A   | N/A  | DWS Full Width?             | N/A   |
| N/A                                     | Landing Curb? (Y/N)   | N/A   | N/A  | DWS Offset (in)             | N/A   |
| N/A                                     | Shared Landing?       | N/A   |      |                             |       |
| N/A                                     | Gutter Ponding?       | N/A   | N/A  | Gutter Slope (%)            | N/A   |
| N/A                                     | Gutter Lip Ht (in)    | N/A   | N/A  | Gutter X Slope (%)          | N/A   |
| N/A                                     | Painted X Walk1?      | No    | N/A  | Painted X Walk2?            | No    |
|                                         | X Walk 1 Direction    | To SW |      | X Walk 2 Direction          | To SE |
| N/A                                     | X Walk 1 Width (in)   | N/A   | N/A  | X Walk 2 Width (in)         | N/A   |
|                                         | X Walk 1 Slope (%)    | 1.3   |      | X Walk 2 Slope (%)          | 0.7   |
|                                         | X Walk 1 X Slope (%)  | 0.1   |      | X Walk 2 X Slope (%)        | 2.1   |
| N/A                                     | Ramp inside XWalk1?   | N/A   | N/A  | Ramp inside XWalk2?         | N/A   |
|                                         | Road Slope (%)        | 1.5   | N/A  | Clear Space?                | N/A   |
|                                         | Road X Slope (%)      | 3.0   | N/A  | Clear Space to XWalk (in)   | N/A   |
| N/A                                     | Any Obstructions?     | N/A   | N/A  | Storm Grate/Utility Hazard? | N/A   |
|                                         | Obstruction Type      |       |      | Storm Grate/Utility Type    |       |
|                                         |                       | N/A   |      |                             | N/A   |
|                                         |                       |       | Yes  | Surface Condition? (G/P)    | Good  |
|                                         |                       |       |      |                             |       |