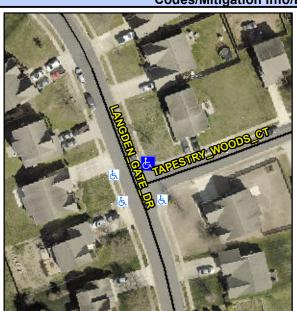

## **Access Compliance Report Public Rights-of-Way** (Curb Ramps)

Intersection ID: 31872 Main Street: LANGDEN GATE DR **Cross Street: TAPESTRY WOODS CT** Location: NE ADA ID: 68E3676ED51E Ramp Type: PerpDiag Initial Pass/Fail: Fail **Overall Compliance: No Severity Score:** 10

**Codes/Mitigation Info/Possible Solution** 

Street 1 Name Stop Condition-Street 2 Street 2 Name Stop Condition-Street 1

**LANGDEN GATE DR** None **TAPESTRY WOODS CT** StopSign Possible Solutions: Remove & Replace Curb Ramp With Two New Directional Ramps or Equivalent. Surveyor Notes: N/A PROW/ADA: R304.5.1, R304.5.3