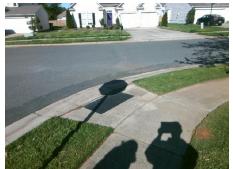

## **Access Compliance Report Public Rights-of-Way** (Curb Ramps)

Intersection ID: 31872 Main Street: LANGDEN GATE DR **Cross Street: TAPESTRY WOODS CT** Location: NE ADA ID: 68E3676ED51E Ramp Type: PerpDiag Initial Pass/Fail: Fail **Overall Compliance: No Severity Score:** 10

Total Cost: 3200.00

| Field Measurements/Component Compliance |                       |       |      |                             |       |
|-----------------------------------------|-----------------------|-------|------|-----------------------------|-------|
| Compliance Description                  |                       | Data  | Comp | liance Description          | Data  |
| N/A                                     | Ramp Length (in)      | 45.0  | Yes  | Ramp Slope (%)              | 6.8   |
| No                                      | Ramp Width (in)       | 38.0  | No   | Ramp XSlope (%)             | 2.6   |
| N/A                                     | Flare Type LT         | N/A   | N/A  | Flare Type RT               | N/A   |
| N/A                                     | Flare Slope LT (%)    | N/A   | N/A  | Flare Slope RT (%)          | N/A   |
| N/A                                     | Flare Traversable LT? | N/A   | N/A  | Flare Traversable RT?       | N/A   |
| N/A                                     | Landing Length (in)   | N/A   | N/A  | DWS Provided?               | N/A   |
| N/A                                     | Landing Width (in)    | N/A   | N/A  | DWS Contrast?               | N/A   |
| N/A                                     | Landing Slope (%)     | N/A   | N/A  | DWS Length (in)             | N/A   |
| N/A                                     | Landing X Slope (%)   | N/A   | N/A  | DWS Full Width?             | N/A   |
| N/A                                     | Landing Curb? (Y/N)   | N/A   | N/A  | DWS Offset (in)             | N/A   |
| N/A                                     | Shared Landing?       | N/A   |      |                             |       |
| N/A                                     | Gutter Ponding?       | N/A   | N/A  | Gutter Slope (%)            | N/A   |
| N/A                                     | Gutter Lip Ht (in)    | N/A   | N/A  | Gutter X Slope (%)          | N/A   |
| N/A                                     | Painted X Walk1?      | No    | N/A  | Painted X Walk2?            | No    |
|                                         | X Walk 1 Direction    | To SW |      | X Walk 2 Direction          | To SE |
| N/A                                     | X Walk 1 Width (in)   | N/A   | N/A  | X Walk 2 Width (in)         | N/A   |
|                                         | X Walk 1 Slope (%)    | 1.3   |      | X Walk 2 Slope (%)          | 0.7   |
|                                         | X Walk 1 X Slope (%)  | 0.1   |      | X Walk 2 X Slope (%)        | 2.1   |
| N/A                                     | Ramp inside XWalk1?   | N/A   | N/A  | Ramp inside XWalk2?         | N/A   |
|                                         | Road Slope (%)        | 1.5   | N/A  | Clear Space?                | N/A   |
|                                         | Road X Slope (%)      | 3.0   | N/A  | Clear Space to XWalk (in)   | N/A   |
| N/A                                     | Any Obstructions?     | N/A   | N/A  | Storm Grate/Utility Hazard? | N/A   |
|                                         | Obstruction Type      |       |      | Storm Grate/Utility Type    |       |
|                                         |                       | N/A   |      |                             | N/A   |
|                                         |                       |       | Yes  | Surface Condition? (G/P)    | Good  |
|                                         |                       |       |      |                             |       |