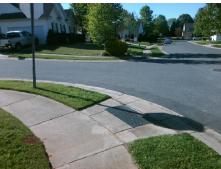

## **Access Compliance Report Public Rights-of-Way** (Curb Ramps)

Intersection ID: 31872 Main Street: LANGDEN GATE DR **Cross Street: TAPESTRY WOODS CT** Location: NE ADA ID: 68E3676ED51E Ramp Type: PerpDiag Initial Pass/Fail: Fail **Overall Compliance: No Severity Score:** 10

Total Cost: 3200.00

| Field Measurements/Component Compliance |                       |       |      |                             |       |
|-----------------------------------------|-----------------------|-------|------|-----------------------------|-------|
| Compliance Description                  |                       | Data  | Comp | liance Description          | Data  |
| N/A                                     | Ramp Length (in)      | 45.0  | Yes  | Ramp Slope (%)              | 6.8   |
| No                                      | Ramp Width (in)       | 38.0  | No   | Ramp XSlope (%)             | 2.6   |
| N/A                                     | Flare Type LT         | N/A   | N/A  | Flare Type RT               | N/A   |
| N/A                                     | Flare Slope LT (%)    | N/A   | N/A  | Flare Slope RT (%)          | N/A   |
| N/A                                     | Flare Traversable LT? | N/A   | N/A  | Flare Traversable RT?       | N/A   |
| N/A                                     | Landing Length (in)   | N/A   | N/A  | DWS Provided?               | N/A   |
| N/A                                     | Landing Width (in)    | N/A   | N/A  | DWS Contrast?               | N/A   |
| N/A                                     | Landing Slope (%)     | N/A   | N/A  | DWS Length (in)             | N/A   |
| N/A                                     | Landing X Slope (%)   | N/A   | N/A  | DWS Full Width?             | N/A   |
| N/A                                     | Landing Curb? (Y/N)   | N/A   | N/A  | DWS Offset (in)             | N/A   |
| N/A                                     | Shared Landing?       | N/A   |      |                             |       |
| N/A                                     | Gutter Ponding?       | N/A   | N/A  | Gutter Slope (%)            | N/A   |
| N/A                                     | Gutter Lip Ht (in)    | N/A   | N/A  | Gutter X Slope (%)          | N/A   |
| N/A                                     | Painted X Walk1?      | No    | N/A  | Painted X Walk2?            | No    |
|                                         | X Walk 1 Direction    | To SW |      | X Walk 2 Direction          | To SE |
| N/A                                     | X Walk 1 Width (in)   | N/A   | N/A  | X Walk 2 Width (in)         | N/A   |
|                                         | X Walk 1 Slope (%)    | 1.3   |      | X Walk 2 Slope (%)          | 0.7   |
|                                         | X Walk 1 X Slope (%)  | 0.1   |      | X Walk 2 X Slope (%)        | 2.1   |
| N/A                                     | Ramp inside XWalk1?   | N/A   | N/A  | Ramp inside XWalk2?         | N/A   |
|                                         | Road Slope (%)        | 1.5   | N/A  | Clear Space?                | N/A   |
|                                         | Road X Slope (%)      | 3.0   | N/A  | Clear Space to XWalk (in)   | N/A   |
| N/A                                     | Any Obstructions?     | N/A   | N/A  | Storm Grate/Utility Hazard? | N/A   |
|                                         | Obstruction Type      |       |      | Storm Grate/Utility Type    |       |
|                                         |                       | N/A   |      |                             | N/A   |
|                                         |                       |       | Yes  | Surface Condition? (G/P)    | Good  |
|                                         |                       |       |      |                             |       |