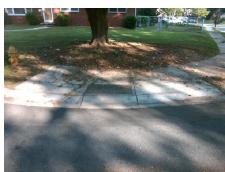

Remove & Replace Curb Ramp With Two New Directional Ramps or Equivalent.

Surveyor Notes:

N/A

PROW/ADA:

Not Found, R305.1.4, R305.2, R302.7.2

Total Cost: \$ 3200.00

| Field Measurements/Component Compliance |                       |        |     |                             |        |
|-----------------------------------------|-----------------------|--------|-----|-----------------------------|--------|
| Compliance Description                  |                       | Data   |     | oliance Description         | Data   |
| N/A                                     | Ramp Length (in)      | 25.5   | Yes | BlendTrans Slope (%)        | 2.9    |
| Yes                                     | Ramp Width (in)       | 49.0   | Yes | BlendTrans XSlope (%)       | 0.3    |
| N/A                                     | Flare Type LT         | Sloped | N/A | Flare Type RT               | Sloped |
| N/A                                     | Flare Slope LT (%)    | 0.6    | N/A | Flare Slope RT (%)          | 2.6    |
| N/A                                     | Flare Traversable LT? | No     | N/A | Flare Traversable RT?       | No     |
| Yes                                     | Landing Length (in)   | 59.5   | Yes | DWS Provided?               | Yes    |
| Yes                                     | Landing Width (in)    | 49.0   | Yes | DWS Contrast?               | Yes    |
| Yes                                     | Landing Slope (%)     | 2.0    | Yes | DWS Length (in)             | 24.0   |
| Yes                                     | Landing X Slope (%)   | 0.4    | No  | DWS Full Width?             | No     |
| N/A                                     | Landing Curb? (Y/N)   | No     | No  | DWS Offset (in)             | 4.0    |
| N/A                                     | Shared Landing?       | No     |     |                             |        |
| Yes                                     | Gutter Ponding?       | No     | Yes | Gutter Slope (%)            | 3.2    |
| No                                      | Gutter Lip Ht (in)    | 0.5    | Yes | Gutter X Slope (%)          | 0.5    |
| N/A                                     | Painted X Walk1?      | No     | N/A | Painted X Walk2?            | N/A    |
|                                         | X Walk 1 Direction    | To S   |     | X Walk 2 Direction          | N/A    |
|                                         | X Walk 1 Width (in)   | N/A    |     | X Walk 2 Width (in)         | N/A    |
|                                         | X Walk 1 Slope (%)    | 2.2    |     | X Walk 2 Slope (%)          | N/A    |
|                                         | X Walk 1 X Slope (%)  | 1.8    |     | X Walk 2 X Slope (%)        | N/A    |
| N/A                                     | Ramp inside XWalk1?   | N/A    | N/A | Ramp inside XWalk2?         | N/A    |
|                                         | Road Slope (%)        | 1.8    |     | Clear Space?                | Yes    |
|                                         | Road X Slope (%)      | 2.2    | N/A | Clear Space to XWalk (in)   | N/A    |
| Yes                                     | Any Obstructions?     | No     | Yes | Storm Grate/Utility Hazard? | No     |
|                                         | Obstruction Type      |        |     | Storm Grate/Utility Type    |        |
|                                         |                       | N/A    |     |                             | N/A    |
|                                         |                       |        | Yes | Surface Condition? (G/P)    | Good   |
| THE REAL PROPERTY.                      |                       |        | No  | Curb Slope (%)              | 13.4   |
| -0 1                                    |                       | ·      |     |                             |        |