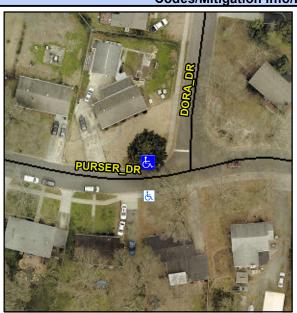

## Access Compliance Report Public Rights-of-Way (Curb Ramps)

Intersection ID: 11138 Main Street: DORA\_DR Cross Street: PURSER\_DR Location: W

ADA ID: 68E477173C6C Ramp Type: BlendTrans1 Initial Pass/Fail: Pass Overall Compliance: No Severity Score: 10

**Codes/Mitigation Info/Possible Solution** 

Field Measurements/Component Compliance

Street 1 Name
PURSER DR
Stop Condition-Street 1
None
Street 2 Name
N/A
Stop Condition-Street 2
N/A

Possible Solutions: