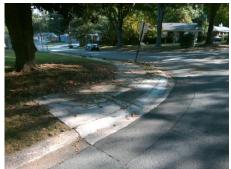

Remove & Replace Curb Ramp With Two New Directional Ramps or Equivalent.

Surveyor Notes:

N/A

PROW/ADA:

Not Found, R305.1.4, R305.2, R302.7.2

Total Cost: \$ 3200.00

| Field Measurements/Component Compliance |                       |        |     |                             |        |
|-----------------------------------------|-----------------------|--------|-----|-----------------------------|--------|
| Compliance Description                  |                       | Data   |     | oliance Description         | Data   |
| N/A                                     | Ramp Length (in)      | 25.5   | Yes | BlendTrans Slope (%)        | 2.9    |
| Yes                                     | Ramp Width (in)       | 49.0   | Yes | BlendTrans XSlope (%)       | 0.3    |
| N/A                                     | Flare Type LT         | Sloped | N/A | Flare Type RT               | Sloped |
| N/A                                     | Flare Slope LT (%)    | 0.6    | N/A | Flare Slope RT (%)          | 2.6    |
| N/A                                     | Flare Traversable LT? | No     | N/A | Flare Traversable RT?       | No     |
| Yes                                     | Landing Length (in)   | 59.5   | Yes | DWS Provided?               | Yes    |
| Yes                                     | Landing Width (in)    | 49.0   | Yes | DWS Contrast?               | Yes    |
| Yes                                     | Landing Slope (%)     | 2.0    | Yes | DWS Length (in)             | 24.0   |
| Yes                                     | Landing X Slope (%)   | 0.4    | No  | DWS Full Width?             | No     |
| N/A                                     | Landing Curb? (Y/N)   | No     | No  | DWS Offset (in)             | 4.0    |
| N/A                                     | Shared Landing?       | No     |     |                             |        |
| Yes                                     | Gutter Ponding?       | No     | Yes | Gutter Slope (%)            | 3.2    |
| No                                      | Gutter Lip Ht (in)    | 0.5    | Yes | Gutter X Slope (%)          | 0.5    |
| N/A                                     | Painted X Walk1?      | No     | N/A | Painted X Walk2?            | N/A    |
|                                         | X Walk 1 Direction    | To S   |     | X Walk 2 Direction          | N/A    |
|                                         | X Walk 1 Width (in)   | N/A    |     | X Walk 2 Width (in)         | N/A    |
|                                         | X Walk 1 Slope (%)    | 2.2    |     | X Walk 2 Slope (%)          | N/A    |
|                                         | X Walk 1 X Slope (%)  | 1.8    |     | X Walk 2 X Slope (%)        | N/A    |
| N/A                                     | Ramp inside XWalk1?   | N/A    | N/A | Ramp inside XWalk2?         | N/A    |
|                                         | Road Slope (%)        | 1.8    |     | Clear Space?                | Yes    |
|                                         | Road X Slope (%)      | 2.2    | N/A | Clear Space to XWalk (in)   | N/A    |
| Yes                                     | Any Obstructions?     | No     | Yes | Storm Grate/Utility Hazard? | No     |
|                                         | Obstruction Type      |        |     | Storm Grate/Utility Type    |        |
|                                         |                       | N/A    |     |                             | N/A    |
|                                         |                       |        | Yes | Surface Condition? (G/P)    | Good   |
| THE REAL PROPERTY.                      |                       |        | No  | Curb Slope (%)              | 13.4   |
| -0 1                                    |                       | ·      |     |                             |        |