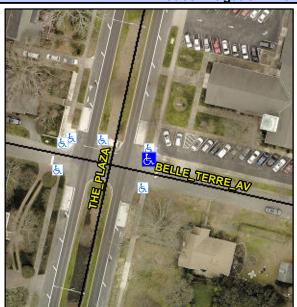

## **Access Compliance Report Public Rights-of-Way** (Curb Ramps)

Intersection ID: 12268 Main Street: BELLE TERRE AV Cross Street: THE\_PLAZA Location: NE **Overall Compliance: No** ADA ID: 68E8AF3B8265 Ramp Type: Directional1 Initial Pass/Fail: Fail **Severity Score:** 12.5

## Field Measurements/Component Compliance

**BELLE TERRE AV** Street 1 Name Stop Condition-Street 1 StopSign Street 2 Name N/A Stop Condition-Street 2 N/A Possible Solutions: Remove & Replace Entire Ramp. Surveyor Notes: N/A R304.2.2