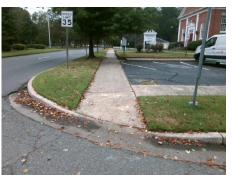

## Field Measurements/Component Compliance

**BELLE TERRE AV** Street 1 Name Stop Condition-Street 1 StopSign Street 2 Name N/A Stop Condition-Street 2 N/A Possible Solutions: Remove & Replace Entire Ramp. Surveyor Notes: N/A R304.2.2

PROW/ADA: Total Cost: 1600.00

| r leid Measurements/Component Compilance |                       |      |                            |                             |      |
|------------------------------------------|-----------------------|------|----------------------------|-----------------------------|------|
| Comp                                     | liance Description    | Data | Compliance Description Dat |                             |      |
| N/A                                      | Ramp Length (in)      | 53.5 | N/A                        | Grade Break?                | N/A  |
| Yes                                      | Ramp Width (in)       | 60.5 | N/A                        | Grade Break Slope (%)       | 0.0  |
| No                                       | Ramp Slope (%)        | 8.7  | N/A                        | Grade Break XSlope (%)      | 0.0  |
| Yes                                      | Ramp XSlope (%)       | 1.8  |                            |                             |      |
| N/A                                      | Flare Type LT         | N/A  | N/A                        | Flare Type RT               | N/A  |
| N/A                                      | Flare Slope LT (%)    | N/A  | N/A                        | Flare Slope RT (%)          | 0.0  |
| N/A                                      | Flare Traversable LT? | N/A  | N/A                        | Flare Traversable RT?       | N/A  |
| N/A                                      | Landing Length (in)   | 0.0  | N/A                        | DWS Provided?               | N/A  |
| N/A                                      | Landing Width (in)    | 0.0  | N/A                        | DWS Contrast?               | N/A  |
| N/A                                      | Landing Slope (%)     | 0.0  | N/A                        | DWS Length (in)             | N/A  |
| N/A                                      | Landing X Slope (%)   | 0.0  | N/A                        | DWS Full Width?             | N/A  |
| N/A                                      | Landing Curb? (Y/N)   | N/A  | N/A                        | DWS Offset LT (in)          | N/A  |
| N/A                                      | Shared Landing?       | N/A  | N/A                        | DWS Offset RT (in)          | N/A  |
| N/A                                      | Gutter Ponding?       | Yes  | N/A                        | Gutter Slope (%)            | N/A  |
| N/A                                      | Gutter Lip Ht (in)    | 0.0  | N/A                        | Gutter X Slope (%)          | N/A  |
| N/A                                      | Painted X Walk1?      | No   |                            | Road Slope (%)              | 1.7  |
|                                          | X Walk 1 Direction    | To S |                            | Road X Slope (%)            | 1.8  |
|                                          | X Walk 1 Width (in)   | N/A  | l                          | Clear Space?                | N/A  |
|                                          | X Walk 1 Slope (%)    | 1.7  | N/A                        | Clear Space to XWalk (in)   | N/A  |
|                                          | X Walk 1 X Slope (%)  | 1.8  | N/A                        | Storm Grate/Utility Hazard? | N/A  |
| N/A                                      | Ramp inside XWalk1?   | N/A  |                            | Storm Grate/Utility Type    |      |
| N/A                                      | Any Obstructions?     | N/A  |                            |                             | N/A  |
|                                          | Obstruction Type      |      | Yes                        | Surface Condition? (G/P)    | Good |
|                                          |                       | N/A  | N/A                        | Curb Slope (%)              | 13.3 |
|                                          |                       |      |                            |                             |      |