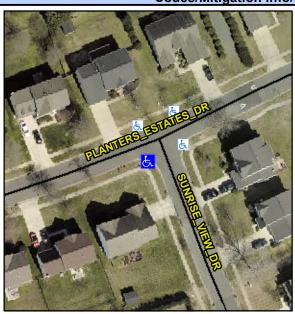

## Access Compliance Report Public Rights-of-Way (Curb Ramps)

Intersection ID: 30508Main Street:PLANTERS\_ESTATES\_DRCross Street:SUNRISE\_VIEW\_DRLocation:SWADA ID: 68E8EC385D23Ramp Type:PerpDiagInitial Pass/Fail:FailOverall Compliance:NoSeverity Score:35

## Field Measurements/Component Compliance

Street 1 Name
Stop Condition-Street 2
Street 2 Name
Stop Condition-Street 1

SUNRISE VIEW DR StopSign PLANTERS ESTATES DR None Possible Solutions:

Remove & Replace Curb Ramp With Two New Directional Ramps or Equivalent.