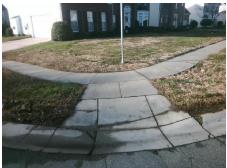

## Field Measurements/Component Compliance

Street 1 Name
Stop Condition-Street 2
Street 2 Name
Stop Condition-Street 1

SUNRISE VIEW DR StopSign PLANTERS ESTATES DR None Possible Solutions:

Remove & Replace Curb Ramp With Two New Directional Ramps or Equivalent.

Surveyor Notes:

N/A

PROW/ADA:

Not Found, R304.5.1, R304.2.2, R304.5.3

Total Cost: \$ 3200.00

| Field Measurements/Component Compilance |                       |       |                        |                             |       |
|-----------------------------------------|-----------------------|-------|------------------------|-----------------------------|-------|
| Compliance Description                  |                       | Data  | Compliance Description |                             | Data  |
| N/A                                     | Ramp Length (in)      | 87.5  | No                     | Ramp Slope (%)              | 13.0  |
| No                                      | Ramp Width (in)       | 46.5  | No                     | Ramp XSlope (%)             | 2.5   |
| N/A                                     | Flare Type LT         | N/A   | N/A                    | Flare Type RT               | N/A   |
| N/A                                     | Flare Slope LT (%)    | N/A   | N/A                    | Flare Slope RT (%)          | N/A   |
| N/A                                     | Flare Traversable LT? | N/A   | N/A                    | Flare Traversable RT?       | N/A   |
| N/A                                     | Landing Length (in)   | N/A   | N/A                    | DWS Provided?               | N/A   |
| N/A                                     | Landing Width (in)    | N/A   | N/A                    | DWS Contrast?               | N/A   |
| N/A                                     | Landing Slope (%)     | N/A   | N/A                    | DWS Length (in)             | N/A   |
| N/A                                     | Landing X Slope (%)   | N/A   | N/A                    | DWS Full Width?             | N/A   |
| N/A                                     | Landing Curb? (Y/N)   | N/A   | N/A                    | DWS Offset (in)             | N/A   |
| N/A                                     | Shared Landing?       | N/A   |                        |                             |       |
| N/A                                     | Gutter Ponding?       | N/A   | N/A                    | Gutter Slope (%)            | N/A   |
| N/A                                     | Gutter Lip Ht (in)    | N/A   | N/A                    | Gutter X Slope (%)          | N/A   |
| N/A                                     | Painted X Walk1?      | No    | N/A                    | Painted X Walk2?            | No    |
|                                         | X Walk 1 Direction    | To NE |                        | X Walk 2 Direction          | To NW |
| N/A                                     | X Walk 1 Width (in)   | N/A   | N/A                    | X Walk 2 Width (in)         | N/A   |
|                                         | X Walk 1 Slope (%)    | 1.3   |                        | X Walk 2 Slope (%)          | 5.1   |
|                                         | X Walk 1 X Slope (%)  | 3.2   |                        | X Walk 2 X Slope (%)        | 2.2   |
| N/A                                     | Ramp inside XWalk1?   | N/A   | N/A                    | Ramp inside XWalk2?         | N/A   |
|                                         | Road Slope (%)        | 4.0   | N/A                    | Clear Space?                | N/A   |
|                                         | Road X Slope (%)      | 4.2   | N/A                    | Clear Space to XWalk (in)   | N/A   |
| N/A                                     | Any Obstructions?     | N/A   | N/A                    | Storm Grate/Utility Hazard? | N/A   |
|                                         | Obstruction Type      |       | l                      | Storm Grate/Utility Type    |       |
|                                         |                       | N/A   |                        |                             | N/A   |
|                                         |                       |       | Yes                    | Surface Condition? (G/P)    | Good  |
|                                         |                       |       |                        |                             |       |