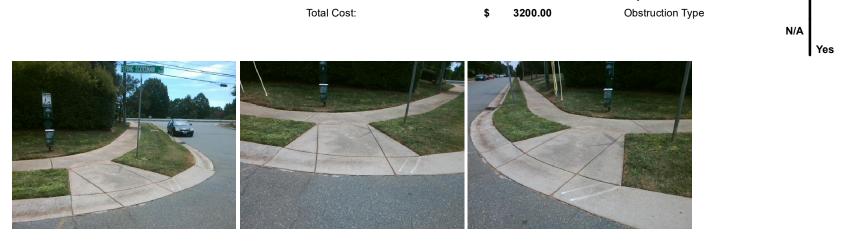

## Access Compliance Report Public Rights-of-Way (Curb Ramps)

| Intersection ID: 30327                  | tersection ID: 30327 Main Street: FLYING_SCOTSMAN_DR |                               |         | Street:                                        | STOURBRIDGE_LION                        | Location: | E                        |                             |             |  |
|-----------------------------------------|------------------------------------------------------|-------------------------------|---------|------------------------------------------------|-----------------------------------------|-----------|--------------------------|-----------------------------|-------------|--|
| ADA ID: 68E95AB7158                     | B Ramp Type: PerpDiag                                |                               |         | Initial Pass/Fail: Fail Overall Compliance: No |                                         |           |                          | o Severity Score:           | 21.25       |  |
| Codes/Mitigation Info/Possible Solution |                                                      |                               |         |                                                | Field Measurements/Component Compliance |           |                          |                             |             |  |
|                                         |                                                      | Possible Solutions:           |         |                                                |                                         |           | pliance Description Data |                             |             |  |
| E DE T                                  | 3                                                    | Remove & Replace Curb Ramp    | With    | N/A                                            | Ramp Length (in)                        | 70.0      |                          | Ramp Slope (%)              | 10.4        |  |
|                                         |                                                      | Two New Directional Ramps of  |         | No                                             | Ramp Width (in)                         | 47.5      |                          | Ramp XSlope (%)             | 0.3         |  |
| A Tak                                   | 8116 34                                              | Equivalent.                   |         | N/A                                            | Flare Type LT                           | N/A       |                          | Flare Type RT               | N/A         |  |
|                                         |                                                      | -                             |         | N/A                                            | Flare Slope LT (%)                      |           | N/A                      | Flare Slope RT (%)          | N/A         |  |
|                                         |                                                      | 7                             |         | N/A                                            | Flare Traversable LT?                   | N/A       |                          | Flare Traversable RT?       | N/A         |  |
|                                         |                                                      |                               |         | N/A                                            | Landing Length (in)                     | N/A       |                          | DWS Provided?               | N/A         |  |
|                                         | 1045001                                              | Surveyor Notes:               |         | N/A                                            | Landing Width (in)                      | N/A       | N/A                      | DWS Contrast?               | N/A         |  |
| STOR                                    |                                                      | N/A                           |         | N/A                                            | Landing Slope (%)                       | N/A       |                          | DWS Length (in)             | N/A         |  |
| OLE END                                 |                                                      | N/A                           |         | N/A                                            | Landing X Slope (%)                     | N/A       | N/A                      | DWS Full Width?             | N/A         |  |
| the second                              | HUON DO &                                            |                               |         | N/A                                            | Landing Curb? (Y/N)                     | N/A       |                          | DWS Offset (in)             | N/A<br>N/A  |  |
| d de la                                 | 200 2                                                | /                             |         | N/A                                            | Shared Landing?                         | N/A       |                          | DWS Offset (III)            | N/A         |  |
|                                         |                                                      | PROW/ADA:                     |         | N/A                                            | Gutter Ponding?                         | N/A       | N/A                      | Gutter Slope (%)            | N/A         |  |
| and and a second                        | E ST                                                 |                               |         |                                                | •                                       |           | N/A                      | ,                           |             |  |
| R AL                                    |                                                      | Not Found, R304.5.1, R304.2.2 |         | N/A                                            | Gutter Lip Ht (in)                      | 1.0       |                          | Gutter X Slope (%)          | N/A         |  |
| Not Found, R304.5.1, R30                |                                                      |                               |         | N/A                                            | Painted X Walk1?                        |           | N/A                      | Painted X Walk2?            | No<br>Ta OW |  |
| C. C. Strander of the                   |                                                      |                               |         |                                                | X Walk 1 Direction                      | To NW     |                          | X Walk 2 Direction          | To SW       |  |
|                                         |                                                      |                               |         | N/A                                            | X Walk 1 Width (in)                     | N/A       | N/A                      | X Walk 2 Width (in)         | N/A         |  |
| Street 1 Name                           | FLYING SCOTSMAN DR                                   |                               |         |                                                | X Walk 1 Slope (%)                      | 1.0       |                          | X Walk 2 Slope (%)          | 2.9         |  |
| Stop Condition-Street 2                 | StopSign                                             |                               |         |                                                | X Walk 1 X Slope (%)                    | 1.3       |                          | X Walk 2 X Slope (%)        | 2.2         |  |
| Street 2 Name                           | STOURBRIDGE LION DR                                  |                               |         | N/A                                            | Ramp inside XWalk1?                     | N/A       | N/A                      | Ramp inside XWalk2?         | N/A         |  |
| Stop Condition-Street 1                 | None                                                 |                               |         |                                                | Road Slope (%)                          | 1.1       | N/A                      | Clear Space?                | N/A         |  |
|                                         |                                                      |                               |         |                                                | Road X Slope (%)                        | 2.8       | N/A                      | Clear Space to XWalk (in)   | N/A         |  |
|                                         |                                                      |                               |         | N/A                                            | Any Obstructions?                       | N/A       | N/A                      | Storm Grate/Utility Hazard? | N/A         |  |
|                                         |                                                      | Total Cost: \$                | 3200.00 |                                                | Obstruction Type                        |           |                          | Storm Grate/Utility Type    |             |  |
|                                         |                                                      |                               |         |                                                |                                         | N/A       |                          |                             | N/A         |  |