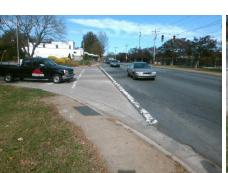

## Access Compliance Report Public Rights-of-Way (Curb Ramps)

Intersection ID: 9432 Main Street: BEATTIES\_FORD\_RD Cross Street: W\_BROOKSHIRE\_RA Location: SW

ADA ID: 68EB61CFC75D Ramp Type: Perp Initial Pass/Fail: Fail Overall Compliance: No Severity Score: 12.5

Remove & Replace Entire Ramp.

Surveyor Notes:

N/A

PROW/ADA:

Not Found, R304.2.2

Total Cost:

Data

8.8