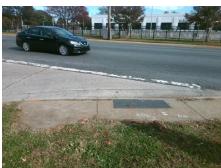

## Access Compliance Report Public Rights-of-Way (Curb Ramps)

Intersection ID: 9432 Main Street: BEATTIES\_FORD\_RD Cross Street: W\_BROOKSHIRE\_RA Location: SW

ADA ID: 68EB61CFC75D Ramp Type: Perp Initial Pass/Fail: Fail Overall Compliance: No Severity Score: 12.5

Remove & Replace Entire Ramp.

Surveyor Notes:

N/A

PROW/ADA:

Not Found, R304.2.2

Total Cost:

Data

8.8