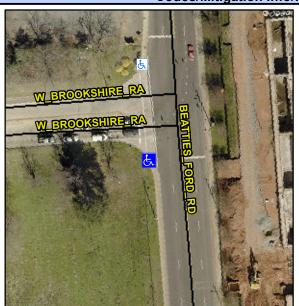

## Access Compliance Report Public Rights-of-Way (Curb Ramps)

Intersection ID: 9432 Main Street: BEATTIES\_FORD\_RD Cross Street: W\_BROOKSHIRE\_RA Location: SW

ADA ID: 68EB61CFC75D Ramp Type: Perp Initial Pass/Fail: Fail Overall Compliance: No Severity Score: 12.5

N/A

N/A

N/A

Street 1 Name

W BROOKSHIRE RA
Stop Condition-Street 2
Signal
Street 2 Name

N/A
Stop Condition-Street 1

N/A

Possible Solutions: