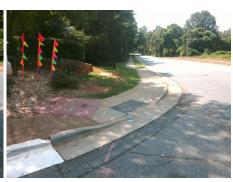

## Access Compliance Report Public Rights-of-Way (Curb Ramps)

N/A

Good

Surface Condition? (G/P)

Intersection ID: 15682 Main Street: GREEN\_FOREST\_DR Cross Street: REDDMAN\_RD Location: SE

ADA ID: 68EBEE16E92E Ramp Type: PerpDiag Initial Pass/Fail: Fail Overall Compliance: No Severity Score: 13.75

## Field Measurements/Component Compliance

Street 1 Name
Stop Condition-Street 2
Street 2 Name
Stop Condition-Street 1

GREEN FOREST DR
None
REDDMAN RD
None

Possible Solutions:

Remove & Replace Curb Ramp With Two New Directional Ramps or Equivalent.

Surveyor Notes:

N/A

PROW/ADA:

Not Found, R304.2.2, R304.5.3

Total Cost: \$ 3200.00

| Field Measurements/Component Compilance |                       |      |      |                             |      |
|-----------------------------------------|-----------------------|------|------|-----------------------------|------|
| Compliance Description                  |                       | Data | Comp | liance Description          | Data |
| N/A                                     | Ramp Length (in)      | 53.0 | No   | Ramp Slope (%)              | 9.6  |
| Yes                                     | Ramp Width (in)       | 48.0 | No   | Ramp XSlope (%)             | 4.9  |
| N/A                                     | Flare Type LT         | N/A  | N/A  | Flare Type RT               | N/A  |
| N/A                                     | Flare Slope LT (%)    | N/A  | N/A  | Flare Slope RT (%)          | N/A  |
| N/A                                     | Flare Traversable LT? | N/A  | N/A  | Flare Traversable RT?       | N/A  |
| N/A                                     | Landing Length (in)   | N/A  | N/A  | DWS Provided?               | N/A  |
| N/A                                     | Landing Width (in)    | N/A  | N/A  | DWS Contrast?               | N/A  |
| N/A                                     | Landing Slope (%)     | N/A  | N/A  | DWS Length (in)             | N/A  |
| N/A                                     | Landing X Slope (%)   | N/A  | N/A  | DWS Full Width?             | N/A  |
| N/A                                     | Landing Curb? (Y/N)   | N/A  | N/A  | DWS Offset (in)             | N/A  |
| N/A                                     | Shared Landing?       | N/A  |      |                             |      |
| N/A                                     | Gutter Ponding?       | N/A  | N/A  | Gutter Slope (%)            | N/A  |
| N/A                                     | Gutter Lip Ht (in)    | N/A  | N/A  | Gutter X Slope (%)          | N/A  |
| N/A                                     | Painted X Walk1?      | No   | N/A  | Painted X Walk2?            | No   |
|                                         | X Walk 1 Direction    | To N |      | X Walk 2 Direction          | To W |
| N/A                                     | X Walk 1 Width (in)   | N/A  | N/A  | X Walk 2 Width (in)         | N/A  |
|                                         | X Walk 1 Slope (%)    | 6.0  |      | X Walk 2 Slope (%)          | 1.7  |
|                                         | X Walk 1 X Slope (%)  | 1.7  |      | X Walk 2 X Slope (%)        | 2.7  |
| N/A                                     | Ramp inside XWalk1?   | N/A  | N/A  | Ramp inside XWalk2?         | N/A  |
|                                         | Road Slope (%)        | 2.8  | N/A  | Clear Space?                | N/A  |
|                                         | Road X Slope (%)      | 0.3  | N/A  | Clear Space to XWalk (in)   | N/A  |
| N/A                                     | Any Obstructions?     | N/A  | N/A  | Storm Grate/Utility Hazard? | N/A  |
|                                         | Obstruction Type      |      |      | Storm Grate/Utility Type    |      |