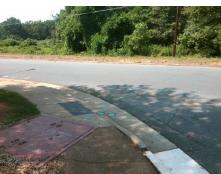

## Access Compliance Report Public Rights-of-Way (Curb Ramps)

N/A

Good

Surface Condition? (G/P)

Intersection ID: 15682 Main Street: GREEN\_FOREST\_DR Cross Street: REDDMAN\_RD Location: SE

ADA ID: 68EBEE16E92E Ramp Type: PerpDiag Initial Pass/Fail: Fail Overall Compliance: No Severity Score: 13.75

## Field Measurements/Component Compliance

Street 1 Name
Stop Condition-Street 2
Street 2 Name
Stop Condition-Street 1

GREEN FOREST DR
None
REDDMAN RD
None

Possible Solutions:

Remove & Replace Curb Ramp With Two New Directional Ramps or Equivalent.

Surveyor Notes:

N/A

PROW/ADA:

Not Found, R304.2.2, R304.5.3

Total Cost: \$ 3200.00

| Field Measurements/Component Compilance |                       |      |      |                             |      |
|-----------------------------------------|-----------------------|------|------|-----------------------------|------|
| Compliance Description                  |                       | Data | Comp | liance Description          | Data |
| N/A                                     | Ramp Length (in)      | 53.0 | No   | Ramp Slope (%)              | 9.6  |
| Yes                                     | Ramp Width (in)       | 48.0 | No   | Ramp XSlope (%)             | 4.9  |
| N/A                                     | Flare Type LT         | N/A  | N/A  | Flare Type RT               | N/A  |
| N/A                                     | Flare Slope LT (%)    | N/A  | N/A  | Flare Slope RT (%)          | N/A  |
| N/A                                     | Flare Traversable LT? | N/A  | N/A  | Flare Traversable RT?       | N/A  |
| N/A                                     | Landing Length (in)   | N/A  | N/A  | DWS Provided?               | N/A  |
| N/A                                     | Landing Width (in)    | N/A  | N/A  | DWS Contrast?               | N/A  |
| N/A                                     | Landing Slope (%)     | N/A  | N/A  | DWS Length (in)             | N/A  |
| N/A                                     | Landing X Slope (%)   | N/A  | N/A  | DWS Full Width?             | N/A  |
| N/A                                     | Landing Curb? (Y/N)   | N/A  | N/A  | DWS Offset (in)             | N/A  |
| N/A                                     | Shared Landing?       | N/A  |      |                             |      |
| N/A                                     | Gutter Ponding?       | N/A  | N/A  | Gutter Slope (%)            | N/A  |
| N/A                                     | Gutter Lip Ht (in)    | N/A  | N/A  | Gutter X Slope (%)          | N/A  |
| N/A                                     | Painted X Walk1?      | No   | N/A  | Painted X Walk2?            | No   |
|                                         | X Walk 1 Direction    | To N |      | X Walk 2 Direction          | To W |
| N/A                                     | X Walk 1 Width (in)   | N/A  | N/A  | X Walk 2 Width (in)         | N/A  |
|                                         | X Walk 1 Slope (%)    | 6.0  |      | X Walk 2 Slope (%)          | 1.7  |
|                                         | X Walk 1 X Slope (%)  | 1.7  |      | X Walk 2 X Slope (%)        | 2.7  |
| N/A                                     | Ramp inside XWalk1?   | N/A  | N/A  | Ramp inside XWalk2?         | N/A  |
|                                         | Road Slope (%)        | 2.8  | N/A  | Clear Space?                | N/A  |
|                                         | Road X Slope (%)      | 0.3  | N/A  | Clear Space to XWalk (in)   | N/A  |
| N/A                                     | Any Obstructions?     | N/A  | N/A  | Storm Grate/Utility Hazard? | N/A  |
|                                         | Obstruction Type      |      |      | Storm Grate/Utility Type    |      |