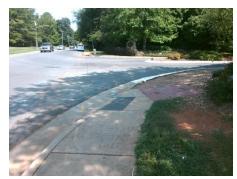

## Access Compliance Report Public Rights-of-Way (Curb Ramps)

N/A

Good

Surface Condition? (G/P)

Intersection ID: 15682 Main Street: GREEN\_FOREST\_DR Cross Street: REDDMAN\_RD Location: SE

ADA ID: 68EBEE16E92E Ramp Type: PerpDiag Initial Pass/Fail: Fail Overall Compliance: No Severity Score: 13.75

## Field Measurements/Component Compliance

Street 1 Name
Stop Condition-Street 2
Street 2 Name
Stop Condition-Street 1

GREEN FOREST DR
None
REDDMAN RD
None

Possible Solutions:

Remove & Replace Curb Ramp With Two New Directional Ramps or Equivalent.

Surveyor Notes:

N/A

PROW/ADA:

Not Found, R304.2.2, R304.5.3

Total Cost: \$ 3200.00

| Field Measurements/Component Compilance |                       |      |      |                             |      |
|-----------------------------------------|-----------------------|------|------|-----------------------------|------|
| Compliance Description                  |                       | Data | Comp | liance Description          | Data |
| N/A                                     | Ramp Length (in)      | 53.0 | No   | Ramp Slope (%)              | 9.6  |
| Yes                                     | Ramp Width (in)       | 48.0 | No   | Ramp XSlope (%)             | 4.9  |
| N/A                                     | Flare Type LT         | N/A  | N/A  | Flare Type RT               | N/A  |
| N/A                                     | Flare Slope LT (%)    | N/A  | N/A  | Flare Slope RT (%)          | N/A  |
| N/A                                     | Flare Traversable LT? | N/A  | N/A  | Flare Traversable RT?       | N/A  |
| N/A                                     | Landing Length (in)   | N/A  | N/A  | DWS Provided?               | N/A  |
| N/A                                     | Landing Width (in)    | N/A  | N/A  | DWS Contrast?               | N/A  |
| N/A                                     | Landing Slope (%)     | N/A  | N/A  | DWS Length (in)             | N/A  |
| N/A                                     | Landing X Slope (%)   | N/A  | N/A  | DWS Full Width?             | N/A  |
| N/A                                     | Landing Curb? (Y/N)   | N/A  | N/A  | DWS Offset (in)             | N/A  |
| N/A                                     | Shared Landing?       | N/A  |      |                             |      |
| N/A                                     | Gutter Ponding?       | N/A  | N/A  | Gutter Slope (%)            | N/A  |
| N/A                                     | Gutter Lip Ht (in)    | N/A  | N/A  | Gutter X Slope (%)          | N/A  |
| N/A                                     | Painted X Walk1?      | No   | N/A  | Painted X Walk2?            | No   |
|                                         | X Walk 1 Direction    | To N |      | X Walk 2 Direction          | To W |
| N/A                                     | X Walk 1 Width (in)   | N/A  | N/A  | X Walk 2 Width (in)         | N/A  |
|                                         | X Walk 1 Slope (%)    | 6.0  |      | X Walk 2 Slope (%)          | 1.7  |
|                                         | X Walk 1 X Slope (%)  | 1.7  |      | X Walk 2 X Slope (%)        | 2.7  |
| N/A                                     | Ramp inside XWalk1?   | N/A  | N/A  | Ramp inside XWalk2?         | N/A  |
|                                         | Road Slope (%)        | 2.8  | N/A  | Clear Space?                | N/A  |
|                                         | Road X Slope (%)      | 0.3  | N/A  | Clear Space to XWalk (in)   | N/A  |
| N/A                                     | Any Obstructions?     | N/A  | N/A  | Storm Grate/Utility Hazard? | N/A  |
|                                         | Obstruction Type      |      |      | Storm Grate/Utility Type    |      |