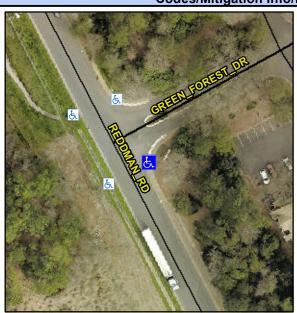

## Access Compliance Report Public Rights-of-Way (Curb Ramps)

N/A

Good

Surface Condition? (G/P)

Intersection ID: 15682 Main Street: GREEN\_FOREST\_DR Cross Street: REDDMAN\_RD Location: SE

ADA ID: 68EBEE16E92E Ramp Type: PerpDiag Initial Pass/Fail: Fail Overall Compliance: No Severity Score: 13.75