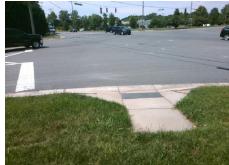

| 7   | Possible Solutions:            | Compliance Description |                       |  |
|-----|--------------------------------|------------------------|-----------------------|--|
| 100 | Remove & Replace Entire Ramp.  | N/A                    | Ramp Length (in)      |  |
| 8   | ·                              | No                     | Ramp Width (in)       |  |
|     |                                | N/A                    | Flare Type LT         |  |
| ļ   |                                | N/A                    | Flare Slope LT (%)    |  |
| Ĭ   |                                | N/A                    | Flare Traversable LT? |  |
| No. |                                | N/A                    | Landing Length (in)   |  |
| 8   | Surveyor Notes:                | N/A                    | Landing Width (in)    |  |
|     | N/A                            | N/A                    | Landing Slope (%)     |  |
|     |                                | N/A                    | Landing X Slope (%)   |  |
|     |                                | N/A                    | Landing Curb? (Y/N)   |  |
| Š   |                                | N/A                    | Shared Landing?       |  |
|     | PROW/ADA:                      | N/A                    | Gutter Ponding?       |  |
|     | Not Found, R304.5.1, R304.2.2, | N/A                    | Gutter Lip Ht (in)    |  |
| Y.  | R304.5.3                       | N/A                    | Painted X Walk1?      |  |
|     |                                |                        | X Walk 1 Direction    |  |
| -   |                                | N/A                    | X Walk 1 Width (in)   |  |
|     |                                |                        | X Walk 1 Slope (%)    |  |
|     |                                |                        | X Walk 1 X Slope (%)  |  |
|     |                                | N/A                    | Ramp inside XWalk1?   |  |
|     |                                |                        | Road Slope (%)        |  |
|     |                                |                        | Road X Slope (%)      |  |
|     |                                | N/A                    | Any Obstructions?     |  |