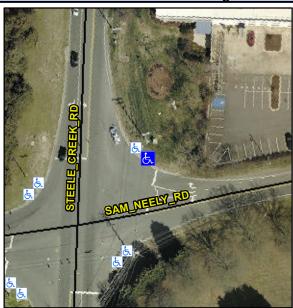

## Access Compliance Report Public Rights-of-Way (Curb Ramps)

Data

12.0

2.4

N/A

Good

 Intersection ID: N/A
 Main Street:
 SAM\_NEELY\_RD
 Cross Street:
 STEELE\_CREEK\_RD
 Location:
 NE

 ADA ID: 68F1BCFE616F
 Ramp Type:
 Perp
 Initial Pass/Fail:
 Fail
 Overall Compliance:
 No
 Severity Score:
 35

N/A

N/A

| Street 1 Name           | SAM NEELY RD |
|-------------------------|--------------|
| Stop Condition-Street 2 | Signal       |
| Street 2 Name           | N/A          |
| Stop Condition-Street 1 | N/A          |