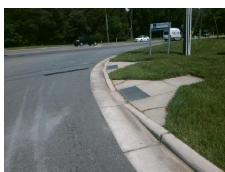

| 7   | Possible Solutions:            | Compliance Description |                       |  |
|-----|--------------------------------|------------------------|-----------------------|--|
| 100 | Remove & Replace Entire Ramp.  | N/A                    | Ramp Length (in)      |  |
| 8   | ·                              | No                     | Ramp Width (in)       |  |
|     |                                | N/A                    | Flare Type LT         |  |
| ļ   |                                | N/A                    | Flare Slope LT (%)    |  |
| Ĭ   |                                | N/A                    | Flare Traversable LT? |  |
| No. |                                | N/A                    | Landing Length (in)   |  |
| 8   | Surveyor Notes:                | N/A                    | Landing Width (in)    |  |
|     | N/A                            | N/A                    | Landing Slope (%)     |  |
|     |                                | N/A                    | Landing X Slope (%)   |  |
|     |                                | N/A                    | Landing Curb? (Y/N)   |  |
| Š   |                                | N/A                    | Shared Landing?       |  |
|     | PROW/ADA:                      | N/A                    | Gutter Ponding?       |  |
|     | Not Found, R304.5.1, R304.2.2, | N/A                    | Gutter Lip Ht (in)    |  |
| Y.  | R304.5.3                       | N/A                    | Painted X Walk1?      |  |
|     |                                |                        | X Walk 1 Direction    |  |
| -   |                                | N/A                    | X Walk 1 Width (in)   |  |
|     |                                |                        | X Walk 1 Slope (%)    |  |
|     |                                |                        | X Walk 1 X Slope (%)  |  |
|     |                                | N/A                    | Ramp inside XWalk1?   |  |
|     |                                |                        | Road Slope (%)        |  |
|     |                                |                        | Road X Slope (%)      |  |
|     |                                | N/A                    | Any Obstructions?     |  |