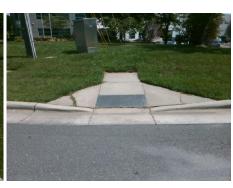

| 7   | Possible Solutions:            | Compliance Description |                       |  |
|-----|--------------------------------|------------------------|-----------------------|--|
| 100 | Remove & Replace Entire Ramp.  | N/A                    | Ramp Length (in)      |  |
| 8   | ·                              | No                     | Ramp Width (in)       |  |
|     |                                | N/A                    | Flare Type LT         |  |
| ļ   |                                | N/A                    | Flare Slope LT (%)    |  |
| Ĭ   |                                | N/A                    | Flare Traversable LT? |  |
| No. |                                | N/A                    | Landing Length (in)   |  |
| 8   | Surveyor Notes:                | N/A                    | Landing Width (in)    |  |
|     | N/A                            | N/A                    | Landing Slope (%)     |  |
|     |                                | N/A                    | Landing X Slope (%)   |  |
|     |                                | N/A                    | Landing Curb? (Y/N)   |  |
| Š   |                                | N/A                    | Shared Landing?       |  |
|     | PROW/ADA:                      | N/A                    | Gutter Ponding?       |  |
|     | Not Found, R304.5.1, R304.2.2, | N/A                    | Gutter Lip Ht (in)    |  |
| Y.  | R304.5.3                       | N/A                    | Painted X Walk1?      |  |
|     |                                |                        | X Walk 1 Direction    |  |
| -   |                                | N/A                    | X Walk 1 Width (in)   |  |
|     |                                |                        | X Walk 1 Slope (%)    |  |
|     |                                |                        | X Walk 1 X Slope (%)  |  |
|     |                                | N/A                    | Ramp inside XWalk1?   |  |
|     |                                |                        | Road Slope (%)        |  |
|     |                                |                        | Road X Slope (%)      |  |
|     |                                | N/A                    | Any Obstructions?     |  |