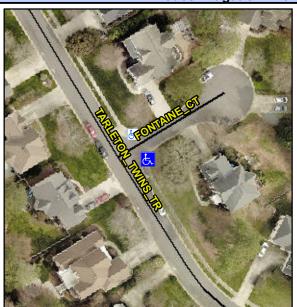

## Access Compliance Report Public Rights-of-Way (Curb Ramps)

Intersection ID: 26538 Main Street: FONTAINE\_CT Cross Street: TARLETON\_TWINS\_TR Location: SE

ADA ID: 68F28BAD04FC Ramp Type: Perp Initial Pass/Fail: Fail Overall Compliance: No Severity Score: 47.5