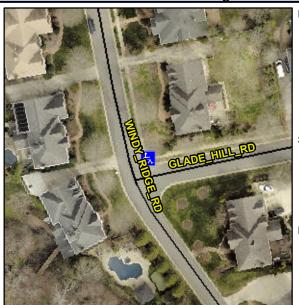

## Access Compliance Report Public Rights-of-Way (Curb Ramps)

Intersection ID: 25044Main Street: GLADE\_HILL\_RDCross Street: WINDY\_RIDGE\_RDLocation:NEADA ID: 68F5AF8BAB25Ramp Type: PerpInitial Pass/Fail: FailOverall Compliance: NoSeverity Score:10