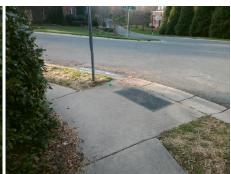

## Field Measurements/Component Compliance

Street 1 Name

Stop Condition-Street 2

Street 2 Name

N/A

Stop Condition-Street 1

N/A

| Possible Solutions:           | 9 |  |  |
|-------------------------------|---|--|--|
| Remove & Replace Entire Ramp. |   |  |  |
| •                             | N |  |  |
|                               | N |  |  |
|                               | N |  |  |
|                               | N |  |  |
|                               | N |  |  |
| Surveyor Notes:               | N |  |  |
| N/A                           | N |  |  |
|                               | N |  |  |
|                               | N |  |  |
|                               | N |  |  |
| PROW/ADA:                     | N |  |  |
| Not Found, R304.5.1           | N |  |  |
| ,                             | N |  |  |
|                               | N |  |  |
|                               |   |  |  |

| Total Cost: |  | \$<br>1850.00 |
|-------------|--|---------------|

| Field Measurements/Component Compliance |                       |      |      |                             |      |  |  |  |
|-----------------------------------------|-----------------------|------|------|-----------------------------|------|--|--|--|
| Comp                                    | liance Description    | Data | Comp | liance Description          | Data |  |  |  |
| N/A                                     | Ramp Length (in)      | 48.0 | Yes  | Ramp Slope (%)              | 5.8  |  |  |  |
| No                                      | Ramp Width (in)       | 42.0 | Yes  | Ramp XSlope (%)             | 2.6  |  |  |  |
| N/A                                     | Flare Type LT         | N/A  | N/A  | Flare Type RT               | N/A  |  |  |  |
| N/A                                     | Flare Slope LT (%)    | N/A  | N/A  | Flare Slope RT (%)          | N/A  |  |  |  |
| N/A                                     | Flare Traversable LT? | N/A  | N/A  | Flare Traversable RT?       | N/A  |  |  |  |
| N/A                                     | Landing Length (in)   | N/A  | N/A  | DWS Provided?               | N/A  |  |  |  |
| N/A                                     | Landing Width (in)    | N/A  | N/A  | DWS Contrast?               | N/A  |  |  |  |
| N/A                                     | Landing Slope (%)     | N/A  | N/A  | DWS Length (in)             | N/A  |  |  |  |
| N/A                                     | Landing X Slope (%)   | N/A  | N/A  | DWS Full Width?             | N/A  |  |  |  |
| N/A                                     | Landing Curb? (Y/N)   | N/A  | N/A  | DWS Offset (in)             | N/A  |  |  |  |
| N/A                                     | Shared Landing?       | N/A  |      |                             |      |  |  |  |
| N/A                                     | Gutter Ponding?       | N/A  | N/A  | Gutter Slope (%)            | N/A  |  |  |  |
| N/A                                     | Gutter Lip Ht (in)    | N/A  | N/A  | Gutter X Slope (%)          | N/A  |  |  |  |
| N/A                                     | Painted X Walk1?      | No   | N/A  | Painted X Walk2?            | N/A  |  |  |  |
|                                         | X Walk 1 Direction    | To W |      | X Walk 2 Direction          | N/A  |  |  |  |
| N/A                                     | X Walk 1 Width (in)   | N/A  | N/A  | X Walk 2 Width (in)         | N/A  |  |  |  |
|                                         | X Walk 1 Slope (%)    | 0.8  |      | X Walk 2 Slope (%)          | N/A  |  |  |  |
|                                         | X Walk 1 X Slope (%)  | 2.6  |      | X Walk 2 X Slope (%)        | N/A  |  |  |  |
| N/A                                     | Ramp inside XWalk1?   | N/A  | N/A  | Ramp inside XWalk2?         | N/A  |  |  |  |
|                                         | Road Slope (%)        | N/A  | N/A  | Clear Space?                | N/A  |  |  |  |
|                                         | Road X Slope (%)      | N/A  | N/A  | Clear Space to XWalk (in)   | N/A  |  |  |  |
| N/A                                     | Any Obstructions?     | N/A  | N/A  | Storm Grate/Utility Hazard? | N/A  |  |  |  |
|                                         | Obstruction Type      |      |      | Storm Grate/Utility Type    |      |  |  |  |
|                                         |                       | N/A  |      |                             | N/A  |  |  |  |
|                                         |                       |      | Yes  | Surface Condition? (G/P)    | Good |  |  |  |
|                                         |                       |      |      |                             |      |  |  |  |