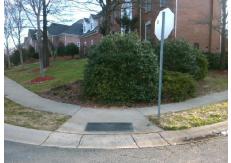

## Field Measurements/Component Compliance

Street 1 Name

Stop Condition-Street 2

Street 2 Name

N/A

Stop Condition-Street 1

N/A

| Possible Solutions:           | 9 |  |  |
|-------------------------------|---|--|--|
| Remove & Replace Entire Ramp. |   |  |  |
| •                             | N |  |  |
|                               | N |  |  |
|                               | N |  |  |
|                               | N |  |  |
|                               | N |  |  |
| Surveyor Notes:               | N |  |  |
| N/A                           | N |  |  |
|                               | N |  |  |
|                               | N |  |  |
|                               | N |  |  |
| PROW/ADA:                     | N |  |  |
| Not Found, R304.5.1           | N |  |  |
| ,                             | N |  |  |
|                               | N |  |  |
|                               |   |  |  |

| Total Cost: |  | \$<br>1850.00 |
|-------------|--|---------------|

| Field Measurements/Component Compliance |                       |      |      |                             |      |  |  |  |
|-----------------------------------------|-----------------------|------|------|-----------------------------|------|--|--|--|
| Comp                                    | liance Description    | Data | Comp | liance Description          | Data |  |  |  |
| N/A                                     | Ramp Length (in)      | 48.0 | Yes  | Ramp Slope (%)              | 5.8  |  |  |  |
| No                                      | Ramp Width (in)       | 42.0 | Yes  | Ramp XSlope (%)             | 2.6  |  |  |  |
| N/A                                     | Flare Type LT         | N/A  | N/A  | Flare Type RT               | N/A  |  |  |  |
| N/A                                     | Flare Slope LT (%)    | N/A  | N/A  | Flare Slope RT (%)          | N/A  |  |  |  |
| N/A                                     | Flare Traversable LT? | N/A  | N/A  | Flare Traversable RT?       | N/A  |  |  |  |
| N/A                                     | Landing Length (in)   | N/A  | N/A  | DWS Provided?               | N/A  |  |  |  |
| N/A                                     | Landing Width (in)    | N/A  | N/A  | DWS Contrast?               | N/A  |  |  |  |
| N/A                                     | Landing Slope (%)     | N/A  | N/A  | DWS Length (in)             | N/A  |  |  |  |
| N/A                                     | Landing X Slope (%)   | N/A  | N/A  | DWS Full Width?             | N/A  |  |  |  |
| N/A                                     | Landing Curb? (Y/N)   | N/A  | N/A  | DWS Offset (in)             | N/A  |  |  |  |
| N/A                                     | Shared Landing?       | N/A  |      |                             |      |  |  |  |
| N/A                                     | Gutter Ponding?       | N/A  | N/A  | Gutter Slope (%)            | N/A  |  |  |  |
| N/A                                     | Gutter Lip Ht (in)    | N/A  | N/A  | Gutter X Slope (%)          | N/A  |  |  |  |
| N/A                                     | Painted X Walk1?      | No   | N/A  | Painted X Walk2?            | N/A  |  |  |  |
|                                         | X Walk 1 Direction    | To W |      | X Walk 2 Direction          | N/A  |  |  |  |
| N/A                                     | X Walk 1 Width (in)   | N/A  | N/A  | X Walk 2 Width (in)         | N/A  |  |  |  |
|                                         | X Walk 1 Slope (%)    | 0.8  |      | X Walk 2 Slope (%)          | N/A  |  |  |  |
|                                         | X Walk 1 X Slope (%)  | 2.6  |      | X Walk 2 X Slope (%)        | N/A  |  |  |  |
| N/A                                     | Ramp inside XWalk1?   | N/A  | N/A  | Ramp inside XWalk2?         | N/A  |  |  |  |
|                                         | Road Slope (%)        | N/A  | N/A  | Clear Space?                | N/A  |  |  |  |
|                                         | Road X Slope (%)      | N/A  | N/A  | Clear Space to XWalk (in)   | N/A  |  |  |  |
| N/A                                     | Any Obstructions?     | N/A  | N/A  | Storm Grate/Utility Hazard? | N/A  |  |  |  |
|                                         | Obstruction Type      |      |      | Storm Grate/Utility Type    |      |  |  |  |
|                                         |                       | N/A  |      |                             | N/A  |  |  |  |
|                                         |                       |      | Yes  | Surface Condition? (G/P)    | Good |  |  |  |
|                                         |                       |      |      |                             |      |  |  |  |