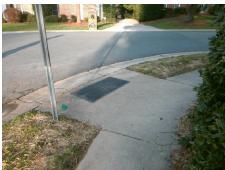

## Field Measurements/Component Compliance

Street 1 Name

Stop Condition-Street 2

Street 2 Name

N/A

Stop Condition-Street 1

N/A

| Possible Solutions:           | 9 |  |  |
|-------------------------------|---|--|--|
| Remove & Replace Entire Ramp. |   |  |  |
| •                             | N |  |  |
|                               | N |  |  |
|                               | N |  |  |
|                               | N |  |  |
|                               | N |  |  |
| Surveyor Notes:               | N |  |  |
| N/A                           | N |  |  |
|                               | N |  |  |
|                               | N |  |  |
|                               | N |  |  |
| PROW/ADA:                     | N |  |  |
| Not Found, R304.5.1           | N |  |  |
| ,                             | N |  |  |
|                               | N |  |  |
|                               |   |  |  |

| Total Cost: |  | \$<br>1850.00 |
|-------------|--|---------------|

| Field Measurements/Component Compliance |                       |      |      |                             |      |  |  |  |
|-----------------------------------------|-----------------------|------|------|-----------------------------|------|--|--|--|
| Comp                                    | liance Description    | Data | Comp | liance Description          | Data |  |  |  |
| N/A                                     | Ramp Length (in)      | 48.0 | Yes  | Ramp Slope (%)              | 5.8  |  |  |  |
| No                                      | Ramp Width (in)       | 42.0 | Yes  | Ramp XSlope (%)             | 2.6  |  |  |  |
| N/A                                     | Flare Type LT         | N/A  | N/A  | Flare Type RT               | N/A  |  |  |  |
| N/A                                     | Flare Slope LT (%)    | N/A  | N/A  | Flare Slope RT (%)          | N/A  |  |  |  |
| N/A                                     | Flare Traversable LT? | N/A  | N/A  | Flare Traversable RT?       | N/A  |  |  |  |
| N/A                                     | Landing Length (in)   | N/A  | N/A  | DWS Provided?               | N/A  |  |  |  |
| N/A                                     | Landing Width (in)    | N/A  | N/A  | DWS Contrast?               | N/A  |  |  |  |
| N/A                                     | Landing Slope (%)     | N/A  | N/A  | DWS Length (in)             | N/A  |  |  |  |
| N/A                                     | Landing X Slope (%)   | N/A  | N/A  | DWS Full Width?             | N/A  |  |  |  |
| N/A                                     | Landing Curb? (Y/N)   | N/A  | N/A  | DWS Offset (in)             | N/A  |  |  |  |
| N/A                                     | Shared Landing?       | N/A  |      |                             |      |  |  |  |
| N/A                                     | Gutter Ponding?       | N/A  | N/A  | Gutter Slope (%)            | N/A  |  |  |  |
| N/A                                     | Gutter Lip Ht (in)    | N/A  | N/A  | Gutter X Slope (%)          | N/A  |  |  |  |
| N/A                                     | Painted X Walk1?      | No   | N/A  | Painted X Walk2?            | N/A  |  |  |  |
|                                         | X Walk 1 Direction    | To W |      | X Walk 2 Direction          | N/A  |  |  |  |
| N/A                                     | X Walk 1 Width (in)   | N/A  | N/A  | X Walk 2 Width (in)         | N/A  |  |  |  |
|                                         | X Walk 1 Slope (%)    | 0.8  |      | X Walk 2 Slope (%)          | N/A  |  |  |  |
|                                         | X Walk 1 X Slope (%)  | 2.6  |      | X Walk 2 X Slope (%)        | N/A  |  |  |  |
| N/A                                     | Ramp inside XWalk1?   | N/A  | N/A  | Ramp inside XWalk2?         | N/A  |  |  |  |
|                                         | Road Slope (%)        | N/A  | N/A  | Clear Space?                | N/A  |  |  |  |
|                                         | Road X Slope (%)      | N/A  | N/A  | Clear Space to XWalk (in)   | N/A  |  |  |  |
| N/A                                     | Any Obstructions?     | N/A  | N/A  | Storm Grate/Utility Hazard? | N/A  |  |  |  |
|                                         | Obstruction Type      |      |      | Storm Grate/Utility Type    |      |  |  |  |
|                                         |                       | N/A  |      |                             | N/A  |  |  |  |
|                                         |                       |      | Yes  | Surface Condition? (G/P)    | Good |  |  |  |
|                                         |                       |      |      |                             |      |  |  |  |