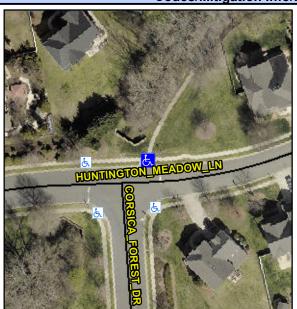

## **Access Compliance Report Public Rights-of-Way** (Curb Ramps)

Intersection ID: 43662 Location: NE ADA ID: 68F91110A37B Ramp Type: Perp Initial Pass/Fail: Fail **Overall Compliance: No** Severity Score: 13.75

Codes/Mitigation Info/Possible Solution

**HUNTINGTON MEADOW LN** Street 1 Name StopSign Stop Condition-Street 2 Street 2 Name N/A Stop Condition-Street 1 N/A

| Possible Solution             |          |  |  |
|-------------------------------|----------|--|--|
| Possible Solutions:           | <u>c</u> |  |  |
| Remove & Replace Entire Ramp. |          |  |  |
| ·                             | Y        |  |  |
|                               | N        |  |  |
|                               | N        |  |  |
|                               | N        |  |  |
|                               | N        |  |  |
| Surveyor Notes:               | N        |  |  |
| N/A                           | N        |  |  |
|                               | N        |  |  |
|                               | N        |  |  |
|                               | N        |  |  |
| PROW/ADA:                     | N        |  |  |
| R304.2.2, R304.5.3            | N        |  |  |
| •                             | N        |  |  |
|                               | N        |  |  |
|                               |          |  |  |