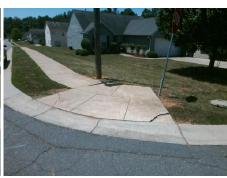

**Codes/Mitigation Info/Possible Solution** 

Street 1 Name Stop Condition-Street 2 Street 2 Name Stop Condition-Street 1

**ELIZABETH RD** None **BIRCHSTONE LN** StopSign

Possible Solutions: Remove & Replace Curb Ramp With Two New Directional Ramps or Equivalent. Surveyor Notes: N/A PROW/ADA: Not Found, R304.5.1

Total Cost: 3200.00

| Field Measurements/Component Compliance |                       |       |      |                             |       |
|-----------------------------------------|-----------------------|-------|------|-----------------------------|-------|
| Compliance Description                  |                       | Data  | Comp | liance Description          | Data  |
| N/A                                     | Ramp Length (in)      | 50.0  | Yes  | Ramp Slope (%)              | 5.5   |
| No                                      | Ramp Width (in)       | 38.5  | Yes  | Ramp XSlope (%)             | 0.2   |
| N/A                                     | Flare Type LT         | N/A   | N/A  | Flare Type RT               | N/A   |
| N/A                                     | Flare Slope LT (%)    | N/A   | N/A  | Flare Slope RT (%)          | N/A   |
| N/A                                     | Flare Traversable LT? | N/A   | N/A  | Flare Traversable RT?       | N/A   |
| N/A                                     | Landing Length (in)   | N/A   | N/A  | DWS Provided?               | N/A   |
| N/A                                     | Landing Width (in)    | N/A   | N/A  | DWS Contrast?               | N/A   |
| N/A                                     | Landing Slope (%)     | N/A   | N/A  | DWS Length (in)             | N/A   |
| N/A                                     | Landing X Slope (%)   | N/A   | N/A  | DWS Full Width?             | N/A   |
| N/A                                     | Landing Curb? (Y/N)   | N/A   | N/A  | DWS Offset (in)             | N/A   |
| N/A                                     | Shared Landing?       | N/A   |      |                             |       |
| N/A                                     | Gutter Ponding?       | N/A   | N/A  | Gutter Slope (%)            | N/A   |
| N/A                                     | Gutter Lip Ht (in)    | N/A   | N/A  | Gutter X Slope (%)          | N/A   |
| N/A                                     | Painted X Walk1?      | No    | N/A  | Painted X Walk2?            | No    |
|                                         | X Walk 1 Direction    | To SE |      | X Walk 2 Direction          | To NE |
| N/A                                     | X Walk 1 Width (in)   | N/A   | N/A  | X Walk 2 Width (in)         | N/A   |
|                                         | X Walk 1 Slope (%)    | 1.6   |      | X Walk 2 Slope (%)          | 1.9   |
|                                         | X Walk 1 X Slope (%)  | 0.5   |      | X Walk 2 X Slope (%)        | 3.3   |
| N/A                                     | Ramp inside XWalk1?   | N/A   | N/A  | Ramp inside XWalk2?         | N/A   |
|                                         | Road Slope (%)        | 1.3   | N/A  | Clear Space?                | N/A   |
|                                         | Road X Slope (%)      | 3.4   | N/A  | Clear Space to XWalk (in)   | N/A   |
| N/A                                     | Any Obstructions?     | N/A   | N/A  | Storm Grate/Utility Hazard? | N/A   |
|                                         | Obstruction Type      |       |      | Storm Grate/Utility Type    |       |
|                                         |                       | N/A   |      |                             | N/A   |
|                                         |                       |       | Yes  | Surface Condition? (G/P)    | Good  |
|                                         |                       |       |      |                             |       |