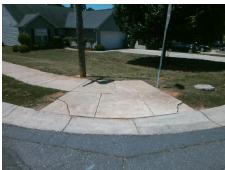

**Codes/Mitigation Info/Possible Solution** 

Street 1 Name Stop Condition-Street 2 Street 2 Name Stop Condition-Street 1

**ELIZABETH RD** None **BIRCHSTONE LN** StopSign

Possible Solutions: Remove & Replace Curb Ramp With Two New Directional Ramps or Equivalent. Surveyor Notes: N/A PROW/ADA: Not Found, R304.5.1

Total Cost: 3200.00

| Field Measurements/Component Compliance |                       |       |      |                             |       |
|-----------------------------------------|-----------------------|-------|------|-----------------------------|-------|
| Compliance Description                  |                       | Data  | Comp | liance Description          | Data  |
| N/A                                     | Ramp Length (in)      | 50.0  | Yes  | Ramp Slope (%)              | 5.5   |
| No                                      | Ramp Width (in)       | 38.5  | Yes  | Ramp XSlope (%)             | 0.2   |
| N/A                                     | Flare Type LT         | N/A   | N/A  | Flare Type RT               | N/A   |
| N/A                                     | Flare Slope LT (%)    | N/A   | N/A  | Flare Slope RT (%)          | N/A   |
| N/A                                     | Flare Traversable LT? | N/A   | N/A  | Flare Traversable RT?       | N/A   |
| N/A                                     | Landing Length (in)   | N/A   | N/A  | DWS Provided?               | N/A   |
| N/A                                     | Landing Width (in)    | N/A   | N/A  | DWS Contrast?               | N/A   |
| N/A                                     | Landing Slope (%)     | N/A   | N/A  | DWS Length (in)             | N/A   |
| N/A                                     | Landing X Slope (%)   | N/A   | N/A  | DWS Full Width?             | N/A   |
| N/A                                     | Landing Curb? (Y/N)   | N/A   | N/A  | DWS Offset (in)             | N/A   |
| N/A                                     | Shared Landing?       | N/A   |      |                             |       |
| N/A                                     | Gutter Ponding?       | N/A   | N/A  | Gutter Slope (%)            | N/A   |
| N/A                                     | Gutter Lip Ht (in)    | N/A   | N/A  | Gutter X Slope (%)          | N/A   |
| N/A                                     | Painted X Walk1?      | No    | N/A  | Painted X Walk2?            | No    |
|                                         | X Walk 1 Direction    | To SE |      | X Walk 2 Direction          | To NE |
| N/A                                     | X Walk 1 Width (in)   | N/A   | N/A  | X Walk 2 Width (in)         | N/A   |
|                                         | X Walk 1 Slope (%)    | 1.6   |      | X Walk 2 Slope (%)          | 1.9   |
|                                         | X Walk 1 X Slope (%)  | 0.5   |      | X Walk 2 X Slope (%)        | 3.3   |
| N/A                                     | Ramp inside XWalk1?   | N/A   | N/A  | Ramp inside XWalk2?         | N/A   |
|                                         | Road Slope (%)        | 1.3   | N/A  | Clear Space?                | N/A   |
|                                         | Road X Slope (%)      | 3.4   | N/A  | Clear Space to XWalk (in)   | N/A   |
| N/A                                     | Any Obstructions?     | N/A   | N/A  | Storm Grate/Utility Hazard? | N/A   |
|                                         | Obstruction Type      |       |      | Storm Grate/Utility Type    |       |
|                                         |                       | N/A   |      |                             | N/A   |
|                                         |                       |       | Yes  | Surface Condition? (G/P)    | Good  |
|                                         |                       |       |      |                             |       |