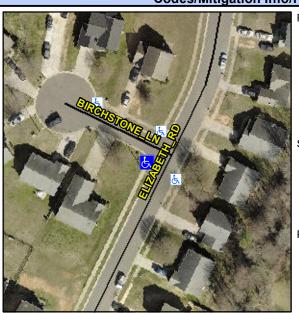

## **Access Compliance Report Public Rights-of-Way** (Curb Ramps)

Intersection ID: 29343 Main Street: ELIZABETH RD Cross Street: BIRCHSTONE\_LN Location: W ADA ID: 690509453F4E Ramp Type: PerpDiag Initial Pass/Fail: Fail **Overall Compliance: No Severity Score:** 8.75

**Codes/Mitigation Info/Possible Solution** 

Street 1 Name Stop Condition-Street 2 Street 2 Name Stop Condition-Street 1

**ELIZABETH RD** None **BIRCHSTONE LN** StopSign

Possible Solutions: Remove & Replace Curb Ramp With Two New Directional Ramps or Equivalent. Surveyor Notes: N/A PROW/ADA: Not Found, R304.5.1