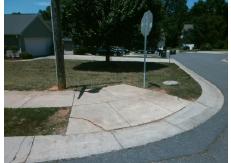

**Codes/Mitigation Info/Possible Solution** 

Street 1 Name Stop Condition-Street 2 Street 2 Name Stop Condition-Street 1

**ELIZABETH RD** None **BIRCHSTONE LN** StopSign

Possible Solutions: Remove & Replace Curb Ramp With Two New Directional Ramps or Equivalent. Surveyor Notes: N/A PROW/ADA: Not Found, R304.5.1

Total Cost: 3200.00

| Field Measurements/Component Compliance |                       |       |      |                             |       |
|-----------------------------------------|-----------------------|-------|------|-----------------------------|-------|
| Compliance Description                  |                       | Data  | Comp | liance Description          | Data  |
| N/A                                     | Ramp Length (in)      | 50.0  | Yes  | Ramp Slope (%)              | 5.5   |
| No                                      | Ramp Width (in)       | 38.5  | Yes  | Ramp XSlope (%)             | 0.2   |
| N/A                                     | Flare Type LT         | N/A   | N/A  | Flare Type RT               | N/A   |
| N/A                                     | Flare Slope LT (%)    | N/A   | N/A  | Flare Slope RT (%)          | N/A   |
| N/A                                     | Flare Traversable LT? | N/A   | N/A  | Flare Traversable RT?       | N/A   |
| N/A                                     | Landing Length (in)   | N/A   | N/A  | DWS Provided?               | N/A   |
| N/A                                     | Landing Width (in)    | N/A   | N/A  | DWS Contrast?               | N/A   |
| N/A                                     | Landing Slope (%)     | N/A   | N/A  | DWS Length (in)             | N/A   |
| N/A                                     | Landing X Slope (%)   | N/A   | N/A  | DWS Full Width?             | N/A   |
| N/A                                     | Landing Curb? (Y/N)   | N/A   | N/A  | DWS Offset (in)             | N/A   |
| N/A                                     | Shared Landing?       | N/A   |      |                             |       |
| N/A                                     | Gutter Ponding?       | N/A   | N/A  | Gutter Slope (%)            | N/A   |
| N/A                                     | Gutter Lip Ht (in)    | N/A   | N/A  | Gutter X Slope (%)          | N/A   |
| N/A                                     | Painted X Walk1?      | No    | N/A  | Painted X Walk2?            | No    |
|                                         | X Walk 1 Direction    | To SE |      | X Walk 2 Direction          | To NE |
| N/A                                     | X Walk 1 Width (in)   | N/A   | N/A  | X Walk 2 Width (in)         | N/A   |
|                                         | X Walk 1 Slope (%)    | 1.6   |      | X Walk 2 Slope (%)          | 1.9   |
|                                         | X Walk 1 X Slope (%)  | 0.5   |      | X Walk 2 X Slope (%)        | 3.3   |
| N/A                                     | Ramp inside XWalk1?   | N/A   | N/A  | Ramp inside XWalk2?         | N/A   |
|                                         | Road Slope (%)        | 1.3   | N/A  | Clear Space?                | N/A   |
|                                         | Road X Slope (%)      | 3.4   | N/A  | Clear Space to XWalk (in)   | N/A   |
| N/A                                     | Any Obstructions?     | N/A   | N/A  | Storm Grate/Utility Hazard? | N/A   |
|                                         | Obstruction Type      |       |      | Storm Grate/Utility Type    |       |
|                                         |                       | N/A   |      |                             | N/A   |
|                                         |                       |       | Yes  | Surface Condition? (G/P)    | Good  |
|                                         |                       |       |      |                             |       |