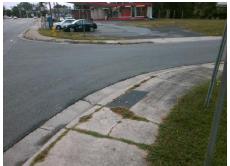

## Field Measurements/Component Compliance

Street 1 Name
Stop Condition-Street 2
Street 2 Name
Stop Condition-Street 1

KILDARE DR StopSign THE PLAZA Remove & Replace Curb Ramp With Two New Directional Ramps or Equivalent.

Surveyor Notes:

Possible Solutions:

N/A

PROW/ADA:

Not Found, R304.2.2

RE DR pSign LAZA None

Total Cost: \$ 3200.00

| 9 | Complia | nce Description       | Data  | Compli | ance   | Description           | Data  |
|---|---------|-----------------------|-------|--------|--------|-----------------------|-------|
| 1 | N/A F   | Ramp Length (in)      | 59.5  | No     | Ramp   | Slope (%)             | 11.3  |
| ١ | res F   | Ramp Width (in)       | 48.0  | Yes    | Ramp   | XSlope (%)            | 0.9   |
| N | N/A     | Flare Type LT         | N/A   | N/A    | Flare  | Type RT               | N/A   |
| 1 | N/A     | Flare Slope LT (%)    | N/A   | N/A    | Flare  | Slope RT (%)          | N/A   |
| 1 | N/A i   | Flare Traversable LT? | N/A   | N/A    | Flare  | Traversable RT?       | N/A   |
| 1 | N/A L   | Landing Length (in)   | N/A   | N/A    | DWS    | Provided?             | N/A   |
| 1 | N/A L   | Landing Width (in)    | N/A   | N/A    | DWS    | Contrast?             | N/A   |
| 1 | N/A L   | Landing Slope (%)     | N/A   | N/A    | DWS    | Length (in)           | N/A   |
| 1 | N/A L   | Landing X Slope (%)   | N/A   | N/A    | DWS    | Full Width?           | N/A   |
| 1 | N/A L   | Landing Curb? (Y/N)   | N/A   | N/A    | DWS    | Offset (in)           | N/A   |
| 1 | N/A S   | Shared Landing?       | N/A   |        |        |                       |       |
| 1 | N/A     | Gutter Ponding?       | N/A   | N/A    | Gutte  | r Slope (%)           | N/A   |
| N | N/A     | Gutter Lip Ht (in)    | N/A   | N/A    | Gutte  | r X Slope (%)         | N/A   |
| 1 | N/A F   | Painted X Walk1?      | No    | N/A    | Painte | ed X Walk2?           | No    |
|   | )       | X Walk 1 Direction    | To SE |        | X Wal  | k 2 Direction         | To NE |
| 1 | N/A     | X Walk 1 Width (in)   | N/A   | N/A    | X Wal  | k 2 Width (in)        | N/A   |
|   | )       | X Walk 1 Slope (%)    | 3.7   |        | X Wal  | k 2 Slope (%)         | 2.6   |
|   | )       | X Walk 1 X Slope (%)  | 2.5   |        | X Wal  | k 2 X Slope (%)       | 2.7   |
| 1 | N/A F   | Ramp inside XWalk1?   | N/A   | N/A    | Ramp   | inside XWalk2?        | N/A   |
|   | F       | Road Slope (%)        | 1.0   | N/A    | Clear  | Space?                | N/A   |
|   | F       | Road X Slope (%)      | 7.1   | N/A    | Clear  | Space to XWalk (in)   | N/A   |
| 1 | N/A     | Any Obstructions?     | N/A   | N/A    | Storm  | Grate/Utility Hazard? | N/A   |
|   | (       | Obstruction Type      |       |        | Storm  | Grate/Utility Type    |       |
|   |         |                       | N/A   |        |        |                       | N/A   |

Surface Condition? (G/P)

Good