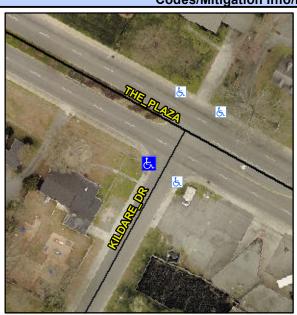

## Access Compliance Report Public Rights-of-Way (Curb Ramps)

Intersection ID: 9940 Main Street: KILDARE\_DR Cross Street: THE\_PLAZA Location: SW

ADA ID: 690797E3DC22 Ramp Type: PerpDiag Initial Pass/Fail: Fail Overall Compliance: No Severity Score: 12.5

## Field Measurements/Component Compliance

Street 1 Name
Stop Condition-Street 2
Street 2 Name
Stop Condition-Street 1

KILDARE DR StopSign THE PLAZA Remove & Replace Curb Ramp With Two New Directional Ramps or Equivalent.