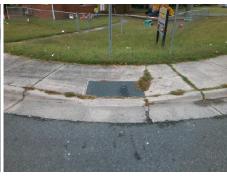

## Field Measurements/Component Compliance

Street 1 Name
Stop Condition-Street 2
Street 2 Name
Stop Condition-Street 1

KILDARE DR StopSign THE PLAZA Remove & Replace Curb Ramp With Two New Directional Ramps or Equivalent.

Surveyor Notes:

Possible Solutions:

N/A

PROW/ADA:

Not Found, R304.2.2

RE DR pSign LAZA None

Total Cost: \$ 3200.00

| 9 | Complia | nce Description       | Data  | Compli | ance   | Description           | Data  |
|---|---------|-----------------------|-------|--------|--------|-----------------------|-------|
| 1 | N/A F   | Ramp Length (in)      | 59.5  | No     | Ramp   | Slope (%)             | 11.3  |
| ١ | res F   | Ramp Width (in)       | 48.0  | Yes    | Ramp   | XSlope (%)            | 0.9   |
| N | N/A     | Flare Type LT         | N/A   | N/A    | Flare  | Type RT               | N/A   |
| 1 | N/A     | Flare Slope LT (%)    | N/A   | N/A    | Flare  | Slope RT (%)          | N/A   |
| 1 | N/A i   | Flare Traversable LT? | N/A   | N/A    | Flare  | Traversable RT?       | N/A   |
| 1 | N/A L   | Landing Length (in)   | N/A   | N/A    | DWS    | Provided?             | N/A   |
| 1 | N/A L   | Landing Width (in)    | N/A   | N/A    | DWS    | Contrast?             | N/A   |
| 1 | N/A L   | Landing Slope (%)     | N/A   | N/A    | DWS    | Length (in)           | N/A   |
| 1 | N/A L   | Landing X Slope (%)   | N/A   | N/A    | DWS    | Full Width?           | N/A   |
| 1 | N/A L   | Landing Curb? (Y/N)   | N/A   | N/A    | DWS    | Offset (in)           | N/A   |
| 1 | N/A S   | Shared Landing?       | N/A   |        |        |                       |       |
| 1 | N/A     | Gutter Ponding?       | N/A   | N/A    | Gutte  | r Slope (%)           | N/A   |
| N | N/A     | Gutter Lip Ht (in)    | N/A   | N/A    | Gutte  | r X Slope (%)         | N/A   |
| 1 | N/A F   | Painted X Walk1?      | No    | N/A    | Painte | ed X Walk2?           | No    |
|   | )       | X Walk 1 Direction    | To SE |        | X Wal  | k 2 Direction         | To NE |
| 1 | N/A     | X Walk 1 Width (in)   | N/A   | N/A    | X Wal  | k 2 Width (in)        | N/A   |
|   | )       | X Walk 1 Slope (%)    | 3.7   |        | X Wal  | k 2 Slope (%)         | 2.6   |
|   | )       | X Walk 1 X Slope (%)  | 2.5   |        | X Wal  | k 2 X Slope (%)       | 2.7   |
| 1 | N/A F   | Ramp inside XWalk1?   | N/A   | N/A    | Ramp   | inside XWalk2?        | N/A   |
|   | F       | Road Slope (%)        | 1.0   | N/A    | Clear  | Space?                | N/A   |
|   | F       | Road X Slope (%)      | 7.1   | N/A    | Clear  | Space to XWalk (in)   | N/A   |
| 1 | N/A     | Any Obstructions?     | N/A   | N/A    | Storm  | Grate/Utility Hazard? | N/A   |
|   | (       | Obstruction Type      |       |        | Storm  | Grate/Utility Type    |       |
|   |         |                       | N/A   |        |        |                       | N/A   |

Surface Condition? (G/P)

Good