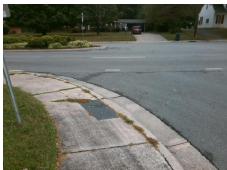

## Field Measurements/Component Compliance

Street 1 Name
Stop Condition-Street 2
Street 2 Name
Stop Condition-Street 1

KILDARE DR StopSign THE PLAZA Remove & Replace Curb Ramp With Two New Directional Ramps or Equivalent.

Surveyor Notes:

Possible Solutions:

N/A

PROW/ADA:

Not Found, R304.2.2

RE DR pSign LAZA None

Total Cost: \$ 3200.00

| 9 | Complia | nce Description       | Data  | Compli | ance   | Description           | Data  |
|---|---------|-----------------------|-------|--------|--------|-----------------------|-------|
| 1 | N/A F   | Ramp Length (in)      | 59.5  | No     | Ramp   | Slope (%)             | 11.3  |
| ١ | res F   | Ramp Width (in)       | 48.0  | Yes    | Ramp   | XSlope (%)            | 0.9   |
| N | N/A     | Flare Type LT         | N/A   | N/A    | Flare  | Type RT               | N/A   |
| 1 | N/A     | Flare Slope LT (%)    | N/A   | N/A    | Flare  | Slope RT (%)          | N/A   |
| 1 | N/A i   | Flare Traversable LT? | N/A   | N/A    | Flare  | Traversable RT?       | N/A   |
| 1 | N/A L   | Landing Length (in)   | N/A   | N/A    | DWS    | Provided?             | N/A   |
| 1 | N/A L   | Landing Width (in)    | N/A   | N/A    | DWS    | Contrast?             | N/A   |
| 1 | N/A L   | Landing Slope (%)     | N/A   | N/A    | DWS    | Length (in)           | N/A   |
| 1 | N/A L   | Landing X Slope (%)   | N/A   | N/A    | DWS    | Full Width?           | N/A   |
| 1 | N/A L   | Landing Curb? (Y/N)   | N/A   | N/A    | DWS    | Offset (in)           | N/A   |
| 1 | N/A S   | Shared Landing?       | N/A   |        |        |                       |       |
| 1 | N/A     | Gutter Ponding?       | N/A   | N/A    | Gutte  | r Slope (%)           | N/A   |
| N | N/A     | Gutter Lip Ht (in)    | N/A   | N/A    | Gutte  | r X Slope (%)         | N/A   |
| 1 | N/A F   | Painted X Walk1?      | No    | N/A    | Painte | ed X Walk2?           | No    |
|   | )       | X Walk 1 Direction    | To SE |        | X Wal  | k 2 Direction         | To NE |
| 1 | N/A     | X Walk 1 Width (in)   | N/A   | N/A    | X Wal  | k 2 Width (in)        | N/A   |
|   | )       | X Walk 1 Slope (%)    | 3.7   |        | X Wal  | k 2 Slope (%)         | 2.6   |
|   | )       | X Walk 1 X Slope (%)  | 2.5   |        | X Wal  | k 2 X Slope (%)       | 2.7   |
| 1 | N/A F   | Ramp inside XWalk1?   | N/A   | N/A    | Ramp   | inside XWalk2?        | N/A   |
|   | F       | Road Slope (%)        | 1.0   | N/A    | Clear  | Space?                | N/A   |
|   | F       | Road X Slope (%)      | 7.1   | N/A    | Clear  | Space to XWalk (in)   | N/A   |
| 1 | N/A     | Any Obstructions?     | N/A   | N/A    | Storm  | Grate/Utility Hazard? | N/A   |
|   | (       | Obstruction Type      |       |        | Storm  | Grate/Utility Type    |       |
|   |         |                       | N/A   |        |        |                       | N/A   |

Surface Condition? (G/P)

Good