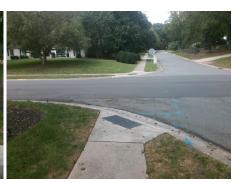

## Field Measurements/Component Compliance

Street 1 Name
Stop Condition-Street 2
Street 2 Name
Stop Condition-Street 1

RIVER RIDGE RD StopSign MONTIBELLO DR None Possible Solutions:

Remove & Replace Curb Ramp With
Two New Directional Ramps or
Equivalent.

Surveyor Notes:
N/A

PROW/ADA:
Not Found, R304.2.2

Total Cost: \$ 3200.00

Compliance Description Data Compliance Description Data No N/A Ramp Length (in) 33.0 Ramp Slope (%) 9.6 Yes Ramp XSlope (%) Yes Ramp Width (in) 48.0 0.6 N/A N/A Flare Type LT N/A Flare Type RT N/A N/A N/A N/A Flare Slope RT (%) N/A Flare Slope LT (%) N/A Flare Traversable LT? N/A N/A Flare Traversable RT? N/A N/A N/A N/A **DWS Provided?** N/A Landing Length (in) N/A Landing Width (in) N/A N/A **DWS Contrast?** N/A N/A N/A Landing Slope (%) N/A DWS Length (in) N/A N/A Landing X Slope (%) N/A N/A DWS Full Width? N/A N/A Landing Curb? (Y/N) N/A N/A DWS Offset (in) N/A N/A N/A Shared Landing? N/A Gutter Ponding? N/A N/A Gutter Slope (%) N/A N/A Gutter Lip Ht (in) N/A N/A Gutter X Slope (%) N/A N/A Painted X Walk1? No N/A Painted X Walk2? No X Walk 1 Direction To NE X Walk 2 Direction To NW N/A N/A X Walk 1 Width (in) X Walk 2 Width (in) N/A X Walk 1 Slope (%) 5.2 X Walk 2 Slope (%) 2.9 X Walk 1 X Slope (%) 2.6 X Walk 2 X Slope (%) 6.0 N/A N/A N/A Ramp inside XWalk2? Ramp inside XWalk1? N/A Road Slope (%) 1.5 N/A Clear Space? N/A N/A Road X Slope (%) 8.2 Clear Space to XWalk (in) N/A N/A N/A N/A Any Obstructions? Storm Grate/Utility Hazard? N/A **Obstruction Type** Storm Grate/Utility Type N/A N/A Yes Surface Condition? (G/P) Good