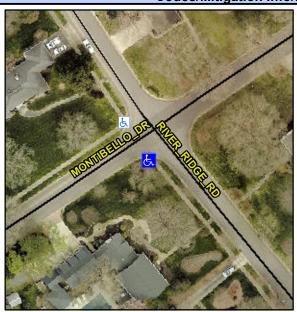

## Access Compliance Report Public Rights-of-Way (Curb Ramps)

Intersection ID: 23991 Main Street: MONTIBELLO\_DR Cross Street: RIVER\_RIDGE\_RD Location: SW

ADA ID: 6909F6529090 Ramp Type: PerpDiag Initial Pass/Fail: Fail Overall Compliance: No Severity Score: 12.5