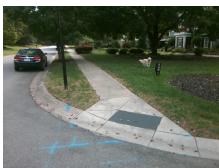

## Field Measurements/Component Compliance

Street 1 Name
Stop Condition-Street 2
Street 2 Name
Stop Condition-Street 1

RIVER RIDGE RD StopSign MONTIBELLO DR None Possible Solutions:

Remove & Replace Curb Ramp With
Two New Directional Ramps or
Equivalent.

Surveyor Notes:
N/A

PROW/ADA:
Not Found, R304.2.2

Total Cost: \$ 3200.00

Compliance Description Data Compliance Description Data No N/A Ramp Length (in) 33.0 Ramp Slope (%) 9.6 Yes Ramp XSlope (%) Yes Ramp Width (in) 48.0 0.6 N/A N/A Flare Type LT N/A Flare Type RT N/A N/A N/A N/A Flare Slope RT (%) N/A Flare Slope LT (%) N/A Flare Traversable LT? N/A N/A Flare Traversable RT? N/A N/A N/A N/A **DWS Provided?** N/A Landing Length (in) N/A Landing Width (in) N/A N/A **DWS Contrast?** N/A N/A N/A Landing Slope (%) N/A DWS Length (in) N/A N/A Landing X Slope (%) N/A N/A DWS Full Width? N/A N/A Landing Curb? (Y/N) N/A N/A DWS Offset (in) N/A N/A N/A Shared Landing? N/A Gutter Ponding? N/A N/A Gutter Slope (%) N/A N/A Gutter Lip Ht (in) N/A N/A Gutter X Slope (%) N/A N/A Painted X Walk1? No N/A Painted X Walk2? No X Walk 1 Direction To NE X Walk 2 Direction To NW N/A N/A X Walk 1 Width (in) X Walk 2 Width (in) N/A X Walk 1 Slope (%) 5.2 X Walk 2 Slope (%) 2.9 X Walk 1 X Slope (%) 2.6 X Walk 2 X Slope (%) 6.0 N/A N/A N/A Ramp inside XWalk2? Ramp inside XWalk1? N/A Road Slope (%) 1.5 N/A Clear Space? N/A N/A Road X Slope (%) 8.2 Clear Space to XWalk (in) N/A N/A N/A N/A Any Obstructions? Storm Grate/Utility Hazard? N/A **Obstruction Type** Storm Grate/Utility Type N/A N/A Yes Surface Condition? (G/P) Good