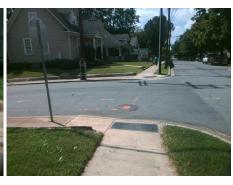

## Access Compliance Report Public Rights-of-Way (Curb Ramps)

Intersection ID: 13237Main Street: W\_PARK\_AVCross Street: WILMORE\_DRLocation:SEADA ID: 690A35396B0ARamp Type: Directional1Initial Pass/Fail: FailOverall Compliance: NoSeverity Score:25

| Field Measurements/Component Compliance |                       |       |      |                             |      |  |
|-----------------------------------------|-----------------------|-------|------|-----------------------------|------|--|
| Compl                                   | liance Description    | Data  | Comp | liance Description          | Data |  |
| N/A                                     | Ramp Length (in)      | 39.0  | N/A  | Grade Break?                | N/A  |  |
| Yes                                     | Ramp Width (in)       | 56.0  | N/A  | Grade Break Slope (%)       | 0.0  |  |
| No                                      | Ramp Slope (%)        | 11.7  | N/A  | Grade Break XSlope (%)      | 0.0  |  |
| No                                      | Ramp XSlope (%)       | 6.0   |      |                             |      |  |
| N/A                                     | Flare Type LT         | N/A   | N/A  | Flare Type RT               | N/A  |  |
| N/A                                     | Flare Slope LT (%)    | N/A   | N/A  | Flare Slope RT (%)          | 0.0  |  |
| N/A                                     | Flare Traversable LT? | N/A   | N/A  | Flare Traversable RT?       | N/A  |  |
| N/A                                     | Landing Length (in)   | 0.0   | N/A  | DWS Provided?               | N/A  |  |
| N/A                                     | Landing Width (in)    | 0.0   | N/A  | DWS Contrast?               | N/A  |  |
| N/A                                     | Landing Slope (%)     | 0.0   | N/A  | DWS Length (in)             | N/A  |  |
| N/A                                     | Landing X Slope (%)   | 0.0   | N/A  | DWS Full Width?             | N/A  |  |
| N/A                                     | Landing Curb? (Y/N)   | N/A   | N/A  | DWS Offset LT (in)          | N/A  |  |
| N/A                                     | Shared Landing?       | N/A   | N/A  | DWS Offset RT (in)          | N/A  |  |
| N/A                                     | Gutter Ponding?       | 0.0   | N/A  | Gutter Slope (%)            | N/A  |  |
| N/A                                     | Gutter Lip Ht (in)    | 0.0   | N/A  | Gutter X Slope (%)          | N/A  |  |
| N/A                                     | Painted X Walk1?      | No    |      | Road Slope (%)              | 2.8  |  |
|                                         | X Walk 1 Direction    | To SW |      | Road X Slope (%)            | 3.0  |  |
|                                         | X Walk 1 Width (in)   | N/A   |      | Clear Space?                | N/A  |  |
|                                         | X Walk 1 Slope (%)    | 2.8   | N/A  | Clear Space to XWalk (in)   | N/A  |  |
|                                         | X Walk 1 X Slope (%)  | 3.0   | N/A  | Storm Grate/Utility Hazard? | N/A  |  |
| N/A                                     | Ramp inside XWalk1?   | N/A   |      | Storm Grate/Utility Type    |      |  |
| N/A                                     | Any Obstructions?     | N/A   |      |                             | N/A  |  |
|                                         | Obstruction Type      |       | Yes  | Surface Condition? (G/P)    | Good |  |
|                                         |                       | N/A   | N/A  | Curb Slope (%)              | 12.1 |  |
|                                         |                       |       |      |                             |      |  |