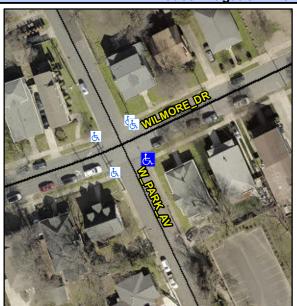

## Access Compliance Report Public Rights-of-Way (Curb Ramps)

Intersection ID: 13237Main Street: W\_PARK\_AVCross Street: WILMORE\_DRLocation:SEADA ID: 690A35396B0ARamp Type: Directional1Initial Pass/Fail: FailOverall Compliance: NoSeverity Score:25

## Field Measurements/Component Compliance

Street 1 Name W PARK AV
Stop Condition-Street 1 StopSign
Street 2 Name N/A
Stop Condition-Street 2 N/A

| Total Cost: | \$<br>1600.00 |
|-------------|---------------|