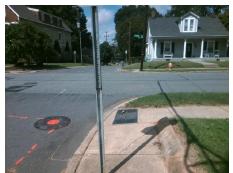

## Access Compliance Report Public Rights-of-Way (Curb Ramps)

Intersection ID: 13237Main Street: W\_PARK\_AVCross Street: WILMORE\_DRLocation:SEADA ID: 690A35396B0ARamp Type: Directional1Initial Pass/Fail: FailOverall Compliance: NoSeverity Score:25

| Field Measurements/Component Compliance |                       |       |      |                             |      |  |
|-----------------------------------------|-----------------------|-------|------|-----------------------------|------|--|
| Compl                                   | liance Description    | Data  | Comp | liance Description          | Data |  |
| N/A                                     | Ramp Length (in)      | 39.0  | N/A  | Grade Break?                | N/A  |  |
| Yes                                     | Ramp Width (in)       | 56.0  | N/A  | Grade Break Slope (%)       | 0.0  |  |
| No                                      | Ramp Slope (%)        | 11.7  | N/A  | Grade Break XSlope (%)      | 0.0  |  |
| No                                      | Ramp XSlope (%)       | 6.0   |      |                             |      |  |
| N/A                                     | Flare Type LT         | N/A   | N/A  | Flare Type RT               | N/A  |  |
| N/A                                     | Flare Slope LT (%)    | N/A   | N/A  | Flare Slope RT (%)          | 0.0  |  |
| N/A                                     | Flare Traversable LT? | N/A   | N/A  | Flare Traversable RT?       | N/A  |  |
| N/A                                     | Landing Length (in)   | 0.0   | N/A  | DWS Provided?               | N/A  |  |
| N/A                                     | Landing Width (in)    | 0.0   | N/A  | DWS Contrast?               | N/A  |  |
| N/A                                     | Landing Slope (%)     | 0.0   | N/A  | DWS Length (in)             | N/A  |  |
| N/A                                     | Landing X Slope (%)   | 0.0   | N/A  | DWS Full Width?             | N/A  |  |
| N/A                                     | Landing Curb? (Y/N)   | N/A   | N/A  | DWS Offset LT (in)          | N/A  |  |
| N/A                                     | Shared Landing?       | N/A   | N/A  | DWS Offset RT (in)          | N/A  |  |
| N/A                                     | Gutter Ponding?       | 0.0   | N/A  | Gutter Slope (%)            | N/A  |  |
| N/A                                     | Gutter Lip Ht (in)    | 0.0   | N/A  | Gutter X Slope (%)          | N/A  |  |
| N/A                                     | Painted X Walk1?      | No    |      | Road Slope (%)              | 2.8  |  |
|                                         | X Walk 1 Direction    | To SW |      | Road X Slope (%)            | 3.0  |  |
|                                         | X Walk 1 Width (in)   | N/A   |      | Clear Space?                | N/A  |  |
|                                         | X Walk 1 Slope (%)    | 2.8   | N/A  | Clear Space to XWalk (in)   | N/A  |  |
|                                         | X Walk 1 X Slope (%)  | 3.0   | N/A  | Storm Grate/Utility Hazard? | N/A  |  |
| N/A                                     | Ramp inside XWalk1?   | N/A   |      | Storm Grate/Utility Type    |      |  |
| N/A                                     | Any Obstructions?     | N/A   |      |                             | N/A  |  |
|                                         | Obstruction Type      |       | Yes  | Surface Condition? (G/P)    | Good |  |
|                                         |                       | N/A   | N/A  | Curb Slope (%)              | 12.1 |  |
|                                         |                       |       |      |                             |      |  |