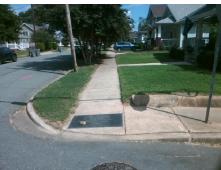

## Access Compliance Report Public Rights-of-Way (Curb Ramps)

Intersection ID: 13237Main Street: W\_PARK\_AVCross Street: WILMORE\_DRLocation:SEADA ID: 690A35396B0ARamp Type: Directional1Initial Pass/Fail: FailOverall Compliance: NoSeverity Score:25

| Field Measurements/Component Compliance |                       |       |      |                             |      |  |
|-----------------------------------------|-----------------------|-------|------|-----------------------------|------|--|
| Compl                                   | liance Description    | Data  | Comp | liance Description          | Data |  |
| N/A                                     | Ramp Length (in)      | 39.0  | N/A  | Grade Break?                | N/A  |  |
| Yes                                     | Ramp Width (in)       | 56.0  | N/A  | Grade Break Slope (%)       | 0.0  |  |
| No                                      | Ramp Slope (%)        | 11.7  | N/A  | Grade Break XSlope (%)      | 0.0  |  |
| No                                      | Ramp XSlope (%)       | 6.0   |      |                             |      |  |
| N/A                                     | Flare Type LT         | N/A   | N/A  | Flare Type RT               | N/A  |  |
| N/A                                     | Flare Slope LT (%)    | N/A   | N/A  | Flare Slope RT (%)          | 0.0  |  |
| N/A                                     | Flare Traversable LT? | N/A   | N/A  | Flare Traversable RT?       | N/A  |  |
| N/A                                     | Landing Length (in)   | 0.0   | N/A  | DWS Provided?               | N/A  |  |
| N/A                                     | Landing Width (in)    | 0.0   | N/A  | DWS Contrast?               | N/A  |  |
| N/A                                     | Landing Slope (%)     | 0.0   | N/A  | DWS Length (in)             | N/A  |  |
| N/A                                     | Landing X Slope (%)   | 0.0   | N/A  | DWS Full Width?             | N/A  |  |
| N/A                                     | Landing Curb? (Y/N)   | N/A   | N/A  | DWS Offset LT (in)          | N/A  |  |
| N/A                                     | Shared Landing?       | N/A   | N/A  | DWS Offset RT (in)          | N/A  |  |
| N/A                                     | Gutter Ponding?       | 0.0   | N/A  | Gutter Slope (%)            | N/A  |  |
| N/A                                     | Gutter Lip Ht (in)    | 0.0   | N/A  | Gutter X Slope (%)          | N/A  |  |
| N/A                                     | Painted X Walk1?      | No    |      | Road Slope (%)              | 2.8  |  |
|                                         | X Walk 1 Direction    | To SW |      | Road X Slope (%)            | 3.0  |  |
|                                         | X Walk 1 Width (in)   | N/A   |      | Clear Space?                | N/A  |  |
|                                         | X Walk 1 Slope (%)    | 2.8   | N/A  | Clear Space to XWalk (in)   | N/A  |  |
|                                         | X Walk 1 X Slope (%)  | 3.0   | N/A  | Storm Grate/Utility Hazard? | N/A  |  |
| N/A                                     | Ramp inside XWalk1?   | N/A   |      | Storm Grate/Utility Type    |      |  |
| N/A                                     | Any Obstructions?     | N/A   |      |                             | N/A  |  |
|                                         | Obstruction Type      |       | Yes  | Surface Condition? (G/P)    | Good |  |
|                                         |                       | N/A   | N/A  | Curb Slope (%)              | 12.1 |  |
|                                         |                       |       |      |                             |      |  |