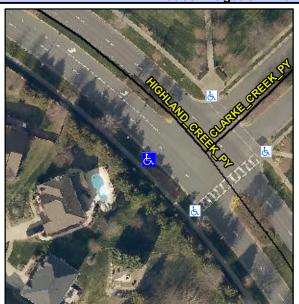

## Access Compliance Report Public Rights-of-Way (Curb Ramps)

Intersection ID: 2489Main Street:CLARKE\_CREK\_PYCross Street:HIGHLAND\_CREK\_PYLocation:WADA ID: 691052599CE6Ramp Type:PerpInitial Pass/Fail:FailOverall Compliance:NoSeverity Score:25

## Field Measurements/Component Compliance

Street 1 Name HIGHLAND CREEK PY
Stop Condition-Street 2 None
Street 2 Name N/A
Stop Condition-Street 1 N/A

Possible Solutions:
Remove & Replace Entire Ramp.

Surveyor Notes:
N/A