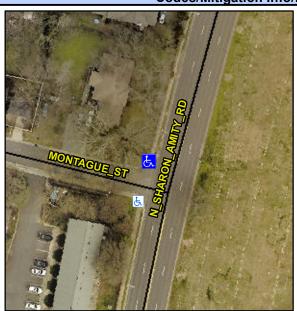

## Access Compliance Report Public Rights-of-Way (Curb Ramps)

Intersection ID: 16944Main Street:N\_SHARON\_AMITY\_RDCross Street:MONTAGUE\_STLocation:NWADA ID: 6913277451F1Ramp Type:PerpDiagInitial Pass/Fail:FailOverall Compliance:NoSeverity Score:33.75

## Field Measurements/Component Compliance

Street 1 Name
Stop Condition-Street 2
Street 2 Name
Stop Condition-Street 1

MONTAGUE ST StopSign N SHARON AMITY RD None Possible Solutions:

Remove & Replace Curb Ramp With Two New Directional Ramps or Equivalent.